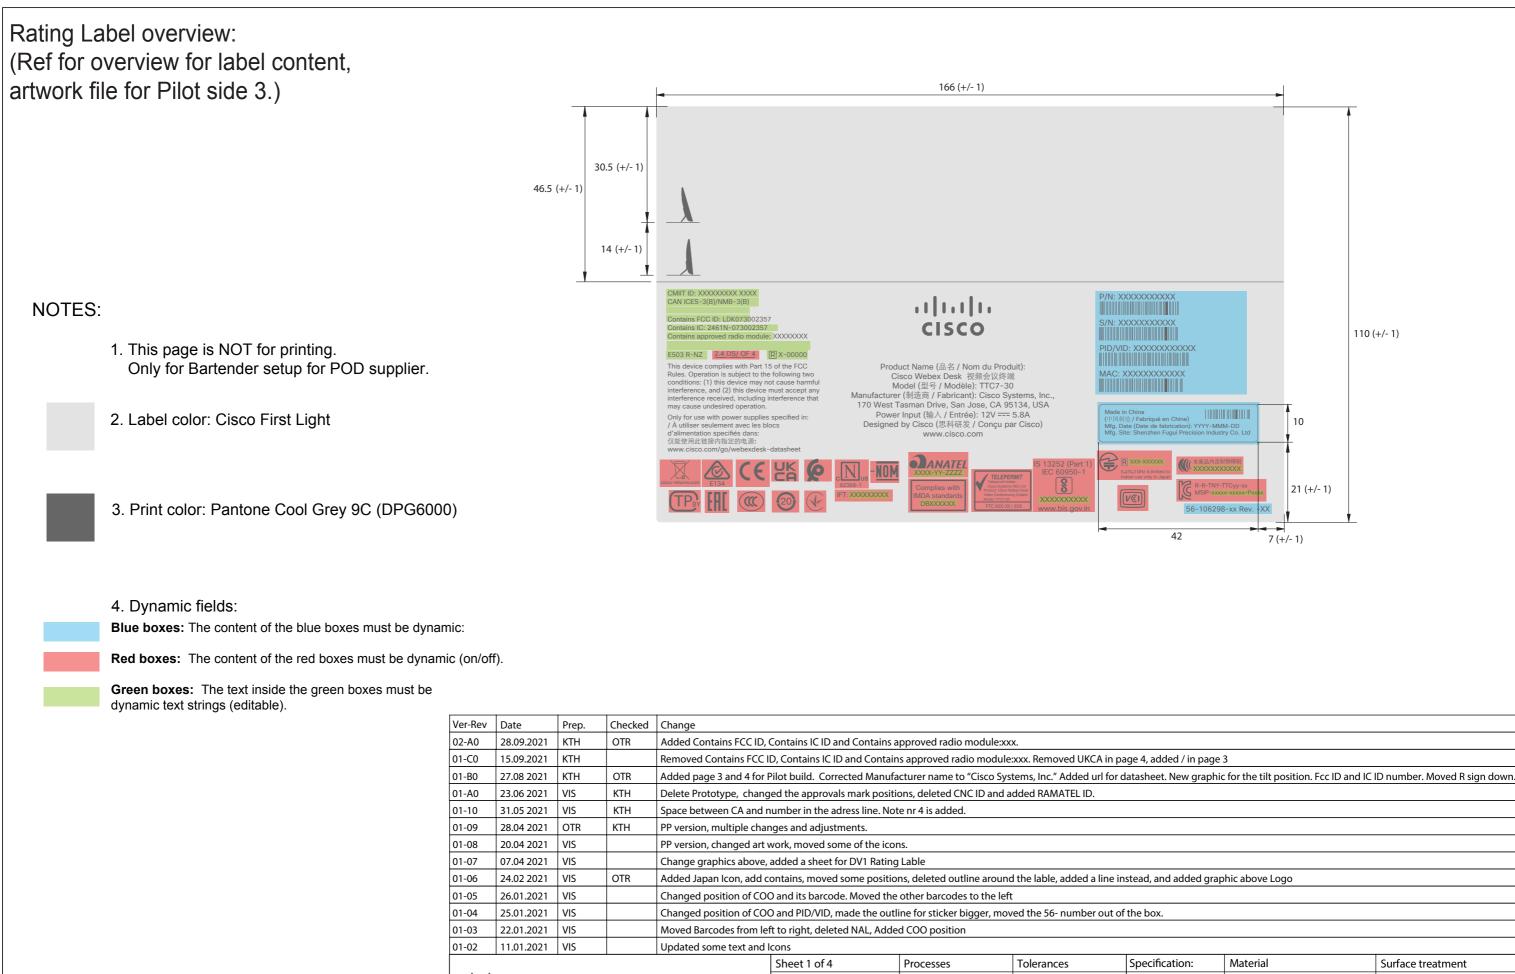

|                                           | Sheet 1 of 4           |                  | Processes                                                                       | Tolerances | Specificatio                                         |
|-------------------------------------------|------------------------|------------------|---------------------------------------------------------------------------------|------------|------------------------------------------------------|
| cisco.                                    | European<br>projection | $\ominus \oplus$ | Printing<br>Punching/Cutting                                                    | ISO 2768-f | Type:<br>Manufactu<br>Type numk                      |
| 56-106298-02-A0<br>ATWK, LBL-POD, Octavio | Unit:                  | mm