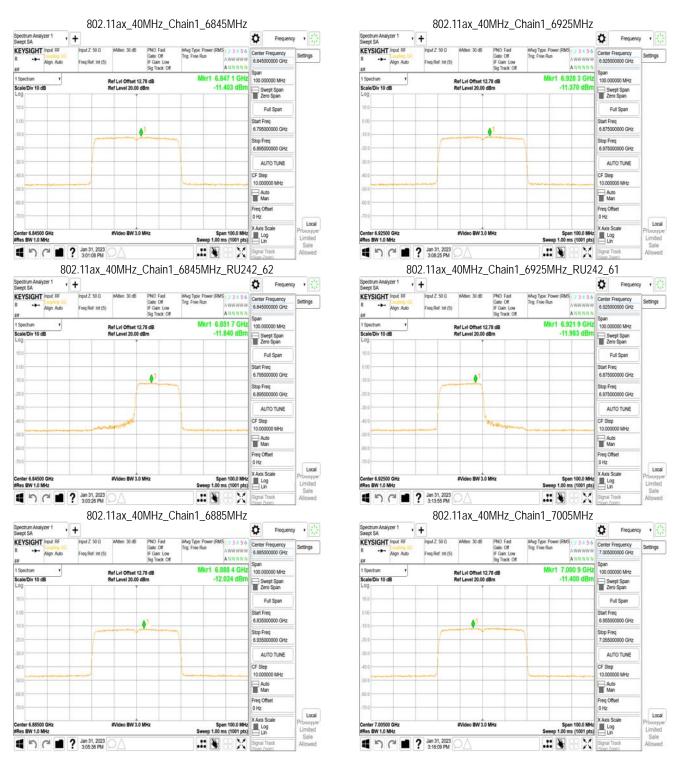

## **MIMO**

Unless otherwise stated the results shown in this test report refer only to the sample(s) tested and such sample(s) are retained for 90 days only. 除非只有說明,此報生來用屬對個對文學具有書,同時此業具屬是例的子。未報生主權未公司書面對可,不可可以推測。