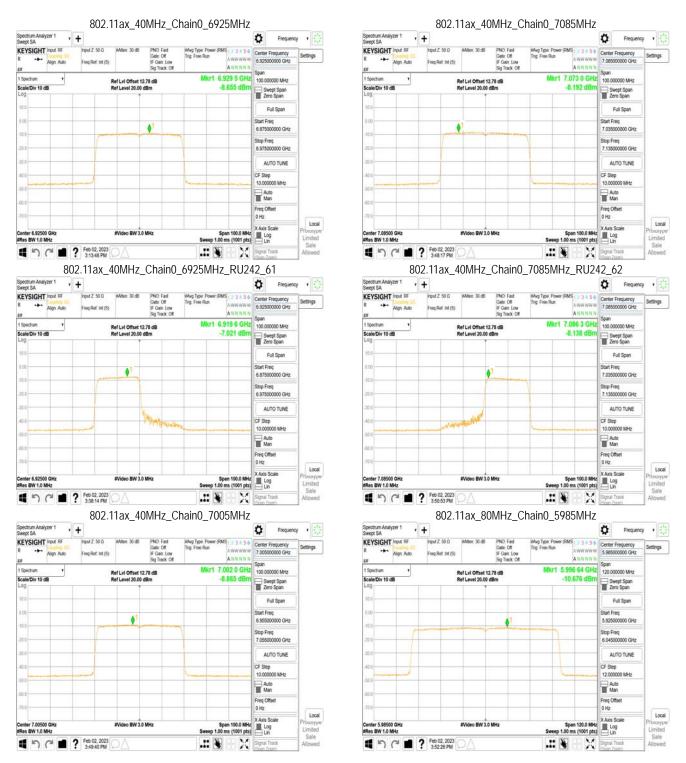

## **MIMO**

Unless otherwise stated the results shown in this test report refer only to the sample(s) tested and such sample(s) are retained for 90 days only. 除非只有說明,此報生來用屬對個對文學具有書,同時此業具屬是例的子。未報生主權未公司書面對可,不可可以推測。