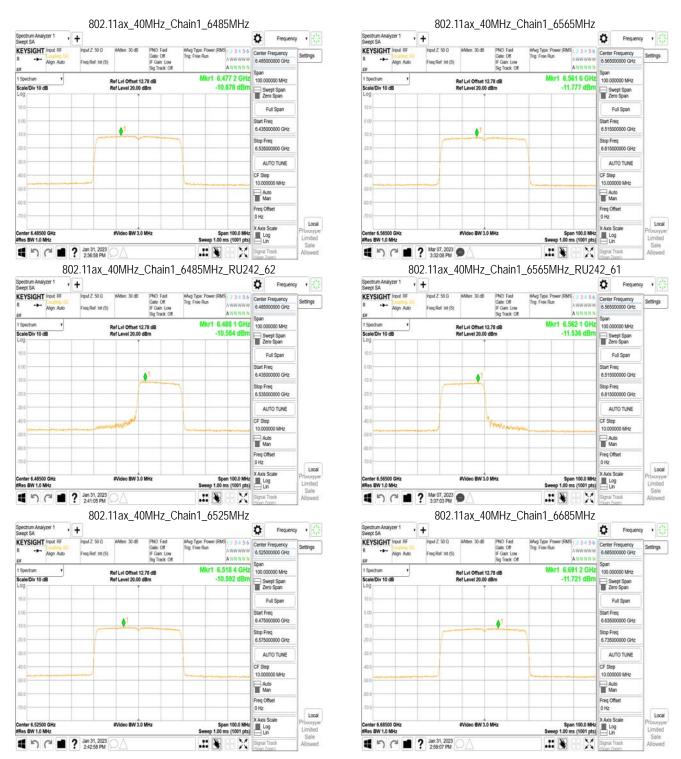

## **MIMO**

Unless otherwise stated the results shown in this test report refer only to the sample(s) tested and such sample(s) are retained for 90 days only. 除非只有說明,此報生來用屬對個對文學具有書,同時此業具屬是例的子。未報生主權未公司書面對可,不可可以推測。