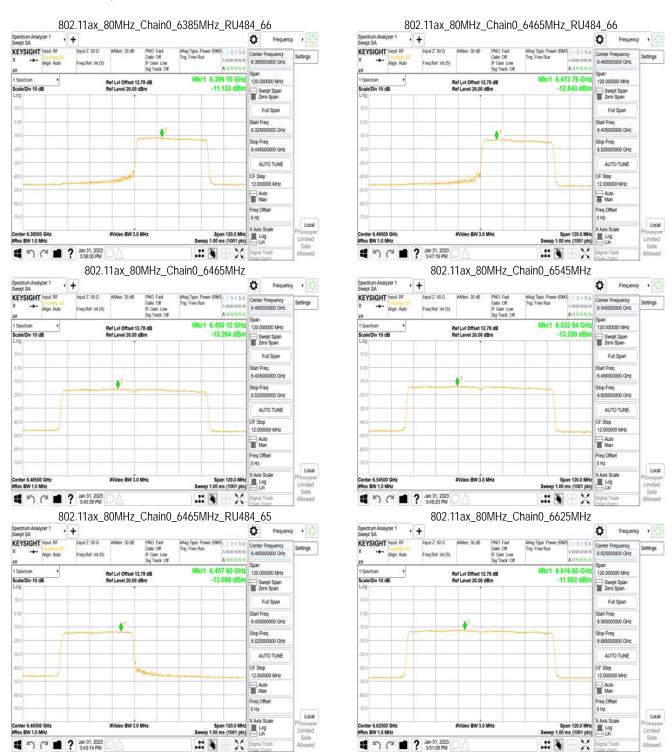

## **MIMO**

Unless otherwise stated the results shown in this test report refer only to the sample(s) tested and such sample(s) are retained for 90 days only. 除非只有說明,此報生來用屬對個對文學具有書,同時此業具屬是例的子。未報生主權未公司書面對可,不可可以推測。