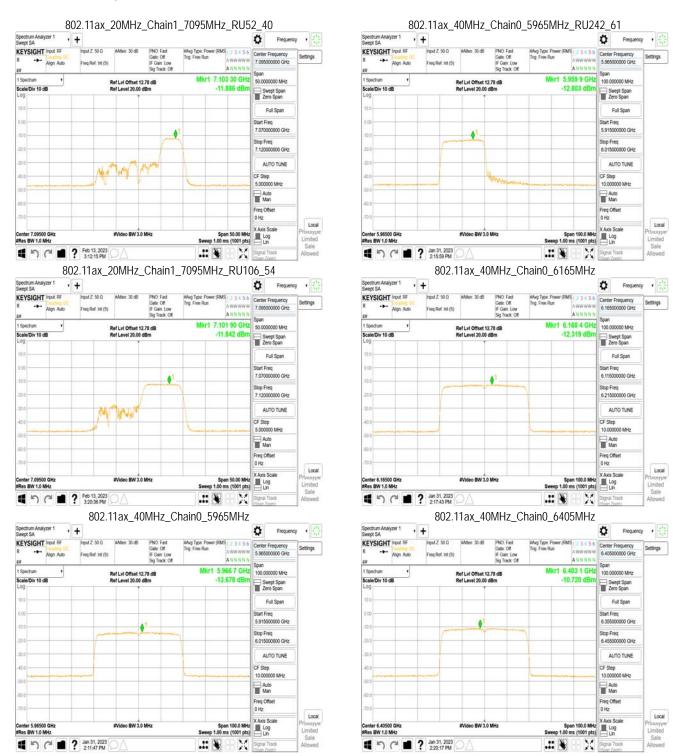

## **MIMO**

Unless otherwise stated the results shown in this test report refer only to the sample(s) tested and such sample(s) are retained for 90 days only. 除非只有說明,此報生來用屬對個對文學具有書,同時此業具屬是例的子。未報生主權未公司書面對可,不可可以推測。