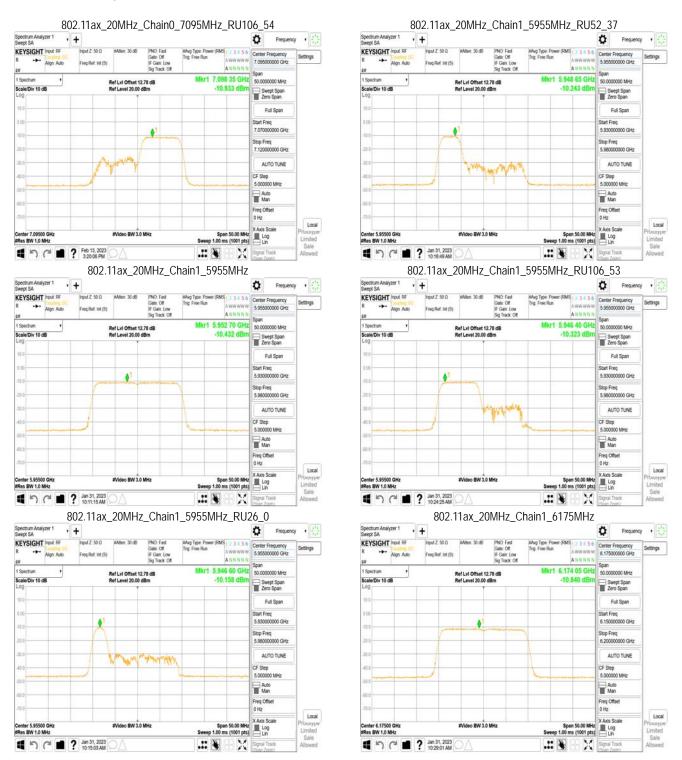

## **MIMO**

Unless otherwise stated the results shown in this test report refer only to the sample(s) tested and such sample(s) are retained for 90 days only. 除非只有說明,此報生來用屬對個對文學具有書,同時此業具屬是例的子。未報生主權未公司書面對可,不可可以推測。