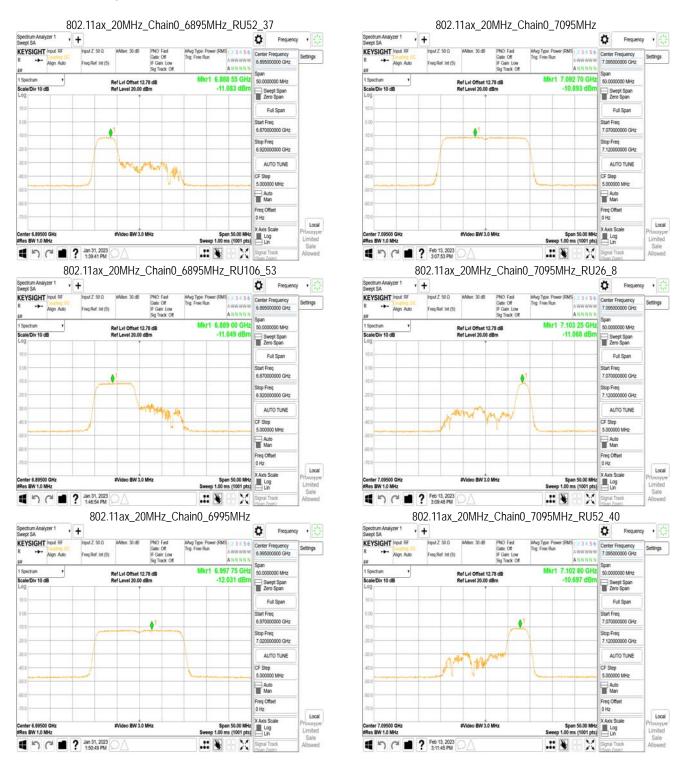

## **MIMO**

Unless otherwise stated the results shown in this test report refer only to the sample(s) tested and such sample(s) are retained for 90 days only. 除非只有說明,此報生來用屬對個對文學具有書,同時此業具屬是例的子。未報生主權未公司書面對可,不可可以推測。