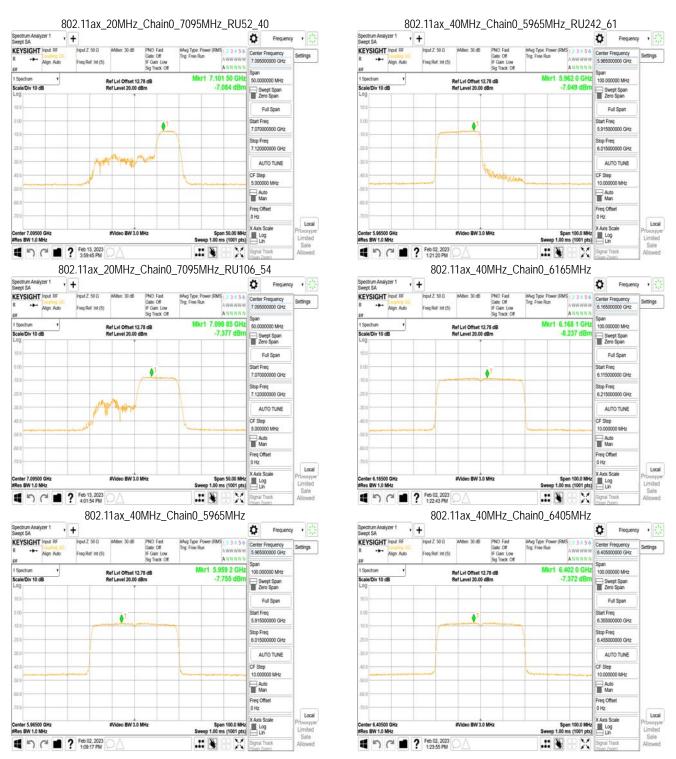

## **MIMO**

Unless otherwise stated the results shown in this test report refer only to the sample(s) tested and such sample(s) are retained for 90 days only. 除非只有說明,此報生來用屬對個對文學具有書,同時此業具屬是例的子。未報生主權未公司書面對可,不可可以推測。