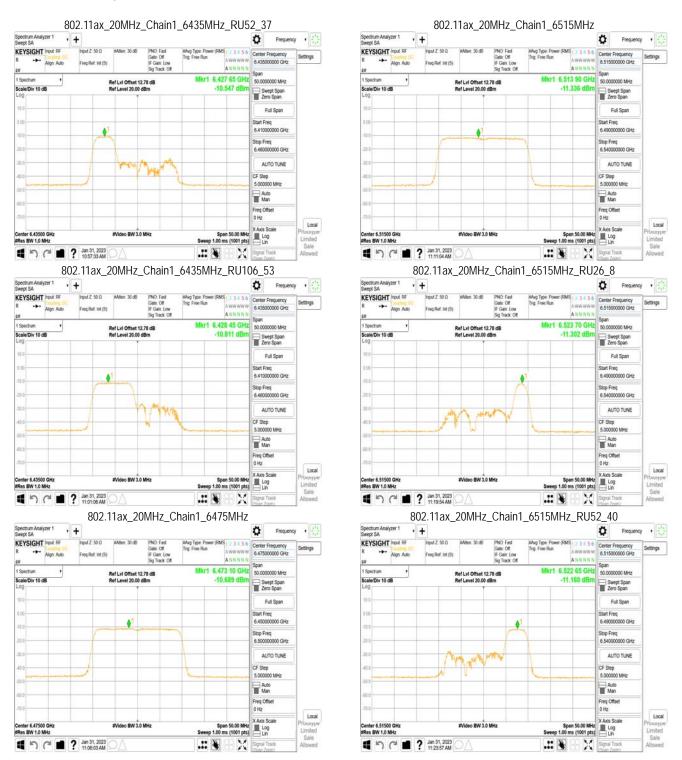

## **MIMO**

Unless otherwise stated the results shown in this test report refer only to the sample(s) tested and such sample(s) are retained for 90 days only. 除非只有說明,此報生來用屬對個對文學具有書,同時此業具屬是例的子。未報生主權未公司書面對可,不可可以推測。