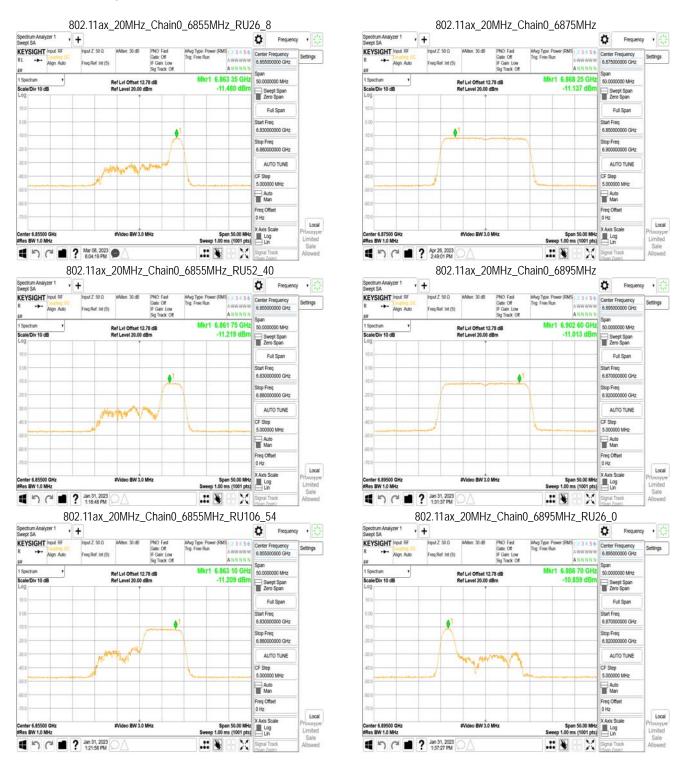

## **MIMO**

Unless otherwise stated the results shown in this test report refer only to the sample(s) tested and such sample(s) are retained for 90 days only. 除非只有說明,此報生來用屬對個對文學具有書,同時此業具屬是例的子。未報生主權未公司書面對可,不可可以推測。