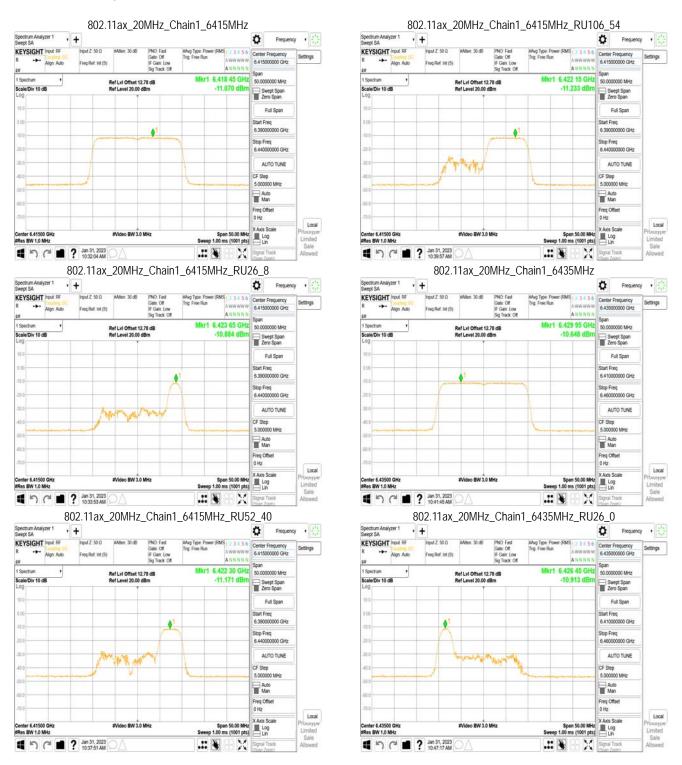

## **MIMO**

Unless otherwise stated the results shown in this test report refer only to the sample(s) tested and such sample(s) are retained for 90 days only. 除非只有說明,此報生來用屬對個對文學具有書,同時此業具屬是例的子。未報生主權未公司書面對可,不可可以推測。