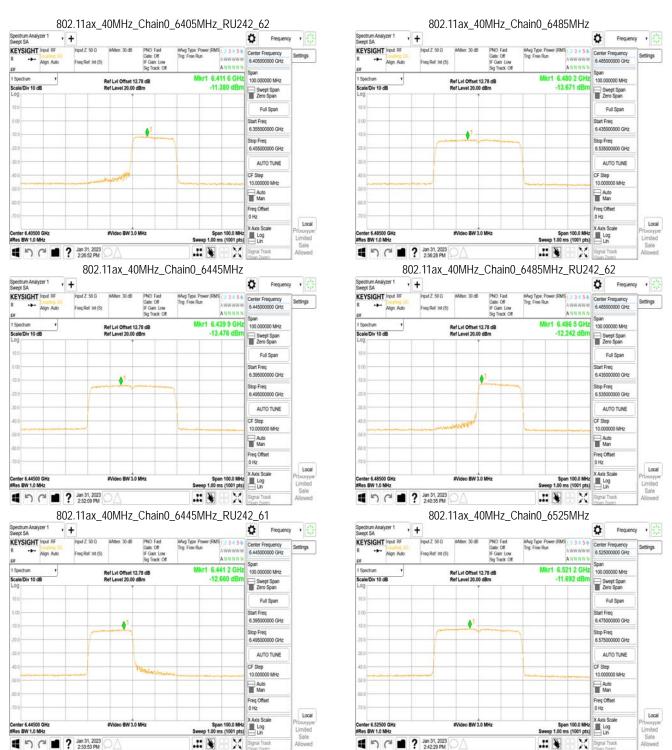

## **MIMO**

Unless otherwise stated the results shown in this test report refer only to the sample(s) tested and such sample(s) are retained for 90 days only. 除非只有說明,此報生來用屬對個對文學具有書,同時此業具屬是例的子。未報生主權未公司書面對可,不可可以推測。