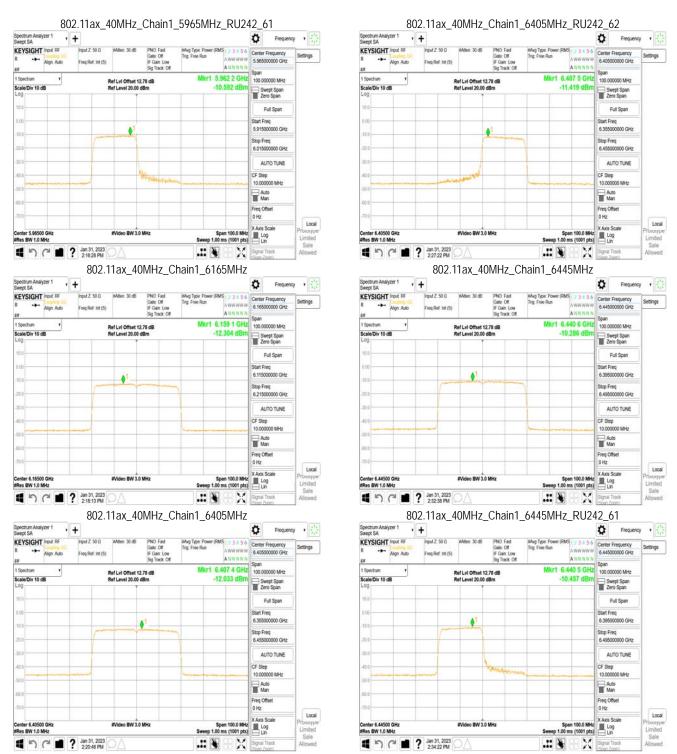

## **MIMO**

Unless otherwise stated the results shown in this test report refer only to the sample(s) tested and such sample(s) are retained for 90 days only. 除非只有說明,此報生來用屬對個對文學具有書,同時此業具屬是例的子。未報生主權未公司書面對可,不可可以推測。