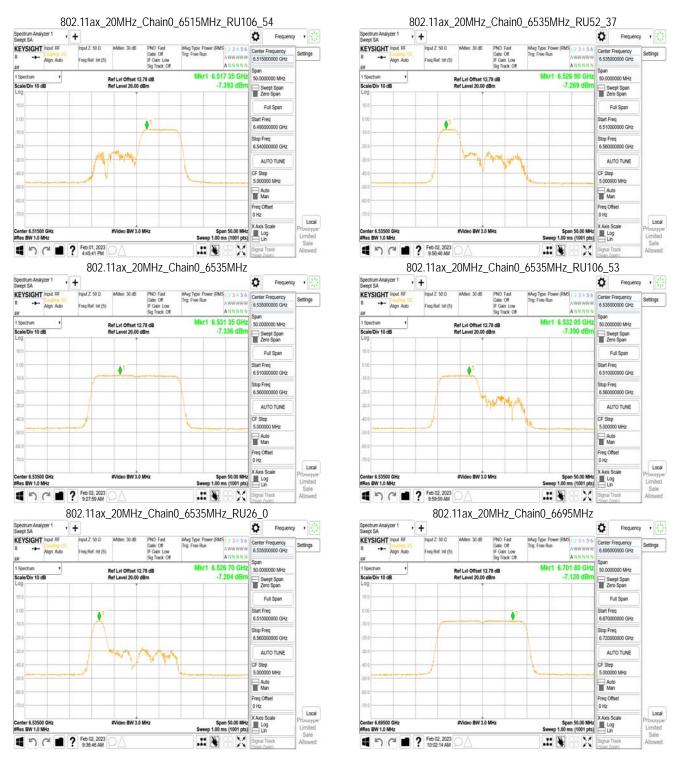

## **MIMO**

Unless otherwise stated the results shown in this test report refer only to the sample(s) tested and such sample(s) are retained for 90 days only. 除非只有說明,此報生來用屬對個對文學具有書,同時此業具屬是例的子。未報生主權未公司書面對可,不可可以推測。