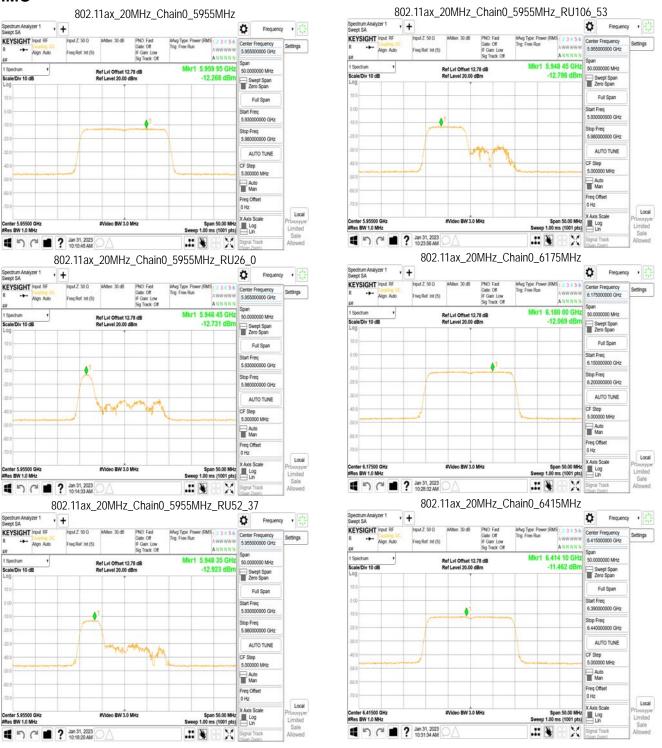

## **MIMO**

Unless otherwise stated the results shown in this test report refer only to the sample(s) tested and such sample(s) are retained for 90 days only. 除非只有說明,此報生來用屬對個對文學具有書,同時此業具屬是例的子。未報生主權未公司書面對可,不可可以推測。