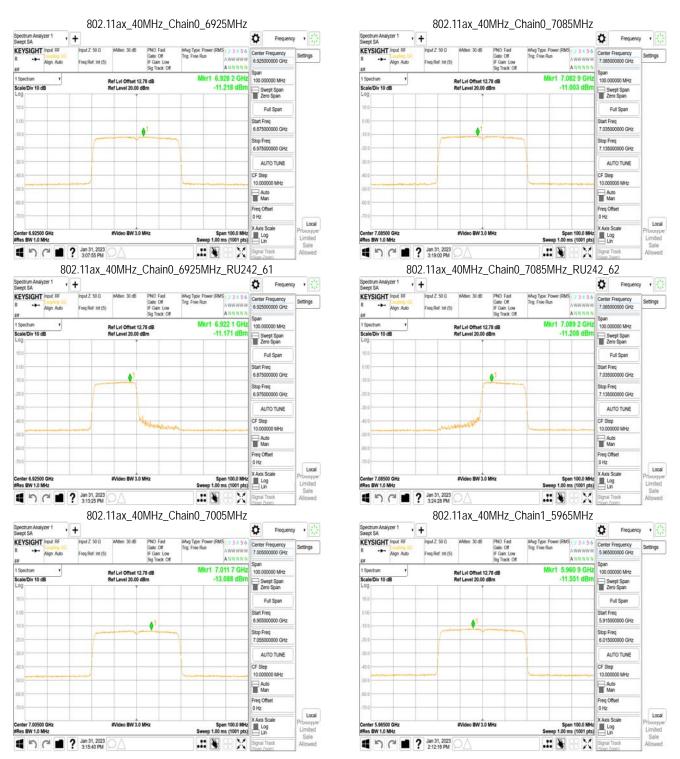

## **MIMO**

Unless otherwise stated the results shown in this test report refer only to the sample(s) tested and such sample(s) are retained for 90 days only. 除非只有說明,此報生來用屬對個對文學具有書,同時此業具屬是例的子。未報生主權未公司書面對可,不可可以推測。