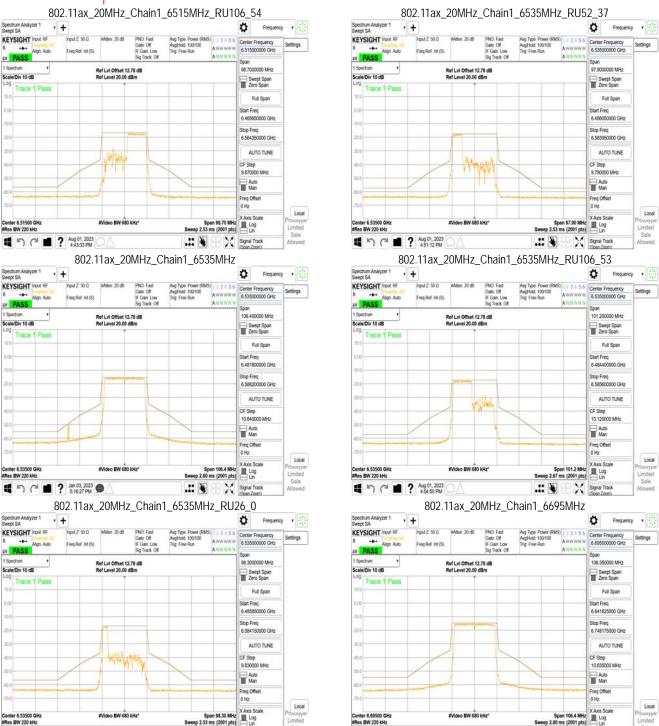

# 11.1 Standard Applicable

For transmitters operating within the 5.925-7.125 GHz bands: Power spectral density must be suppressed by 20 dB at 1 MHz outside of channel edge, by 28 dB at one channel bandwidth from the channel center, and by 40 dB at one- and one-half times the channel bandwidth away from channel center. At frequencies between one megahertz outside an unlicensed device's channel edge and one channel bandwidth from the center of the channel, the limits must be linearly interpolated between 20 dB and 28 dB suppression, and at frequencies between one and one- and one-half times an unlicensed device's channel bandwidth, the limits must be linearly interpolated between 28 dB and 40 dB suppression. Emissions removed from the channel center by more than one- and one-half times the channel bandwidth must be suppressed by at least 40 dB.

#### 11.2 Measurement Procedure

- Place the EUT on the table and set it in transmitting mode.
- 2. The testing follows FCC KDB 987594 D02 In-Band Emissions procedure:
  - Set the span to encompass the entire 26 dB EBW of the signal a.
  - Set RBW = same RBW used for 26 dB EBW measurement b.
  - Set VBW ≥ 3 X RBW C.
  - Number of points in sweep ≥ [2 X span / RBW]. d.
  - Sweep time = auto. e.
  - f. Detector = RMS
  - Trace average at least 100 traces in power averaging (rms) mode g.
  - Use the peak search function on the instrument to find the peak of the spectrum.
- For the purposes of developing the emission mask, the channel bandwidth is defined as 3. the 26 dB EBW.

#### 11.3 Measurement Result

Unless otherwise stated the results shown in this test report refer only to the sample(s) tested and such sample(s) are retained for 90 days only.

除非另有說明,此報告結果僅對測試之樣品負責,同時此樣品僅保留90天。本報告未經本公司書面許可,不可部份複製。
This document is issued by the Company subject to its General Conditions of Service printed overleaf, available on request or accessible at <a href="http://www.sgs.com.tw/Terms-and-Conditions">http://www.sgs.com.tw/Terms-and-Conditions</a> and for electronic format documents, subject to Terms and Conditions for Electronic Documents at <a href="http://www.sgs.com.tw/Terms-and-Conditions">http://www.sgs.com.tw/Terms-and-Conditions</a>. Attention is drawn to the limitation of liability, indemnification and jurisdiction issues defined therein. Any holder of this document is advised that information contained hereon reflects the Company's findings at the time of its intervention only and within the limits of Client's instructions, if any. The Company's sole responsibility is to its Client and this document does not exonerate parties to a transaction from exercising all their rights and obligations under the transaction documents. This document cannot be reproduced except in full, without prior written approval of the Company. Any unauthorized alteration, forgery or falsification of the content or appearance of this document is unlawful and offenders may be prosecuted to the fullest extent of the law.