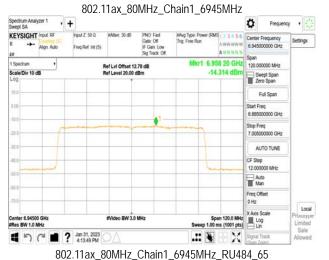

# 11.1 Standard Applicable

For transmitters operating within the 5.925-7.125 GHz bands: Power spectral density must be suppressed by 20 dB at 1 MHz outside of channel edge, by 28 dB at one channel bandwidth from the channel center, and by 40 dB at one- and one-half times the channel bandwidth away from channel center. At frequencies between one megahertz outside an unlicensed device's channel edge and one channel bandwidth from the center of the channel, the limits must be linearly interpolated between 20 dB and 28 dB suppression, and at frequencies between one and one- and one-half times an unlicensed device's channel bandwidth, the limits must be linearly interpolated between 28 dB and 40 dB suppression. Emissions removed from the channel center by more than one- and one-half times the channel bandwidth must be suppressed by at least 40 dB.

## 11.1 Test Setup

| EUT | ator SPA |
|-----|----------|
|-----|----------|

#### 11.2 Measurement Procedure

- Place the EUT on the table and set it in transmitting mode.
- 2. The testing follows FCC KDB 987594 D02 In-Band Emissions procedure:
  - Set the span to encompass the entire 26 dB EBW of the signal a.
  - Set RBW = same RBW used for 26 dB EBW measurement b.
  - Set VBW ≥ 3 X RBW C.
  - Number of points in sweep ≥ [2 X span / RBW]. d.
  - Sweep time = auto. e.
  - f. Detector = RMS
  - Trace average at least 100 traces in power averaging (rms) mode g.
  - Use the peak search function on the instrument to find the peak of the spectrum.
- For the purposes of developing the emission mask, the channel bandwidth is defined as 3. the 26 dB EBW.

#### 11.3 Measurement Result

Unless otherwise stated the results shown in this test report refer only to the sample(s) tested and such sample(s) are retained for 90 days only.

除非另有說明,此報告結果僅對測試之樣品負責,同時此樣品僅保留90天。本報告未經本公司書面許可,不可部份複製。
This document is issued by the Company subject to its General Conditions of Service printed overleaf, available on request or accessible at <a href="http://www.sgs.com.tw/Terms-and-Conditions">http://www.sgs.com.tw/Terms-and-Conditions</a> and for electronic format documents, subject to Terms and Conditions for Electronic Documents at <a href="http://www.sgs.com.tw/Terms-and-Conditions">http://www.sgs.com.tw/Terms-and-Conditions</a>. Attention is drawn to the limitation of liability, indemnification and jurisdiction issues defined therein. Any holder of this document is advised that information contained hereon reflects the Company's findings at the time of its intervention only and within the limits of Client's instructions, if any. The Company's sole responsibility is to its Client and this document does not exonerate parties to a transaction from exercising all their rights and obligations under the transaction documents. This document cannot be reproduced except in full, without prior written approval of the Company. Any unauthorized alteration, forgery or falsification of the content or appearance of this document is unlawful and offenders may be prosecuted to the fullest extent of the law.