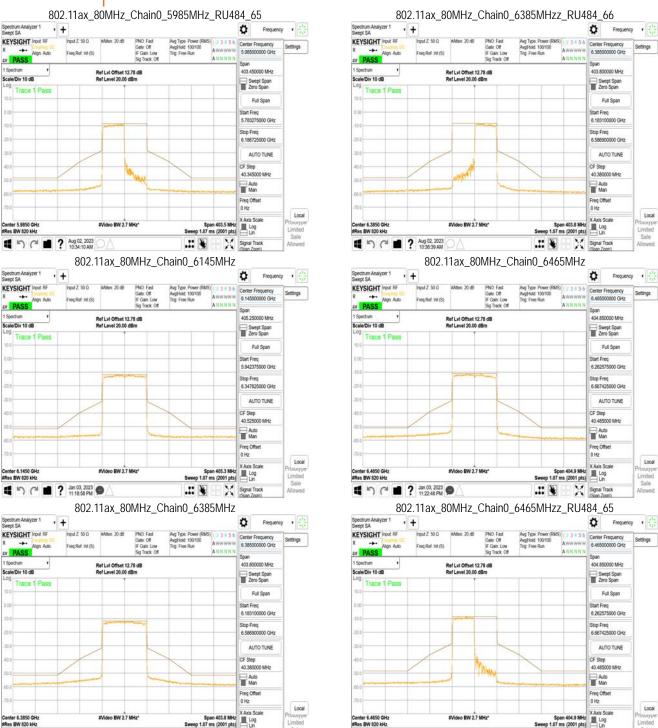

# 11.1 Standard Applicable

For transmitters operating within the 5.925-7.125 GHz bands: Power spectral density must be suppressed by 20 dB at 1 MHz outside of channel edge, by 28 dB at one channel bandwidth from the channel center, and by 40 dB at one- and one-half times the channel bandwidth away from channel center. At frequencies between one megahertz outside an unlicensed device's channel edge and one channel bandwidth from the center of the channel, the limits must be linearly interpolated between 20 dB and 28 dB suppression, and at frequencies between one and one- and one-half times an unlicensed device's channel bandwidth, the limits must be linearly interpolated between 28 dB and 40 dB suppression. Emissions removed from the channel center by more than one- and one-half times the channel bandwidth must be suppressed by at least 40 dB.

#### 11.2 Measurement Procedure

- Place the EUT on the table and set it in transmitting mode.
- 2. The testing follows FCC KDB 987594 D02 In-Band Emissions procedure:
  - Set the span to encompass the entire 26 dB EBW of the signal a.
  - Set RBW = same RBW used for 26 dB EBW measurement b.
  - Set VBW ≥ 3 X RBW C.
  - Number of points in sweep ≥ [2 X span / RBW]. d.
  - Sweep time = auto. e.
  - f. Detector = RMS
  - Trace average at least 100 traces in power averaging (rms) mode g.
  - Use the peak search function on the instrument to find the peak of the spectrum.
- For the purposes of developing the emission mask, the channel bandwidth is defined as 3. the 26 dB EBW.

#### 11.3 Measurement Result

Unless otherwise stated the results shown in this test report refer only to the sample(s) tested and such sample(s) are retained for 90 days only.

除非另有說明,此報告結果僅對測試之樣品負責,同時此樣品僅保留90天。本報告未經本公司書面許可,不可部份複製。
This document is issued by the Company subject to its General Conditions of Service printed overleaf, available on request or accessible at <a href="http://www.sgs.com.tw/Terms-and-Conditions">http://www.sgs.com.tw/Terms-and-Conditions</a> and for electronic format documents, subject to Terms and Conditions for Electronic Documents at <a href="http://www.sgs.com.tw/Terms-and-Conditions">http://www.sgs.com.tw/Terms-and-Conditions</a>. Attention is drawn to the limitation of liability, indemnification and jurisdiction issues defined therein. Any holder of this document is advised that information contained hereon reflects the Company's findings at the time of its intervention only and within the limits of Client's instructions, if any. The Company's sole responsibility is to its Client and this document does not exonerate parties to a transaction from exercising all their rights and obligations under the transaction documents. This document cannot be reproduced except in full, without prior written approval of the Company. Any unauthorized alteration, forgery or falsification of the content or appearance of this document is unlawful and offenders may be prosecuted to the fullest extent of the law.