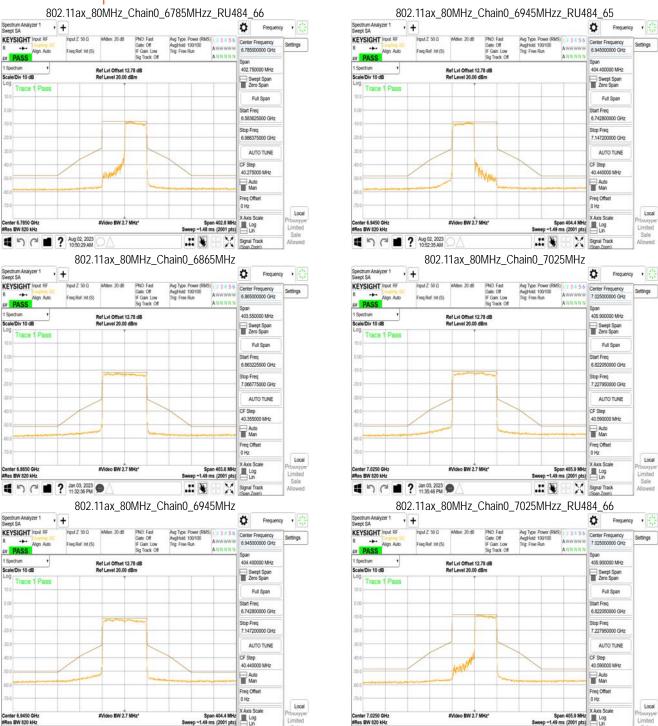

# 11.1 Standard Applicable

For transmitters operating within the 5.925-7.125 GHz bands: Power spectral density must be suppressed by 20 dB at 1 MHz outside of channel edge, by 28 dB at one channel bandwidth from the channel center, and by 40 dB at one- and one-half times the channel bandwidth away from channel center. At frequencies between one megahertz outside an unlicensed device's channel edge and one channel bandwidth from the center of the channel, the limits must be linearly interpolated between 20 dB and 28 dB suppression, and at frequencies between one and one- and one-half times an unlicensed device's channel bandwidth, the limits must be linearly interpolated between 28 dB and 40 dB suppression. Emissions removed from the channel center by more than one- and one-half times the channel bandwidth must be suppressed by at least 40 dB.

#### 11.2 Measurement Procedure

- Place the EUT on the table and set it in transmitting mode.
- 2. The testing follows FCC KDB 987594 D02 In-Band Emissions procedure:
  - Set the span to encompass the entire 26 dB EBW of the signal a.
  - Set RBW = same RBW used for 26 dB EBW measurement b.
  - Set VBW ≥ 3 X RBW C.
  - Number of points in sweep ≥ [2 X span / RBW]. d.
  - Sweep time = auto. e.
  - f. Detector = RMS
  - Trace average at least 100 traces in power averaging (rms) mode g.
  - Use the peak search function on the instrument to find the peak of the spectrum.
- For the purposes of developing the emission mask, the channel bandwidth is defined as 3. the 26 dB EBW.

#### 11.3 Measurement Result

Unless otherwise stated the results shown in this test report refer only to the sample(s) tested and such sample(s) are retained for 90 days only.

除非另有說明,此報告結果僅對測試之樣品負責,同時此樣品僅保留90天。本報告未經本公司書面許可,不可部份複製。
This document is issued by the Company subject to its General Conditions of Service printed overleaf, available on request or accessible at <a href="http://www.sgs.com.tw/Terms-and-Conditions">http://www.sgs.com.tw/Terms-and-Conditions</a> and for electronic format documents, subject to Terms and Conditions for Electronic Documents at <a href="http://www.sgs.com.tw/Terms-and-Conditions">http://www.sgs.com.tw/Terms-and-Conditions</a>. Attention is drawn to the limitation of liability, indemnification and jurisdiction issues defined therein. Any holder of this document is advised that information contained hereon reflects the Company's findings at the time of its intervention only and within the limits of Client's instructions, if any. The Company's sole responsibility is to its Client and this document does not exonerate parties to a transaction from exercising all their rights and obligations under the transaction documents. This document cannot be reproduced except in full, without prior written approval of the Company. Any unauthorized alteration, forgery or falsification of the content or appearance of this document is unlawful and offenders may be prosecuted to the fullest extent of the law.