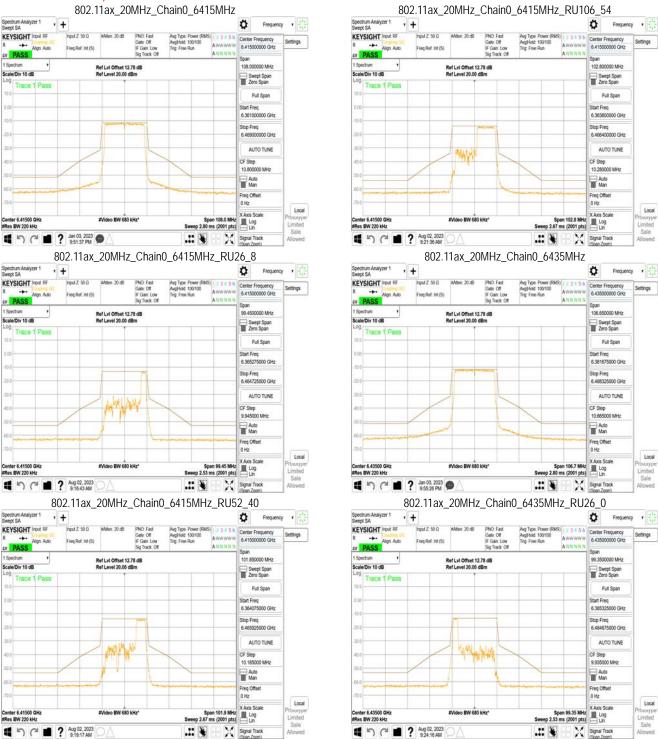

# 11.1 Standard Applicable

For transmitters operating within the 5.925-7.125 GHz bands: Power spectral density must be suppressed by 20 dB at 1 MHz outside of channel edge, by 28 dB at one channel bandwidth from the channel center, and by 40 dB at one- and one-half times the channel bandwidth away from channel center. At frequencies between one megahertz outside an unlicensed device's channel edge and one channel bandwidth from the center of the channel, the limits must be linearly interpolated between 20 dB and 28 dB suppression, and at frequencies between one and one- and one-half times an unlicensed device's channel bandwidth, the limits must be linearly interpolated between 28 dB and 40 dB suppression. Emissions removed from the channel center by more than one- and one-half times the channel bandwidth must be suppressed by at least 40 dB.

#### 11.2 Measurement Procedure

- Place the EUT on the table and set it in transmitting mode.
- 2. The testing follows FCC KDB 987594 D02 In-Band Emissions procedure:
  - Set the span to encompass the entire 26 dB EBW of the signal a.
  - Set RBW = same RBW used for 26 dB EBW measurement b.
  - Set VBW ≥ 3 X RBW C.
  - Number of points in sweep ≥ [2 X span / RBW]. d.
  - Sweep time = auto. e.
  - f. Detector = RMS
  - Trace average at least 100 traces in power averaging (rms) mode g.
  - Use the peak search function on the instrument to find the peak of the spectrum.
- For the purposes of developing the emission mask, the channel bandwidth is defined as 3. the 26 dB EBW.

#### 11.3 Measurement Result

Unless otherwise stated the results shown in this test report refer only to the sample(s) tested and such sample(s) are retained for 90 days only.

除非另有說明,此報告結果僅對測試之樣品負責,同時此樣品僅保留90天。本報告未經本公司書面許可,不可部份複製。
This document is issued by the Company subject to its General Conditions of Service printed overleaf, available on request or accessible at <a href="http://www.sgs.com.tw/Terms-and-Conditions">http://www.sgs.com.tw/Terms-and-Conditions</a> and for electronic format documents, subject to Terms and Conditions for Electronic Documents at <a href="http://www.sgs.com.tw/Terms-and-Conditions">http://www.sgs.com.tw/Terms-and-Conditions</a>. Attention is drawn to the limitation of liability, indemnification and jurisdiction issues defined therein. Any holder of this document is advised that information contained hereon reflects the Company's findings at the time of its intervention only and within the limits of Client's instructions, if any. The Company's sole responsibility is to its Client and this document does not exonerate parties to a transaction from exercising all their rights and obligations under the transaction documents. This document cannot be reproduced except in full, without prior written approval of the Company. Any unauthorized alteration, forgery or falsification of the content or appearance of this document is unlawful and offenders may be prosecuted to the fullest extent of the law.