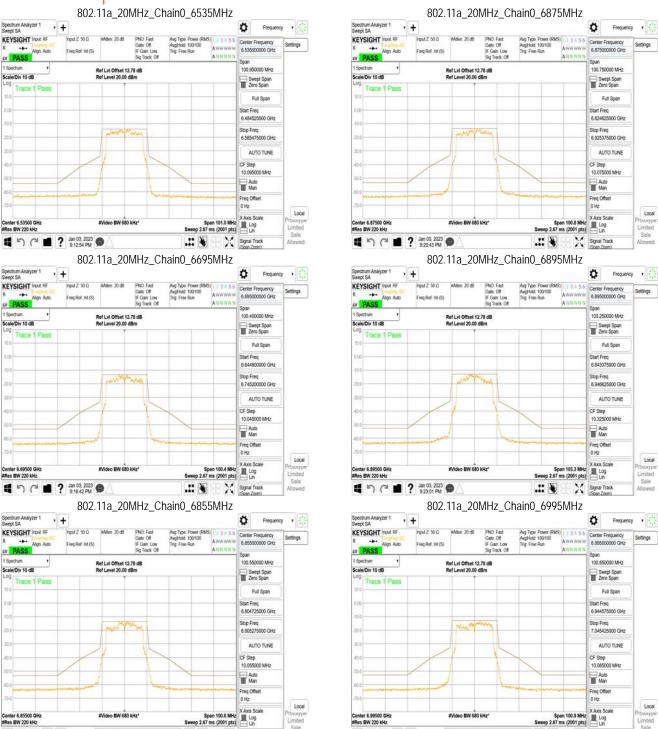

#### 11.3 Measurement Result

Unless otherwise stated the results shown in this test report refer only to the sample(s) tested and such sample(s) are retained for 90 days only.

除非另有說明,此報告結果僅對測試之樣品負責,同時此樣品僅保留90天。本報告未經本公司書面許可,不可部份複製。
This document is issued by the Company subject to its General Conditions of Service printed overleaf, available on request or accessible at <a href="http://www.sgs.com.tw/Terms-and-Conditions">http://www.sgs.com.tw/Terms-and-Conditions</a> and for electronic format documents, subject to Terms and Conditions for Electronic Documents at <a href="http://www.sgs.com.tw/Terms-and-Conditions">http://www.sgs.com.tw/Terms-and-Conditions</a>. Attention is drawn to the limitation of liability, indemnification and jurisdiction issues defined therein. Any holder of this document is advised that information contained hereon reflects the Company's findings at the time of its intervention only and within the limits of Client's instructions, if any. The Company's sole responsibility is to its Client and this document does not exonerate parties to a transaction from exercising all their rights and obligations under the transaction documents. This document cannot be reproduced except in full, without prior written approval of the Company. Any unauthorized alteration, forgery or falsification of the content or appearance of this document is unlawful and offenders may be prosecuted to the fullest extent of the law.