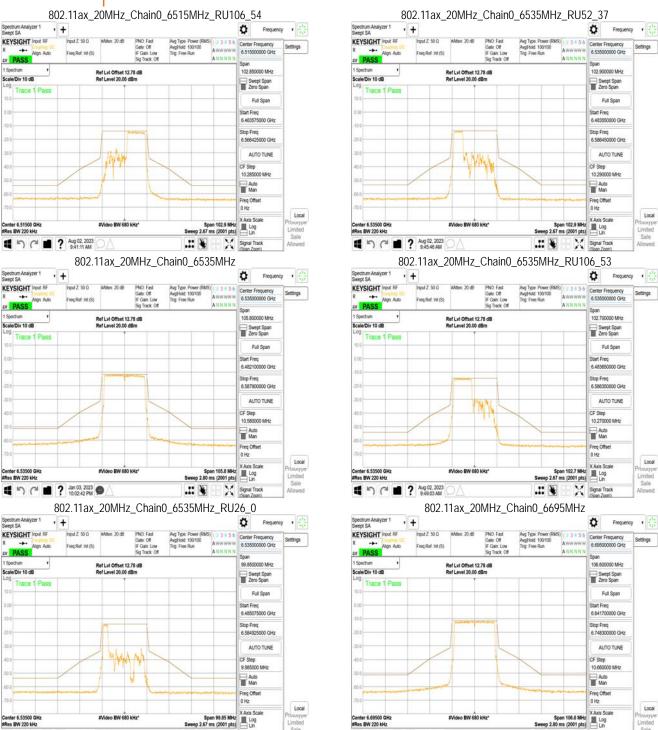

# 11.1 Standard Applicable

For transmitters operating within the 5.925-7.125 GHz bands: Power spectral density must be suppressed by 20 dB at 1 MHz outside of channel edge, by 28 dB at one channel bandwidth from the channel center, and by 40 dB at one- and one-half times the channel bandwidth away from channel center. At frequencies between one megahertz outside an unlicensed device's channel edge and one channel bandwidth from the center of the channel, the limits must be linearly interpolated between 20 dB and 28 dB suppression, and at frequencies between one and one- and one-half times an unlicensed device's channel bandwidth, the limits must be linearly interpolated between 28 dB and 40 dB suppression. Emissions removed from the channel center by more than one- and one-half times the channel bandwidth must be suppressed by at least 40 dB.

#### 11.2 Measurement Procedure

- Place the EUT on the table and set it in transmitting mode.
- 2. The testing follows FCC KDB 987594 D02 In-Band Emissions procedure:
  - Set the span to encompass the entire 26 dB EBW of the signal a.
  - Set RBW = same RBW used for 26 dB EBW measurement b.
  - Set VBW ≥ 3 X RBW C.
  - Number of points in sweep ≥ [2 X span / RBW]. d.
  - Sweep time = auto. e.
  - f. Detector = RMS
  - Trace average at least 100 traces in power averaging (rms) mode g.
  - Use the peak search function on the instrument to find the peak of the spectrum.
- For the purposes of developing the emission mask, the channel bandwidth is defined as 3. the 26 dB EBW.

#### 11.3 Measurement Result

Unless otherwise stated the results shown in this test report refer only to the sample(s) tested and such sample(s) are retained for 90 days only.

除非另有說明,此報告結果僅對測試之樣品負責,同時此樣品僅保留90天。本報告未經本公司書面許可,不可部份複製。
This document is issued by the Company subject to its General Conditions of Service printed overleaf, available on request or accessible at <a href="http://www.sgs.com.tw/Terms-and-Conditions">http://www.sgs.com.tw/Terms-and-Conditions</a> and for electronic format documents, subject to Terms and Conditions for Electronic Documents at <a href="http://www.sgs.com.tw/Terms-and-Conditions">http://www.sgs.com.tw/Terms-and-Conditions</a>. Attention is drawn to the limitation of liability, indemnification and jurisdiction issues defined therein. Any holder of this document is advised that information contained hereon reflects the Company's findings at the time of its intervention only and within the limits of Client's instructions, if any. The Company's sole responsibility is to its Client and this document does not exonerate parties to a transaction from exercising all their rights and obligations under the transaction documents. This document cannot be reproduced except in full, without prior written approval of the Company. Any unauthorized alteration, forgery or falsification of the content or appearance of this document is unlawful and offenders may be prosecuted to the fullest extent of the law.