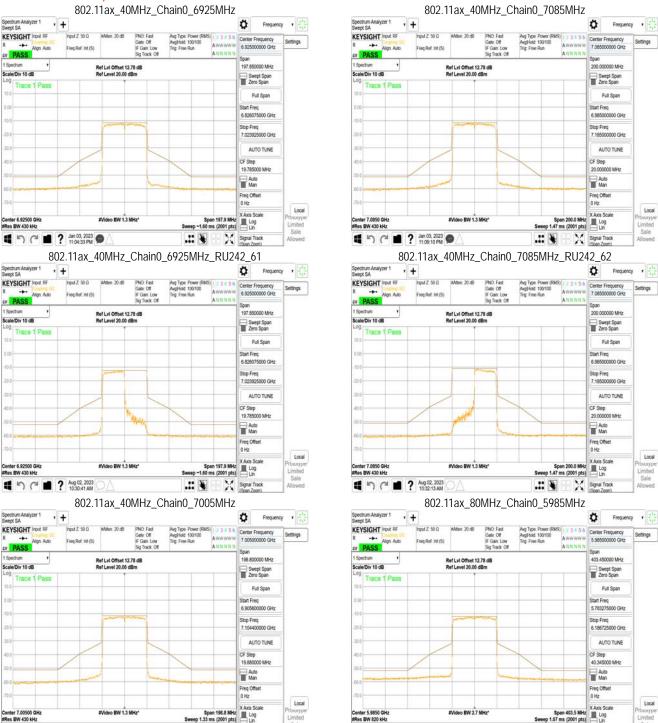

# 11.1 Standard Applicable

For transmitters operating within the 5.925-7.125 GHz bands: Power spectral density must be suppressed by 20 dB at 1 MHz outside of channel edge, by 28 dB at one channel bandwidth from the channel center, and by 40 dB at one- and one-half times the channel bandwidth away from channel center. At frequencies between one megahertz outside an unlicensed device's channel edge and one channel bandwidth from the center of the channel, the limits must be linearly interpolated between 20 dB and 28 dB suppression, and at frequencies between one and one- and one-half times an unlicensed device's channel bandwidth, the limits must be linearly interpolated between 28 dB and 40 dB suppression. Emissions removed from the channel center by more than one- and one-half times the channel bandwidth must be suppressed by at least 40 dB.

#### 11.2 Measurement Procedure

- Place the EUT on the table and set it in transmitting mode.
- 2. The testing follows FCC KDB 987594 D02 In-Band Emissions procedure:
  - Set the span to encompass the entire 26 dB EBW of the signal a.
  - Set RBW = same RBW used for 26 dB EBW measurement b.
  - Set VBW ≥ 3 X RBW C.
  - Number of points in sweep ≥ [2 X span / RBW]. d.
  - Sweep time = auto. e.
  - f. Detector = RMS
  - Trace average at least 100 traces in power averaging (rms) mode g.
  - Use the peak search function on the instrument to find the peak of the spectrum.
- For the purposes of developing the emission mask, the channel bandwidth is defined as 3. the 26 dB EBW.

#### 11.3 Measurement Result

Unless otherwise stated the results shown in this test report refer only to the sample(s) tested and such sample(s) are retained for 90 days only.

除非另有說明,此報告結果僅對測試之樣品負責,同時此樣品僅保留90天。本報告未經本公司書面許可,不可部份複製。
This document is issued by the Company subject to its General Conditions of Service printed overleaf, available on request or accessible at <a href="http://www.sgs.com.tw/Terms-and-Conditions">http://www.sgs.com.tw/Terms-and-Conditions</a> and for electronic format documents, subject to Terms and Conditions for Electronic Documents at <a href="http://www.sgs.com.tw/Terms-and-Conditions">http://www.sgs.com.tw/Terms-and-Conditions</a>. Attention is drawn to the limitation of liability, indemnification and jurisdiction issues defined therein. Any holder of this document is advised that information contained hereon reflects the Company's findings at the time of its intervention only and within the limits of Client's instructions, if any. The Company's sole responsibility is to its Client and this document does not exonerate parties to a transaction from exercising all their rights and obligations under the transaction documents. This document cannot be reproduced except in full, without prior written approval of the Company. Any unauthorized alteration, forgery or falsification of the content or appearance of this document is unlawful and offenders may be prosecuted to the fullest extent of the law.