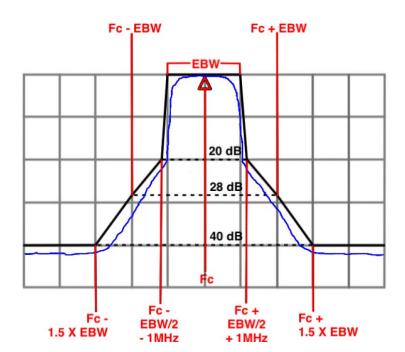

# 11.1 Standard Applicable

For transmitters operating within the 5.925-7.125 GHz bands: Power spectral density must be suppressed by 20 dB at 1 MHz outside of channel edge, by 28 dB at one channel bandwidth from the channel center, and by 40 dB at one- and one-half times the channel bandwidth away from channel center. At frequencies between one megahertz outside an unlicensed device's channel edge and one channel bandwidth from the center of the channel, the limits must be linearly interpolated between 20 dB and 28 dB suppression, and at frequencies between one and one- and one-half times an unlicensed device's channel bandwidth, the limits must be linearly interpolated between 28 dB and 40 dB suppression. Emissions removed from the channel center by more than one- and one-half times the channel bandwidth must be suppressed by at least 40 dB.

#### 11.2 Measurement Procedure

- Place the EUT on the table and set it in transmitting mode.
- 2. The testing follows FCC KDB 987594 D02 In-Band Emissions procedure:
  - Set the span to encompass the entire 26 dB EBW of the signal a.
  - Set RBW = same RBW used for 26 dB EBW measurement b.
  - Set VBW ≥ 3 X RBW C.
  - Number of points in sweep ≥ [2 X span / RBW]. d.
  - Sweep time = auto. e.
  - f. Detector = RMS
  - Trace average at least 100 traces in power averaging (rms) mode g.
  - Use the peak search function on the instrument to find the peak of the spectrum.
- For the purposes of developing the emission mask, the channel bandwidth is defined as 3. the 26 dB EBW.