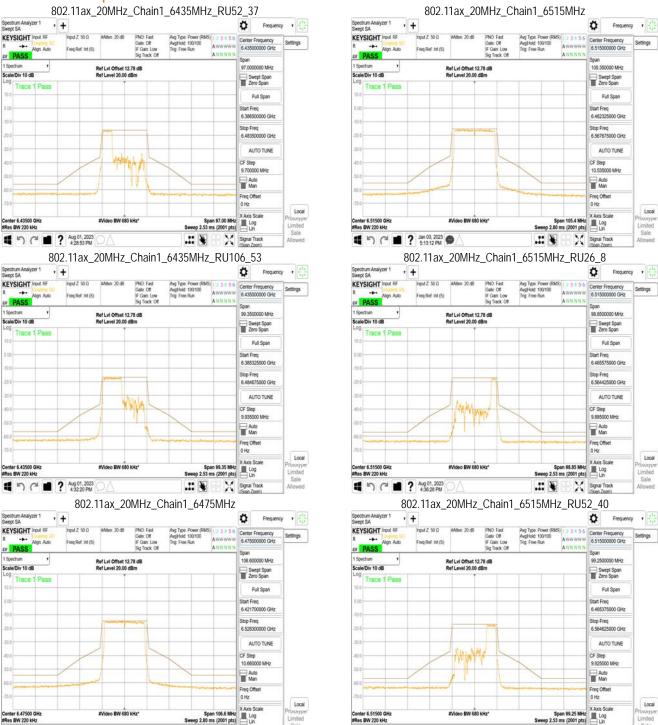

# 11.1 Standard Applicable

For transmitters operating within the 5.925-7.125 GHz bands: Power spectral density must be suppressed by 20 dB at 1 MHz outside of channel edge, by 28 dB at one channel bandwidth from the channel center, and by 40 dB at one- and one-half times the channel bandwidth away from channel center. At frequencies between one megahertz outside an unlicensed device's channel edge and one channel bandwidth from the center of the channel, the limits must be linearly interpolated between 20 dB and 28 dB suppression, and at frequencies between one and one- and one-half times an unlicensed device's channel bandwidth, the limits must be linearly interpolated between 28 dB and 40 dB suppression. Emissions removed from the channel center by more than one- and one-half times the channel bandwidth must be suppressed by at least 40 dB.

#### 11.2 Measurement Procedure

- Place the EUT on the table and set it in transmitting mode.
- 2. The testing follows FCC KDB 987594 D02 In-Band Emissions procedure:
  - Set the span to encompass the entire 26 dB EBW of the signal a.
  - Set RBW = same RBW used for 26 dB EBW measurement b.
  - Set VBW ≥ 3 X RBW C.
  - Number of points in sweep ≥ [2 X span / RBW]. d.
  - Sweep time = auto. e.
  - f. Detector = RMS
  - Trace average at least 100 traces in power averaging (rms) mode g.
  - Use the peak search function on the instrument to find the peak of the spectrum.
- For the purposes of developing the emission mask, the channel bandwidth is defined as 3. the 26 dB EBW.

#### 11.3 Measurement Result

Unless otherwise stated the results shown in this test report refer only to the sample(s) tested and such sample(s) are retained for 90 days only.

除非另有說明,此報告結果僅對測試之樣品負責,同時此樣品僅保留90天。本報告未經本公司書面許可,不可部份複製。
This document is issued by the Company subject to its General Conditions of Service printed overleaf, available on request or accessible at <a href="http://www.sgs.com.tw/Terms-and-Conditions">http://www.sgs.com.tw/Terms-and-Conditions</a> and for electronic format documents, subject to Terms and Conditions for Electronic Documents at <a href="http://www.sgs.com.tw/Terms-and-Conditions">http://www.sgs.com.tw/Terms-and-Conditions</a>. Attention is drawn to the limitation of liability, indemnification and jurisdiction issues defined therein. Any holder of this document is advised that information contained hereon reflects the Company's findings at the time of its intervention only and within the limits of Client's instructions, if any. The Company's sole responsibility is to its Client and this document does not exonerate parties to a transaction from exercising all their rights and obligations under the transaction documents. This document cannot be reproduced except in full, without prior written approval of the Company. Any unauthorized alteration, forgery or falsification of the content or appearance of this document is unlawful and offenders may be prosecuted to the fullest extent of the law.