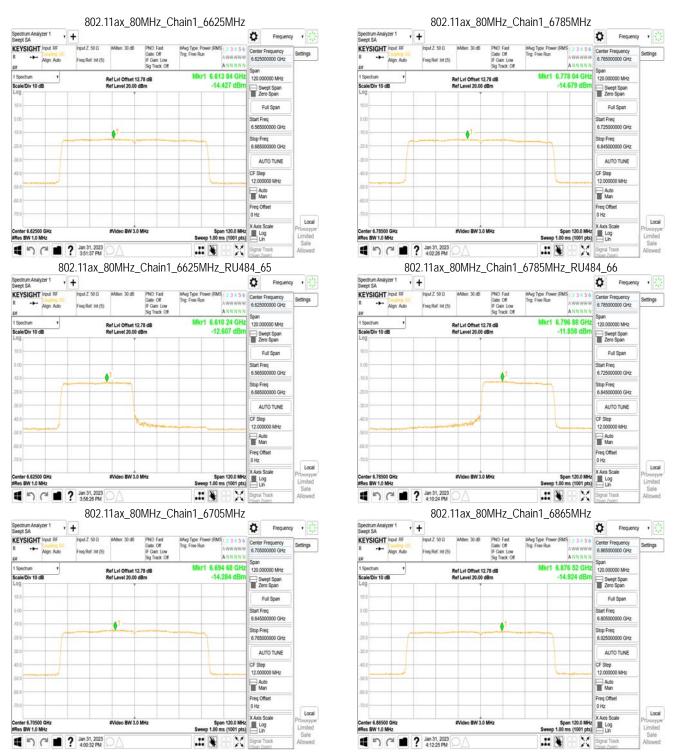

# 11.1 Standard Applicable

For transmitters operating within the 5.925-7.125 GHz bands: Power spectral density must be suppressed by 20 dB at 1 MHz outside of channel edge, by 28 dB at one channel bandwidth from the channel center, and by 40 dB at one- and one-half times the channel bandwidth away from channel center. At frequencies between one megahertz outside an unlicensed device's channel edge and one channel bandwidth from the center of the channel, the limits must be linearly interpolated between 20 dB and 28 dB suppression, and at frequencies between one and one- and one-half times an unlicensed device's channel bandwidth, the limits must be linearly interpolated between 28 dB and 40 dB suppression. Emissions removed from the channel center by more than one- and one-half times the channel bandwidth must be suppressed by at least 40 dB.

#### 11.2 Measurement Procedure

- Place the EUT on the table and set it in transmitting mode.
- 2. The testing follows FCC KDB 987594 D02 In-Band Emissions procedure:
  - Set the span to encompass the entire 26 dB EBW of the signal a.
  - Set RBW = same RBW used for 26 dB EBW measurement b.
  - Set VBW ≥ 3 X RBW C.
  - Number of points in sweep ≥ [2 X span / RBW]. d.
  - Sweep time = auto. e.
  - f. Detector = RMS
  - Trace average at least 100 traces in power averaging (rms) mode g.
  - Use the peak search function on the instrument to find the peak of the spectrum.
- For the purposes of developing the emission mask, the channel bandwidth is defined as 3. the 26 dB EBW.

#### 11.3 Measurement Result

Unless otherwise stated the results shown in this test report refer only to the sample(s) tested and such sample(s) are retained for 90 days only.

除非另有說明,此報告結果僅對測試之樣品負責,同時此樣品僅保留90天。本報告未經本公司書面許可,不可部份複製。
This document is issued by the Company subject to its General Conditions of Service printed overleaf, available on request or accessible at <a href="http://www.sgs.com.tw/Terms-and-Conditions">http://www.sgs.com.tw/Terms-and-Conditions</a> and for electronic format documents, subject to Terms and Conditions for Electronic Documents at <a href="http://www.sgs.com.tw/Terms-and-Conditions">http://www.sgs.com.tw/Terms-and-Conditions</a>. Attention is drawn to the limitation of liability, indemnification and jurisdiction issues defined therein. Any holder of this document is advised that information contained hereon reflects the Company's findings at the time of its intervention only and within the limits of Client's instructions, if any. The Company's sole responsibility is to its Client and this document does not exonerate parties to a transaction from exercising all their rights and obligations under the transaction documents. This document cannot be reproduced except in full, without prior written approval of the Company. Any unauthorized alteration, forgery or falsification of the content or appearance of this document is unlawful and offenders may be prosecuted to the fullest extent of the law.