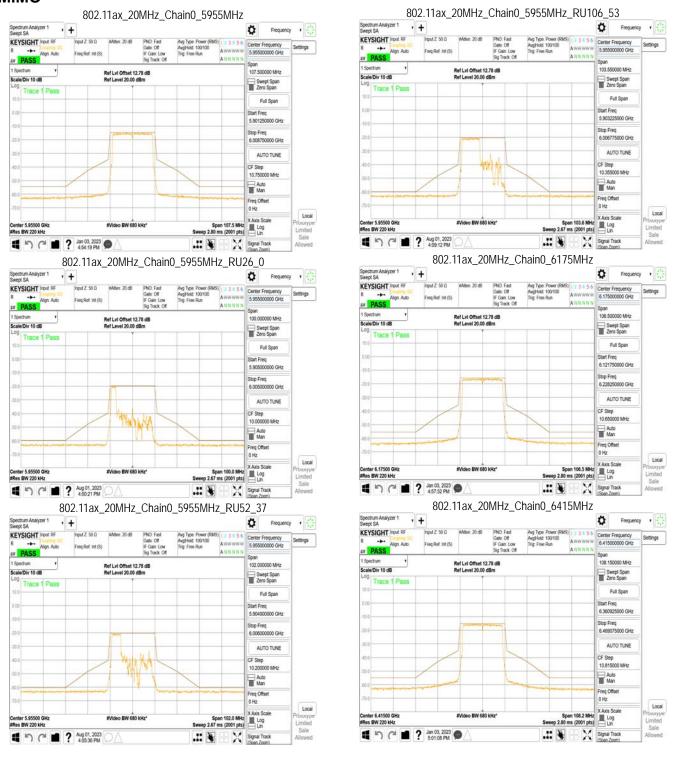

# 11.1 Standard Applicable

For transmitters operating within the 5.925-7.125 GHz bands: Power spectral density must be suppressed by 20 dB at 1 MHz outside of channel edge, by 28 dB at one channel bandwidth from the channel center, and by 40 dB at one- and one-half times the channel bandwidth away from channel center. At frequencies between one megahertz outside an unlicensed device's channel edge and one channel bandwidth from the center of the channel, the limits must be linearly interpolated between 20 dB and 28 dB suppression, and at frequencies between one and one- and one-half times an unlicensed device's channel bandwidth, the limits must be linearly interpolated between 28 dB and 40 dB suppression. Emissions removed from the channel center by more than one- and one-half times the channel bandwidth must be suppressed by at least 40 dB.

#### 11.2 Measurement Procedure

- Place the EUT on the table and set it in transmitting mode.
- 2. The testing follows FCC KDB 987594 D02 In-Band Emissions procedure:
  - Set the span to encompass the entire 26 dB EBW of the signal a.
  - Set RBW = same RBW used for 26 dB EBW measurement b.
  - Set VBW ≥ 3 X RBW C.
  - Number of points in sweep ≥ [2 X span / RBW]. d.
  - Sweep time = auto. e.
  - f. Detector = RMS
  - Trace average at least 100 traces in power averaging (rms) mode g.
  - Use the peak search function on the instrument to find the peak of the spectrum.
- For the purposes of developing the emission mask, the channel bandwidth is defined as 3. the 26 dB EBW.

#### 11.3 Measurement Result

Unless otherwise stated the results shown in this test report refer only to the sample(s) tested and such sample(s) are retained for 90 days only.

除非另有說明,此報告結果僅對測試之樣品負責,同時此樣品僅保留90天。本報告未經本公司書面許可,不可部份複製。
This document is issued by the Company subject to its General Conditions of Service printed overleaf, available on request or accessible at <a href="http://www.sgs.com.tw/Terms-and-Conditions">http://www.sgs.com.tw/Terms-and-Conditions</a> and for electronic format documents, subject to Terms and Conditions for Electronic Documents at <a href="http://www.sgs.com.tw/Terms-and-Conditions">http://www.sgs.com.tw/Terms-and-Conditions</a>. Attention is drawn to the limitation of liability, indemnification and jurisdiction issues defined therein. Any holder of this document is advised that information contained hereon reflects the Company's findings at the time of its intervention only and within the limits of Client's instructions, if any. The Company's sole responsibility is to its Client and this document does not exonerate parties to a transaction from exercising all their rights and obligations under the transaction documents. This document cannot be reproduced except in full, without prior written approval of the Company. Any unauthorized alteration, forgery or falsification of the content or appearance of this document is unlawful and offenders may be prosecuted to the fullest extent of the law.

## SISO

Unless otherwise stated the results shown in this test report refer only to the sample(s) tested and such sample(s) are retained for 90 days only. 除非只有說明,此報生來用屬對個對文學具有書,同時此業具屬是例的子。未報生主權未公司書面對可,不可可以推測。