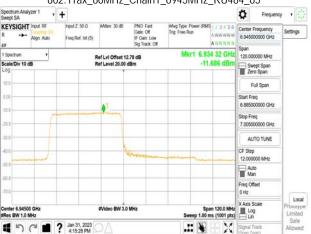

# 11.1 Standard Applicable

For transmitters operating within the 5.925-7.125 GHz bands: Power spectral density must be suppressed by 20 dB at 1 MHz outside of channel edge, by 28 dB at one channel bandwidth from the channel center, and by 40 dB at one- and one-half times the channel bandwidth away from channel center. At frequencies between one megahertz outside an unlicensed device's channel edge and one channel bandwidth from the center of the channel, the limits must be linearly interpolated between 20 dB and 28 dB suppression, and at frequencies between one and one- and one-half times an unlicensed device's channel bandwidth, the limits must be linearly interpolated between 28 dB and 40 dB suppression. Emissions removed from the channel center by more than one- and one-half times the channel bandwidth must be suppressed by at least 40 dB.

## 11.1 Test Setup

| EUT | ator SPA |
|-----|----------|
|-----|----------|

#### 11.2 Measurement Procedure

- Place the EUT on the table and set it in transmitting mode.
- 2. The testing follows FCC KDB 987594 D02 In-Band Emissions procedure:
  - Set the span to encompass the entire 26 dB EBW of the signal a.
  - Set RBW = same RBW used for 26 dB EBW measurement b.
  - Set VBW ≥ 3 X RBW C.
  - Number of points in sweep ≥ [2 X span / RBW]. d.
  - Sweep time = auto. e.
  - f. Detector = RMS
  - Trace average at least 100 traces in power averaging (rms) mode g.
  - Use the peak search function on the instrument to find the peak of the spectrum.
- For the purposes of developing the emission mask, the channel bandwidth is defined as 3. the 26 dB EBW.

#### 11.3 Measurement Result

Unless otherwise stated the results shown in this test report refer only to the sample(s) tested and such sample(s) are retained for 90 days only.

除非另有說明,此報告結果僅對測試之樣品負責,同時此樣品僅保留90天。本報告未經本公司書面許可,不可部份複製。
This document is issued by the Company subject to its General Conditions of Service printed overleaf, available on request or accessible at <a href="http://www.sgs.com.tw/Terms-and-Conditions">http://www.sgs.com.tw/Terms-and-Conditions</a> and for electronic format documents, subject to Terms and Conditions for Electronic Documents at <a href="http://www.sgs.com.tw/Terms-and-Conditions">http://www.sgs.com.tw/Terms-and-Conditions</a>. Attention is drawn to the limitation of liability, indemnification and jurisdiction issues defined therein. Any holder of this document is advised that information contained hereon reflects the Company's findings at the time of its intervention only and within the limits of Client's instructions, if any. The Company's sole responsibility is to its Client and this document does not exonerate parties to a transaction from exercising all their rights and obligations under the transaction documents. This document cannot be reproduced except in full, without prior written approval of the Company. Any unauthorized alteration, forgery or falsification of the content or appearance of this document is unlawful and offenders may be prosecuted to the fullest extent of the law.