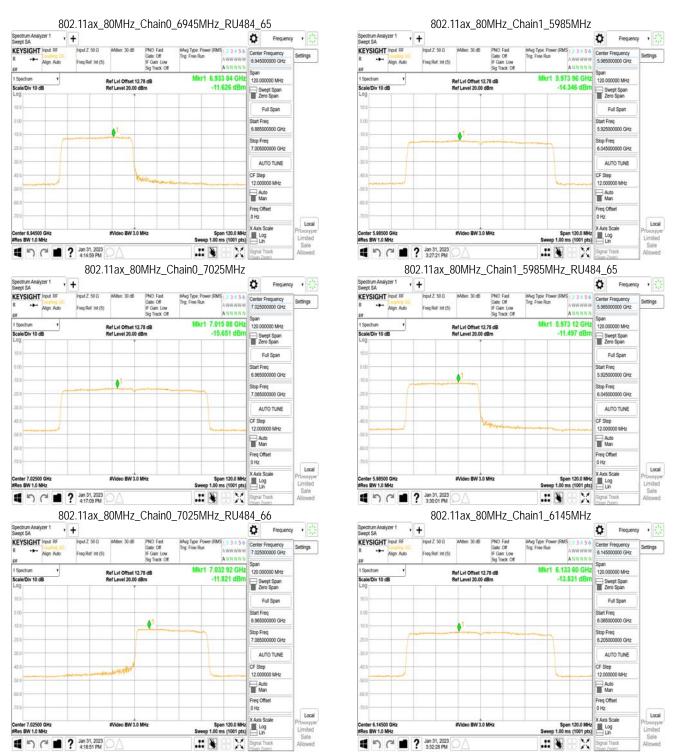

# 11.1 Standard Applicable

For transmitters operating within the 5.925-7.125 GHz bands: Power spectral density must be suppressed by 20 dB at 1 MHz outside of channel edge, by 28 dB at one channel bandwidth from the channel center, and by 40 dB at one- and one-half times the channel bandwidth away from channel center. At frequencies between one megahertz outside an unlicensed device's channel edge and one channel bandwidth from the center of the channel, the limits must be linearly interpolated between 20 dB and 28 dB suppression, and at frequencies between one and one- and one-half times an unlicensed device's channel bandwidth, the limits must be linearly interpolated between 28 dB and 40 dB suppression. Emissions removed from the channel center by more than one- and one-half times the channel bandwidth must be suppressed by at least 40 dB.

#### 11.2 Measurement Procedure

- Place the EUT on the table and set it in transmitting mode.
- 2. The testing follows FCC KDB 987594 D02 In-Band Emissions procedure:
  - Set the span to encompass the entire 26 dB EBW of the signal a.
  - Set RBW = same RBW used for 26 dB EBW measurement b.
  - Set VBW ≥ 3 X RBW C.
  - Number of points in sweep ≥ [2 X span / RBW]. d.
  - Sweep time = auto. e.
  - f. Detector = RMS
  - Trace average at least 100 traces in power averaging (rms) mode g.
  - Use the peak search function on the instrument to find the peak of the spectrum.
- For the purposes of developing the emission mask, the channel bandwidth is defined as 3. the 26 dB EBW.

#### 11.3 Measurement Result

Unless otherwise stated the results shown in this test report refer only to the sample(s) tested and such sample(s) are retained for 90 days only.

除非另有說明,此報告結果僅對測試之樣品負責,同時此樣品僅保留90天。本報告未經本公司書面許可,不可部份複製。
This document is issued by the Company subject to its General Conditions of Service printed overleaf, available on request or accessible at <a href="http://www.sgs.com.tw/Terms-and-Conditions">http://www.sgs.com.tw/Terms-and-Conditions</a> and for electronic format documents, subject to Terms and Conditions for Electronic Documents at <a href="http://www.sgs.com.tw/Terms-and-Conditions">http://www.sgs.com.tw/Terms-and-Conditions</a>. Attention is drawn to the limitation of liability, indemnification and jurisdiction issues defined therein. Any holder of this document is advised that information contained hereon reflects the Company's findings at the time of its intervention only and within the limits of Client's instructions, if any. The Company's sole responsibility is to its Client and this document does not exonerate parties to a transaction from exercising all their rights and obligations under the transaction documents. This document cannot be reproduced except in full, without prior written approval of the Company. Any unauthorized alteration, forgery or falsification of the content or appearance of this document is unlawful and offenders may be prosecuted to the fullest extent of the law.