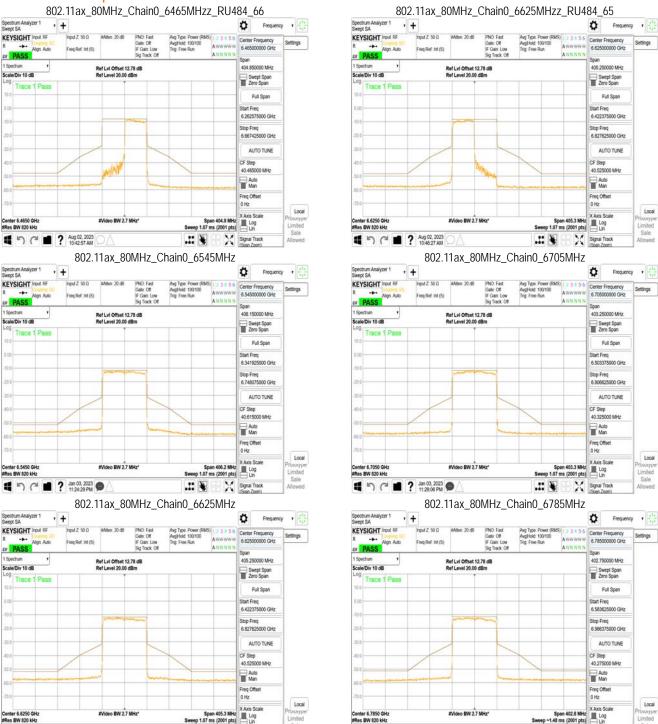

# 11.1 Standard Applicable

For transmitters operating within the 5.925-7.125 GHz bands: Power spectral density must be suppressed by 20 dB at 1 MHz outside of channel edge, by 28 dB at one channel bandwidth from the channel center, and by 40 dB at one- and one-half times the channel bandwidth away from channel center. At frequencies between one megahertz outside an unlicensed device's channel edge and one channel bandwidth from the center of the channel, the limits must be linearly interpolated between 20 dB and 28 dB suppression, and at frequencies between one and one- and one-half times an unlicensed device's channel bandwidth, the limits must be linearly interpolated between 28 dB and 40 dB suppression. Emissions removed from the channel center by more than one- and one-half times the channel bandwidth must be suppressed by at least 40 dB.

#### 11.2 Measurement Procedure

- Place the EUT on the table and set it in transmitting mode.
- 2. The testing follows FCC KDB 987594 D02 In-Band Emissions procedure:
  - Set the span to encompass the entire 26 dB EBW of the signal a.
  - Set RBW = same RBW used for 26 dB EBW measurement b.
  - Set VBW ≥ 3 X RBW C.
  - Number of points in sweep ≥ [2 X span / RBW]. d.
  - Sweep time = auto. e.
  - f. Detector = RMS
  - Trace average at least 100 traces in power averaging (rms) mode g.
  - Use the peak search function on the instrument to find the peak of the spectrum.
- For the purposes of developing the emission mask, the channel bandwidth is defined as 3. the 26 dB EBW.

#### 11.3 Measurement Result

Unless otherwise stated the results shown in this test report refer only to the sample(s) tested and such sample(s) are retained for 90 days only.

除非另有說明,此報告結果僅對測試之樣品負責,同時此樣品僅保留90天。本報告未經本公司書面許可,不可部份複製。
This document is issued by the Company subject to its General Conditions of Service printed overleaf, available on request or accessible at <a href="http://www.sgs.com.tw/Terms-and-Conditions">http://www.sgs.com.tw/Terms-and-Conditions</a> and for electronic format documents, subject to Terms and Conditions for Electronic Documents at <a href="http://www.sgs.com.tw/Terms-and-Conditions">http://www.sgs.com.tw/Terms-and-Conditions</a>. Attention is drawn to the limitation of liability, indemnification and jurisdiction issues defined therein. Any holder of this document is advised that information contained hereon reflects the Company's findings at the time of its intervention only and within the limits of Client's instructions, if any. The Company's sole responsibility is to its Client and this document does not exonerate parties to a transaction from exercising all their rights and obligations under the transaction documents. This document cannot be reproduced except in full, without prior written approval of the Company. Any unauthorized alteration, forgery or falsification of the content or appearance of this document is unlawful and offenders may be prosecuted to the fullest extent of the law.