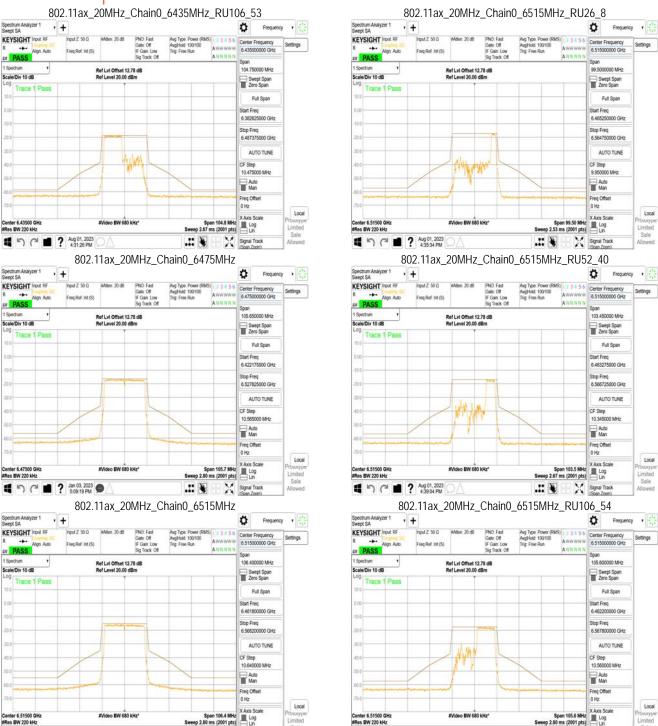

# 11.1 Standard Applicable

For transmitters operating within the 5.925-7.125 GHz bands: Power spectral density must be suppressed by 20 dB at 1 MHz outside of channel edge, by 28 dB at one channel bandwidth from the channel center, and by 40 dB at one- and one-half times the channel bandwidth away from channel center. At frequencies between one megahertz outside an unlicensed device's channel edge and one channel bandwidth from the center of the channel, the limits must be linearly interpolated between 20 dB and 28 dB suppression, and at frequencies between one and one- and one-half times an unlicensed device's channel bandwidth, the limits must be linearly interpolated between 28 dB and 40 dB suppression. Emissions removed from the channel center by more than one- and one-half times the channel bandwidth must be suppressed by at least 40 dB.

#### 11.2 Measurement Procedure

- Place the EUT on the table and set it in transmitting mode.
- 2. The testing follows FCC KDB 987594 D02 In-Band Emissions procedure:
  - Set the span to encompass the entire 26 dB EBW of the signal a.
  - Set RBW = same RBW used for 26 dB EBW measurement b.
  - Set VBW ≥ 3 X RBW C.
  - Number of points in sweep ≥ [2 X span / RBW]. d.
  - Sweep time = auto. e.
  - f. Detector = RMS
  - Trace average at least 100 traces in power averaging (rms) mode g.
  - Use the peak search function on the instrument to find the peak of the spectrum.
- For the purposes of developing the emission mask, the channel bandwidth is defined as 3. the 26 dB EBW.

#### 11.3 Measurement Result

Unless otherwise stated the results shown in this test report refer only to the sample(s) tested and such sample(s) are retained for 90 days only.

除非另有說明,此報告結果僅對測試之樣品負責,同時此樣品僅保留90天。本報告未經本公司書面許可,不可部份複製。
This document is issued by the Company subject to its General Conditions of Service printed overleaf, available on request or accessible at <a href="http://www.sgs.com.tw/Terms-and-Conditions">http://www.sgs.com.tw/Terms-and-Conditions</a> and for electronic format documents, subject to Terms and Conditions for Electronic Documents at <a href="http://www.sgs.com.tw/Terms-and-Conditions">http://www.sgs.com.tw/Terms-and-Conditions</a>. Attention is drawn to the limitation of liability, indemnification and jurisdiction issues defined therein. Any holder of this document is advised that information contained hereon reflects the Company's findings at the time of its intervention only and within the limits of Client's instructions, if any. The Company's sole responsibility is to its Client and this document does not exonerate parties to a transaction from exercising all their rights and obligations under the transaction documents. This document cannot be reproduced except in full, without prior written approval of the Company. Any unauthorized alteration, forgery or falsification of the content or appearance of this document is unlawful and offenders may be prosecuted to the fullest extent of the law.

## SISO

Unless otherwise stated the results shown in this test report refer only to the sample(s) tested and such sample(s) are retained for 90 days only. 除非只有說明,此報生來用屬對個對文學具有書,同時此業具屬是例的子。未報生主權未公司書面對可,不可可以推測。