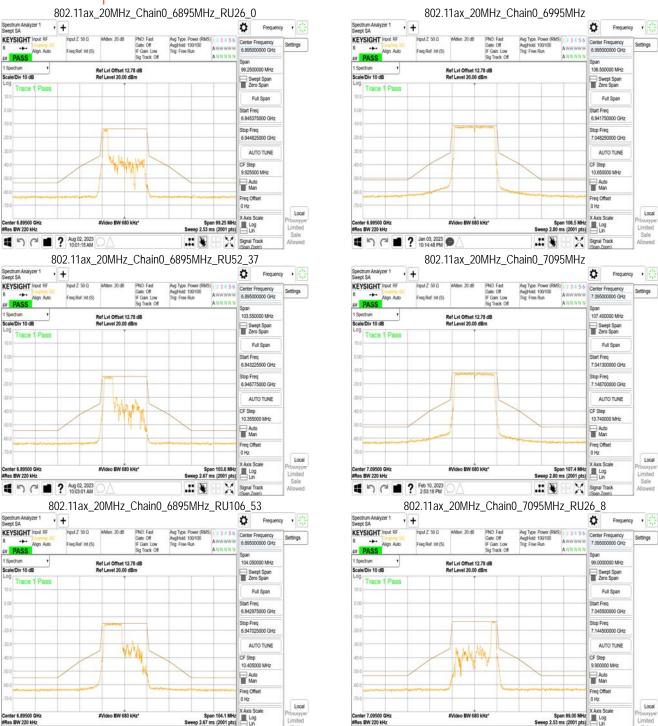

# 11.1 Standard Applicable

For transmitters operating within the 5.925-7.125 GHz bands: Power spectral density must be suppressed by 20 dB at 1 MHz outside of channel edge, by 28 dB at one channel bandwidth from the channel center, and by 40 dB at one- and one-half times the channel bandwidth away from channel center. At frequencies between one megahertz outside an unlicensed device's channel edge and one channel bandwidth from the center of the channel, the limits must be linearly interpolated between 20 dB and 28 dB suppression, and at frequencies between one and one- and one-half times an unlicensed device's channel bandwidth, the limits must be linearly interpolated between 28 dB and 40 dB suppression. Emissions removed from the channel center by more than one- and one-half times the channel bandwidth must be suppressed by at least 40 dB.

#### 11.2 Measurement Procedure

- Place the EUT on the table and set it in transmitting mode.
- 2. The testing follows FCC KDB 987594 D02 In-Band Emissions procedure:
  - Set the span to encompass the entire 26 dB EBW of the signal a.
  - Set RBW = same RBW used for 26 dB EBW measurement b.
  - Set VBW ≥ 3 X RBW C.
  - Number of points in sweep ≥ [2 X span / RBW]. d.
  - Sweep time = auto. e.
  - f. Detector = RMS
  - Trace average at least 100 traces in power averaging (rms) mode g.
  - Use the peak search function on the instrument to find the peak of the spectrum.
- For the purposes of developing the emission mask, the channel bandwidth is defined as 3. the 26 dB EBW.

#### 11.3 Measurement Result

Unless otherwise stated the results shown in this test report refer only to the sample(s) tested and such sample(s) are retained for 90 days only.

除非另有說明,此報告結果僅對測試之樣品負責,同時此樣品僅保留90天。本報告未經本公司書面許可,不可部份複製。
This document is issued by the Company subject to its General Conditions of Service printed overleaf, available on request or accessible at <a href="http://www.sgs.com.tw/Terms-and-Conditions">http://www.sgs.com.tw/Terms-and-Conditions</a> and for electronic format documents, subject to Terms and Conditions for Electronic Documents at <a href="http://www.sgs.com.tw/Terms-and-Conditions">http://www.sgs.com.tw/Terms-and-Conditions</a>. Attention is drawn to the limitation of liability, indemnification and jurisdiction issues defined therein. Any holder of this document is advised that information contained hereon reflects the Company's findings at the time of its intervention only and within the limits of Client's instructions, if any. The Company's sole responsibility is to its Client and this document does not exonerate parties to a transaction from exercising all their rights and obligations under the transaction documents. This document cannot be reproduced except in full, without prior written approval of the Company. Any unauthorized alteration, forgery or falsification of the content or appearance of this document is unlawful and offenders may be prosecuted to the fullest extent of the law.