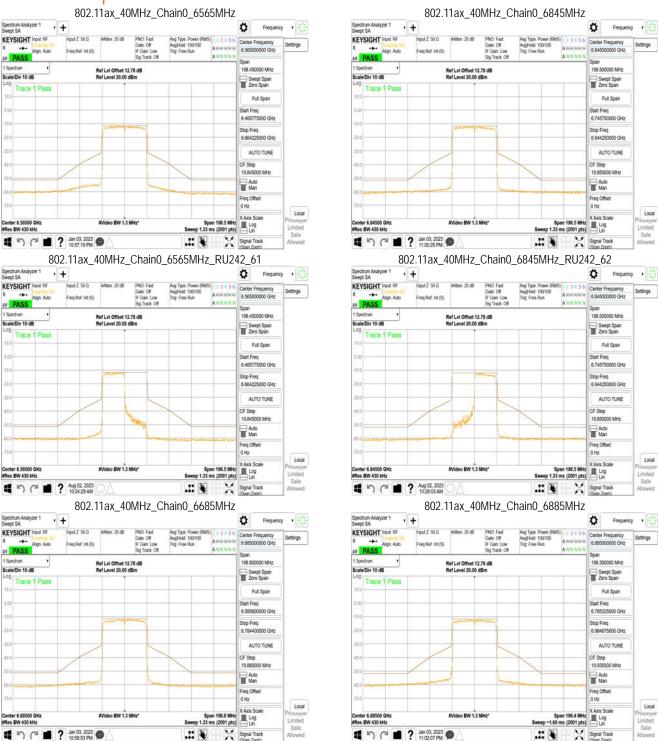

# 11.1 Standard Applicable

For transmitters operating within the 5.925-7.125 GHz bands: Power spectral density must be suppressed by 20 dB at 1 MHz outside of channel edge, by 28 dB at one channel bandwidth from the channel center, and by 40 dB at one- and one-half times the channel bandwidth away from channel center. At frequencies between one megahertz outside an unlicensed device's channel edge and one channel bandwidth from the center of the channel, the limits must be linearly interpolated between 20 dB and 28 dB suppression, and at frequencies between one and one- and one-half times an unlicensed device's channel bandwidth, the limits must be linearly interpolated between 28 dB and 40 dB suppression. Emissions removed from the channel center by more than one- and one-half times the channel bandwidth must be suppressed by at least 40 dB.

#### 11.2 Measurement Procedure

- Place the EUT on the table and set it in transmitting mode.
- 2. The testing follows FCC KDB 987594 D02 In-Band Emissions procedure:
  - Set the span to encompass the entire 26 dB EBW of the signal a.
  - Set RBW = same RBW used for 26 dB EBW measurement b.
  - Set VBW ≥ 3 X RBW C.
  - Number of points in sweep ≥ [2 X span / RBW]. d.
  - Sweep time = auto. e.
  - f. Detector = RMS
  - Trace average at least 100 traces in power averaging (rms) mode g.
  - Use the peak search function on the instrument to find the peak of the spectrum.
- For the purposes of developing the emission mask, the channel bandwidth is defined as 3. the 26 dB EBW.

#### 11.3 Measurement Result

Unless otherwise stated the results shown in this test report refer only to the sample(s) tested and such sample(s) are retained for 90 days only.

除非另有說明,此報告結果僅對測試之樣品負責,同時此樣品僅保留90天。本報告未經本公司書面許可,不可部份複製。
This document is issued by the Company subject to its General Conditions of Service printed overleaf, available on request or accessible at <a href="http://www.sgs.com.tw/Terms-and-Conditions">http://www.sgs.com.tw/Terms-and-Conditions</a> and for electronic format documents, subject to Terms and Conditions for Electronic Documents at <a href="http://www.sgs.com.tw/Terms-and-Conditions">http://www.sgs.com.tw/Terms-and-Conditions</a>. Attention is drawn to the limitation of liability, indemnification and jurisdiction issues defined therein. Any holder of this document is advised that information contained hereon reflects the Company's findings at the time of its intervention only and within the limits of Client's instructions, if any. The Company's sole responsibility is to its Client and this document does not exonerate parties to a transaction from exercising all their rights and obligations under the transaction documents. This document cannot be reproduced except in full, without prior written approval of the Company. Any unauthorized alteration, forgery or falsification of the content or appearance of this document is unlawful and offenders may be prosecuted to the fullest extent of the law.