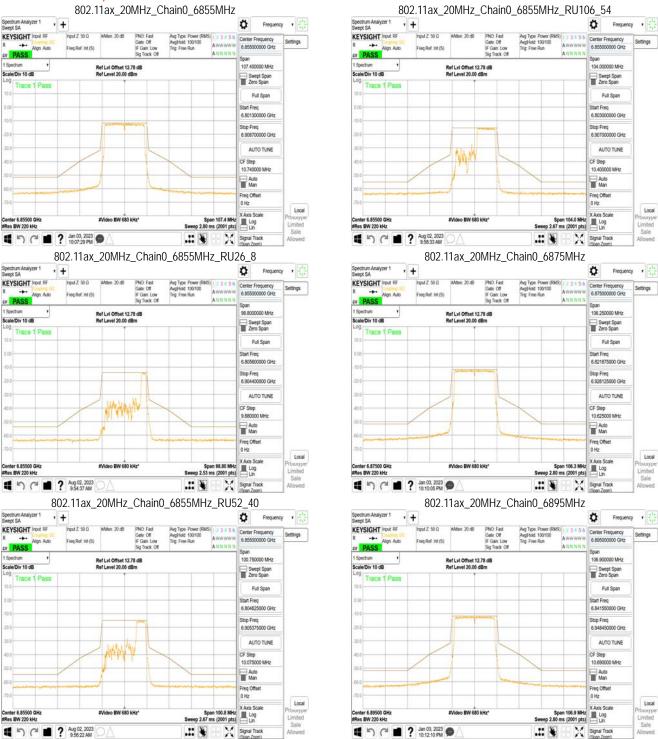

# 11.1 Standard Applicable

For transmitters operating within the 5.925-7.125 GHz bands: Power spectral density must be suppressed by 20 dB at 1 MHz outside of channel edge, by 28 dB at one channel bandwidth from the channel center, and by 40 dB at one- and one-half times the channel bandwidth away from channel center. At frequencies between one megahertz outside an unlicensed device's channel edge and one channel bandwidth from the center of the channel, the limits must be linearly interpolated between 20 dB and 28 dB suppression, and at frequencies between one and one- and one-half times an unlicensed device's channel bandwidth, the limits must be linearly interpolated between 28 dB and 40 dB suppression. Emissions removed from the channel center by more than one- and one-half times the channel bandwidth must be suppressed by at least 40 dB.

#### 11.2 Measurement Procedure

- Place the EUT on the table and set it in transmitting mode.
- 2. The testing follows FCC KDB 987594 D02 In-Band Emissions procedure:
  - Set the span to encompass the entire 26 dB EBW of the signal a.
  - Set RBW = same RBW used for 26 dB EBW measurement b.
  - Set VBW ≥ 3 X RBW C.
  - Number of points in sweep ≥ [2 X span / RBW]. d.
  - Sweep time = auto. e.
  - f. Detector = RMS
  - Trace average at least 100 traces in power averaging (rms) mode g.
  - Use the peak search function on the instrument to find the peak of the spectrum.
- For the purposes of developing the emission mask, the channel bandwidth is defined as 3. the 26 dB EBW.

#### 11.3 Measurement Result

Unless otherwise stated the results shown in this test report refer only to the sample(s) tested and such sample(s) are retained for 90 days only.

除非另有說明,此報告結果僅對測試之樣品負責,同時此樣品僅保留90天。本報告未經本公司書面許可,不可部份複製。
This document is issued by the Company subject to its General Conditions of Service printed overleaf, available on request or accessible at <a href="http://www.sgs.com.tw/Terms-and-Conditions">http://www.sgs.com.tw/Terms-and-Conditions</a> and for electronic format documents, subject to Terms and Conditions for Electronic Documents at <a href="http://www.sgs.com.tw/Terms-and-Conditions">http://www.sgs.com.tw/Terms-and-Conditions</a>. Attention is drawn to the limitation of liability, indemnification and jurisdiction issues defined therein. Any holder of this document is advised that information contained hereon reflects the Company's findings at the time of its intervention only and within the limits of Client's instructions, if any. The Company's sole responsibility is to its Client and this document does not exonerate parties to a transaction from exercising all their rights and obligations under the transaction documents. This document cannot be reproduced except in full, without prior written approval of the Company. Any unauthorized alteration, forgery or falsification of the content or appearance of this document is unlawful and offenders may be prosecuted to the fullest extent of the law.