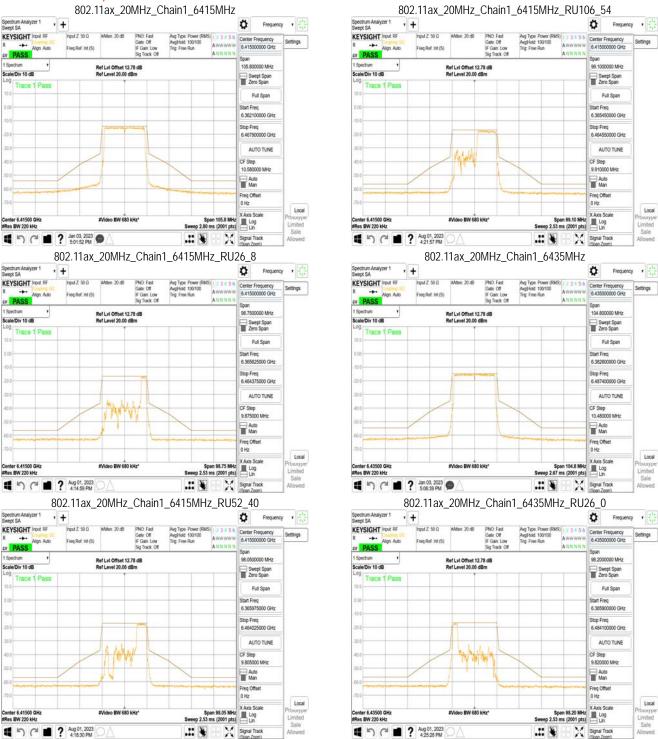

# 11.1 Standard Applicable

For transmitters operating within the 5.925-7.125 GHz bands: Power spectral density must be suppressed by 20 dB at 1 MHz outside of channel edge, by 28 dB at one channel bandwidth from the channel center, and by 40 dB at one- and one-half times the channel bandwidth away from channel center. At frequencies between one megahertz outside an unlicensed device's channel edge and one channel bandwidth from the center of the channel, the limits must be linearly interpolated between 20 dB and 28 dB suppression, and at frequencies between one and one- and one-half times an unlicensed device's channel bandwidth, the limits must be linearly interpolated between 28 dB and 40 dB suppression. Emissions removed from the channel center by more than one- and one-half times the channel bandwidth must be suppressed by at least 40 dB.

#### 11.2 Measurement Procedure

- Place the EUT on the table and set it in transmitting mode.
- 2. The testing follows FCC KDB 987594 D02 In-Band Emissions procedure:
  - Set the span to encompass the entire 26 dB EBW of the signal a.
  - Set RBW = same RBW used for 26 dB EBW measurement b.
  - Set VBW ≥ 3 X RBW C.
  - Number of points in sweep ≥ [2 X span / RBW]. d.
  - Sweep time = auto. e.
  - f. Detector = RMS
  - Trace average at least 100 traces in power averaging (rms) mode g.
  - Use the peak search function on the instrument to find the peak of the spectrum.
- For the purposes of developing the emission mask, the channel bandwidth is defined as 3. the 26 dB EBW.

#### 11.3 Measurement Result

Unless otherwise stated the results shown in this test report refer only to the sample(s) tested and such sample(s) are retained for 90 days only.

除非另有說明,此報告結果僅對測試之樣品負責,同時此樣品僅保留90天。本報告未經本公司書面許可,不可部份複製。
This document is issued by the Company subject to its General Conditions of Service printed overleaf, available on request or accessible at <a href="http://www.sgs.com.tw/Terms-and-Conditions">http://www.sgs.com.tw/Terms-and-Conditions</a> and for electronic format documents, subject to Terms and Conditions for Electronic Documents at <a href="http://www.sgs.com.tw/Terms-and-Conditions">http://www.sgs.com.tw/Terms-and-Conditions</a>. Attention is drawn to the limitation of liability, indemnification and jurisdiction issues defined therein. Any holder of this document is advised that information contained hereon reflects the Company's findings at the time of its intervention only and within the limits of Client's instructions, if any. The Company's sole responsibility is to its Client and this document does not exonerate parties to a transaction from exercising all their rights and obligations under the transaction documents. This document cannot be reproduced except in full, without prior written approval of the Company. Any unauthorized alteration, forgery or falsification of the content or appearance of this document is unlawful and offenders may be prosecuted to the fullest extent of the law.