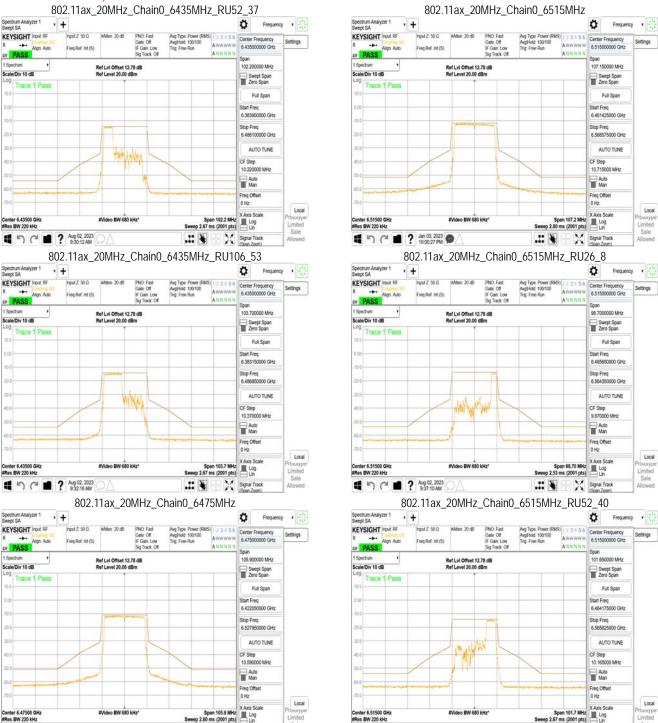

# 11.1 Standard Applicable

For transmitters operating within the 5.925-7.125 GHz bands: Power spectral density must be suppressed by 20 dB at 1 MHz outside of channel edge, by 28 dB at one channel bandwidth from the channel center, and by 40 dB at one- and one-half times the channel bandwidth away from channel center. At frequencies between one megahertz outside an unlicensed device's channel edge and one channel bandwidth from the center of the channel, the limits must be linearly interpolated between 20 dB and 28 dB suppression, and at frequencies between one and one- and one-half times an unlicensed device's channel bandwidth, the limits must be linearly interpolated between 28 dB and 40 dB suppression. Emissions removed from the channel center by more than one- and one-half times the channel bandwidth must be suppressed by at least 40 dB.

#### 11.2 Measurement Procedure

- Place the EUT on the table and set it in transmitting mode.
- 2. The testing follows FCC KDB 987594 D02 In-Band Emissions procedure:
  - Set the span to encompass the entire 26 dB EBW of the signal a.
  - Set RBW = same RBW used for 26 dB EBW measurement b.
  - Set VBW ≥ 3 X RBW C.
  - Number of points in sweep ≥ [2 X span / RBW]. d.
  - Sweep time = auto. e.
  - f. Detector = RMS
  - Trace average at least 100 traces in power averaging (rms) mode g.
  - Use the peak search function on the instrument to find the peak of the spectrum.
- For the purposes of developing the emission mask, the channel bandwidth is defined as 3. the 26 dB EBW.

#### 11.3 Measurement Result

Unless otherwise stated the results shown in this test report refer only to the sample(s) tested and such sample(s) are retained for 90 days only.

除非另有說明,此報告結果僅對測試之樣品負責,同時此樣品僅保留90天。本報告未經本公司書面許可,不可部份複製。
This document is issued by the Company subject to its General Conditions of Service printed overleaf, available on request or accessible at <a href="http://www.sgs.com.tw/Terms-and-Conditions">http://www.sgs.com.tw/Terms-and-Conditions</a> and for electronic format documents, subject to Terms and Conditions for Electronic Documents at <a href="http://www.sgs.com.tw/Terms-and-Conditions">http://www.sgs.com.tw/Terms-and-Conditions</a>. Attention is drawn to the limitation of liability, indemnification and jurisdiction issues defined therein. Any holder of this document is advised that information contained hereon reflects the Company's findings at the time of its intervention only and within the limits of Client's instructions, if any. The Company's sole responsibility is to its Client and this document does not exonerate parties to a transaction from exercising all their rights and obligations under the transaction documents. This document cannot be reproduced except in full, without prior written approval of the Company. Any unauthorized alteration, forgery or falsification of the content or appearance of this document is unlawful and offenders may be prosecuted to the fullest extent of the law.