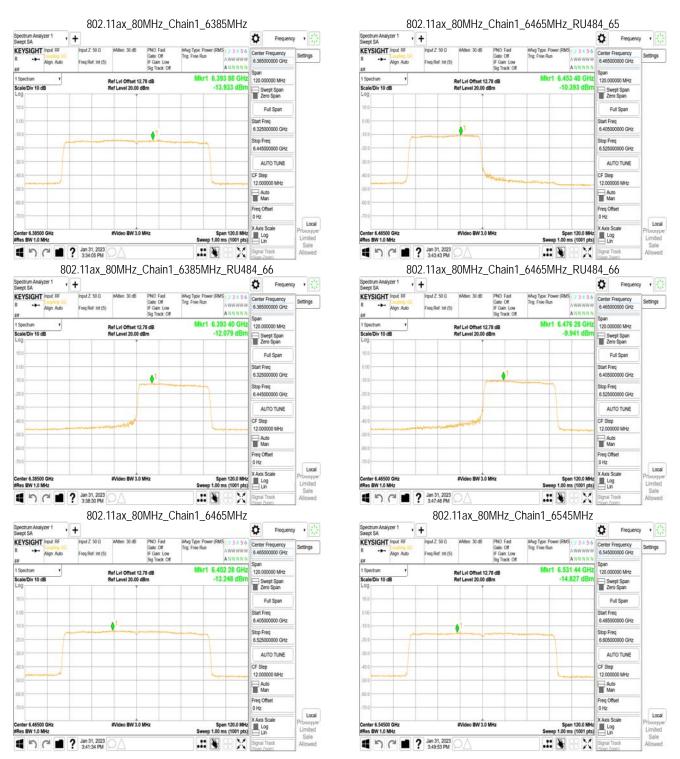

# 11.1 Standard Applicable

For transmitters operating within the 5.925-7.125 GHz bands: Power spectral density must be suppressed by 20 dB at 1 MHz outside of channel edge, by 28 dB at one channel bandwidth from the channel center, and by 40 dB at one- and one-half times the channel bandwidth away from channel center. At frequencies between one megahertz outside an unlicensed device's channel edge and one channel bandwidth from the center of the channel, the limits must be linearly interpolated between 20 dB and 28 dB suppression, and at frequencies between one and one- and one-half times an unlicensed device's channel bandwidth, the limits must be linearly interpolated between 28 dB and 40 dB suppression. Emissions removed from the channel center by more than one- and one-half times the channel bandwidth must be suppressed by at least 40 dB.

#### 11.2 Measurement Procedure

- Place the EUT on the table and set it in transmitting mode.
- 2. The testing follows FCC KDB 987594 D02 In-Band Emissions procedure:
  - Set the span to encompass the entire 26 dB EBW of the signal a.
  - Set RBW = same RBW used for 26 dB EBW measurement b.
  - Set VBW ≥ 3 X RBW C.
  - Number of points in sweep ≥ [2 X span / RBW]. d.
  - Sweep time = auto. e.
  - f. Detector = RMS
  - Trace average at least 100 traces in power averaging (rms) mode g.
  - Use the peak search function on the instrument to find the peak of the spectrum.
- For the purposes of developing the emission mask, the channel bandwidth is defined as 3. the 26 dB EBW.

#### 11.3 Measurement Result

Unless otherwise stated the results shown in this test report refer only to the sample(s) tested and such sample(s) are retained for 90 days only.

除非另有說明,此報告結果僅對測試之樣品負責,同時此樣品僅保留90天。本報告未經本公司書面許可,不可部份複製。
This document is issued by the Company subject to its General Conditions of Service printed overleaf, available on request or accessible at <a href="http://www.sgs.com.tw/Terms-and-Conditions">http://www.sgs.com.tw/Terms-and-Conditions</a> and for electronic format documents, subject to Terms and Conditions for Electronic Documents at <a href="http://www.sgs.com.tw/Terms-and-Conditions">http://www.sgs.com.tw/Terms-and-Conditions</a>. Attention is drawn to the limitation of liability, indemnification and jurisdiction issues defined therein. Any holder of this document is advised that information contained hereon reflects the Company's findings at the time of its intervention only and within the limits of Client's instructions, if any. The Company's sole responsibility is to its Client and this document does not exonerate parties to a transaction from exercising all their rights and obligations under the transaction documents. This document cannot be reproduced except in full, without prior written approval of the Company. Any unauthorized alteration, forgery or falsification of the content or appearance of this document is unlawful and offenders may be prosecuted to the fullest extent of the law.