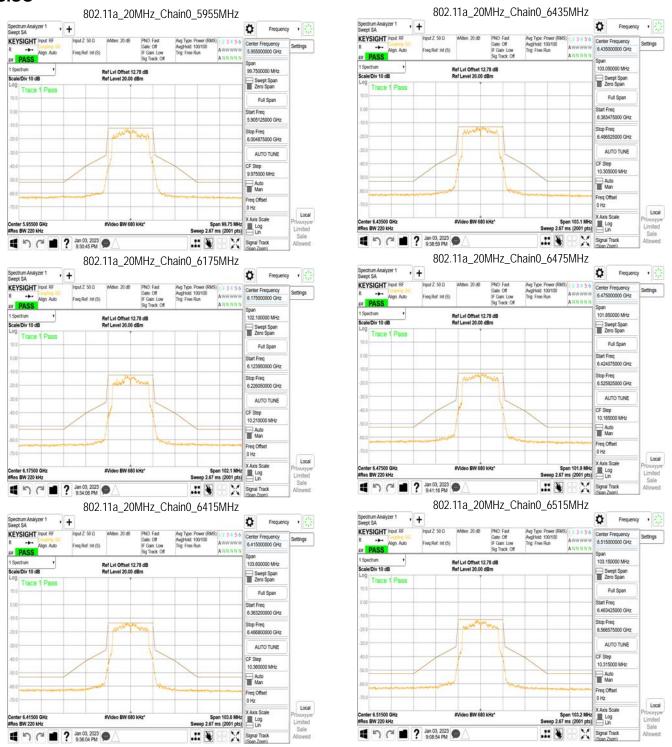

#### 11.3 Measurement Result

Unless otherwise stated the results shown in this test report refer only to the sample(s) tested and such sample(s) are retained for 90 days only.

除非另有說明,此報告結果僅對測試之樣品負責,同時此樣品僅保留90天。本報告未經本公司書面許可,不可部份複製。
This document is issued by the Company subject to its General Conditions of Service printed overleaf, available on request or accessible at <a href="http://www.sgs.com.tw/Terms-and-Conditions">http://www.sgs.com.tw/Terms-and-Conditions</a> and for electronic format documents, subject to Terms and Conditions for Electronic Documents at <a href="http://www.sgs.com.tw/Terms-and-Conditions">http://www.sgs.com.tw/Terms-and-Conditions</a>. Attention is drawn to the limitation of liability, indemnification and jurisdiction issues defined therein. Any holder of this document is advised that information contained hereon reflects the Company's findings at the time of its intervention only and within the limits of Client's instructions, if any. The Company's sole responsibility is to its Client and this document does not exonerate parties to a transaction from exercising all their rights and obligations under the transaction documents. This document cannot be reproduced except in full, without prior written approval of the Company. Any unauthorized alteration, forgery or falsification of the content or appearance of this document is unlawful and offenders may be prosecuted to the fullest extent of the law.