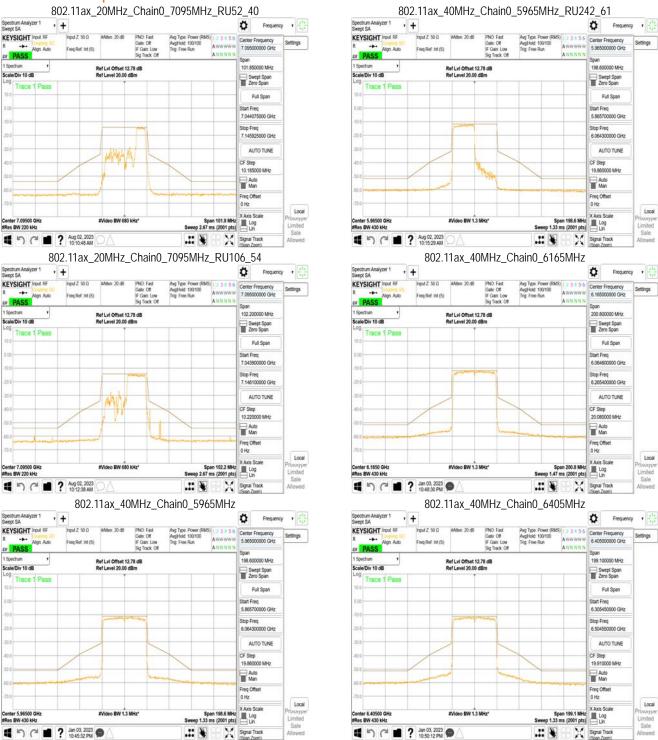

# 11.1 Standard Applicable

For transmitters operating within the 5.925-7.125 GHz bands: Power spectral density must be suppressed by 20 dB at 1 MHz outside of channel edge, by 28 dB at one channel bandwidth from the channel center, and by 40 dB at one- and one-half times the channel bandwidth away from channel center. At frequencies between one megahertz outside an unlicensed device's channel edge and one channel bandwidth from the center of the channel, the limits must be linearly interpolated between 20 dB and 28 dB suppression, and at frequencies between one and one- and one-half times an unlicensed device's channel bandwidth, the limits must be linearly interpolated between 28 dB and 40 dB suppression. Emissions removed from the channel center by more than one- and one-half times the channel bandwidth must be suppressed by at least 40 dB.

#### 11.2 Measurement Procedure

- Place the EUT on the table and set it in transmitting mode.
- 2. The testing follows FCC KDB 987594 D02 In-Band Emissions procedure:
  - Set the span to encompass the entire 26 dB EBW of the signal a.
  - Set RBW = same RBW used for 26 dB EBW measurement b.
  - Set VBW ≥ 3 X RBW C.
  - Number of points in sweep ≥ [2 X span / RBW]. d.
  - Sweep time = auto. e.
  - f. Detector = RMS
  - Trace average at least 100 traces in power averaging (rms) mode g.
  - Use the peak search function on the instrument to find the peak of the spectrum.
- For the purposes of developing the emission mask, the channel bandwidth is defined as 3. the 26 dB EBW.

#### 11.3 Measurement Result

Unless otherwise stated the results shown in this test report refer only to the sample(s) tested and such sample(s) are retained for 90 days only.

除非另有說明,此報告結果僅對測試之樣品負責,同時此樣品僅保留90天。本報告未經本公司書面許可,不可部份複製。
This document is issued by the Company subject to its General Conditions of Service printed overleaf, available on request or accessible at <a href="http://www.sgs.com.tw/Terms-and-Conditions">http://www.sgs.com.tw/Terms-and-Conditions</a> and for electronic format documents, subject to Terms and Conditions for Electronic Documents at <a href="http://www.sgs.com.tw/Terms-and-Conditions">http://www.sgs.com.tw/Terms-and-Conditions</a>. Attention is drawn to the limitation of liability, indemnification and jurisdiction issues defined therein. Any holder of this document is advised that information contained hereon reflects the Company's findings at the time of its intervention only and within the limits of Client's instructions, if any. The Company's sole responsibility is to its Client and this document does not exonerate parties to a transaction from exercising all their rights and obligations under the transaction documents. This document cannot be reproduced except in full, without prior written approval of the Company. Any unauthorized alteration, forgery or falsification of the content or appearance of this document is unlawful and offenders may be prosecuted to the fullest extent of the law.