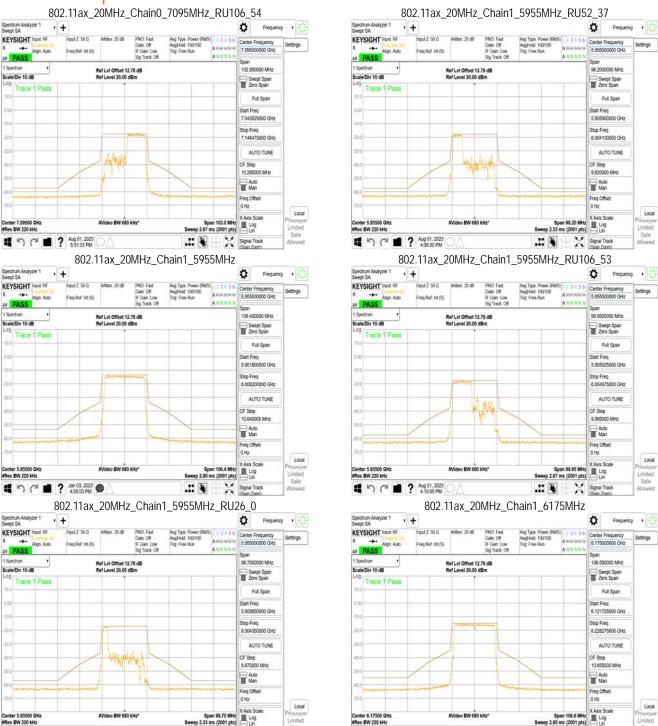

# 11.1 Standard Applicable

For transmitters operating within the 5.925-7.125 GHz bands: Power spectral density must be suppressed by 20 dB at 1 MHz outside of channel edge, by 28 dB at one channel bandwidth from the channel center, and by 40 dB at one- and one-half times the channel bandwidth away from channel center. At frequencies between one megahertz outside an unlicensed device's channel edge and one channel bandwidth from the center of the channel, the limits must be linearly interpolated between 20 dB and 28 dB suppression, and at frequencies between one and one- and one-half times an unlicensed device's channel bandwidth, the limits must be linearly interpolated between 28 dB and 40 dB suppression. Emissions removed from the channel center by more than one- and one-half times the channel bandwidth must be suppressed by at least 40 dB.

#### 11.2 Measurement Procedure

- Place the EUT on the table and set it in transmitting mode.
- 2. The testing follows FCC KDB 987594 D02 In-Band Emissions procedure:
  - Set the span to encompass the entire 26 dB EBW of the signal a.
  - Set RBW = same RBW used for 26 dB EBW measurement b.
  - Set VBW ≥ 3 X RBW C.
  - Number of points in sweep ≥ [2 X span / RBW]. d.
  - Sweep time = auto. e.
  - f. Detector = RMS
  - Trace average at least 100 traces in power averaging (rms) mode g.
  - Use the peak search function on the instrument to find the peak of the spectrum.
- For the purposes of developing the emission mask, the channel bandwidth is defined as 3. the 26 dB EBW.

#### 11.3 Measurement Result

Unless otherwise stated the results shown in this test report refer only to the sample(s) tested and such sample(s) are retained for 90 days only.

除非另有說明,此報告結果僅對測試之樣品負責,同時此樣品僅保留90天。本報告未經本公司書面許可,不可部份複製。
This document is issued by the Company subject to its General Conditions of Service printed overleaf, available on request or accessible at <a href="http://www.sgs.com.tw/Terms-and-Conditions">http://www.sgs.com.tw/Terms-and-Conditions</a> and for electronic format documents, subject to Terms and Conditions for Electronic Documents at <a href="http://www.sgs.com.tw/Terms-and-Conditions">http://www.sgs.com.tw/Terms-and-Conditions</a>. Attention is drawn to the limitation of liability, indemnification and jurisdiction issues defined therein. Any holder of this document is advised that information contained hereon reflects the Company's findings at the time of its intervention only and within the limits of Client's instructions, if any. The Company's sole responsibility is to its Client and this document does not exonerate parties to a transaction from exercising all their rights and obligations under the transaction documents. This document cannot be reproduced except in full, without prior written approval of the Company. Any unauthorized alteration, forgery or falsification of the content or appearance of this document is unlawful and offenders may be prosecuted to the fullest extent of the law.