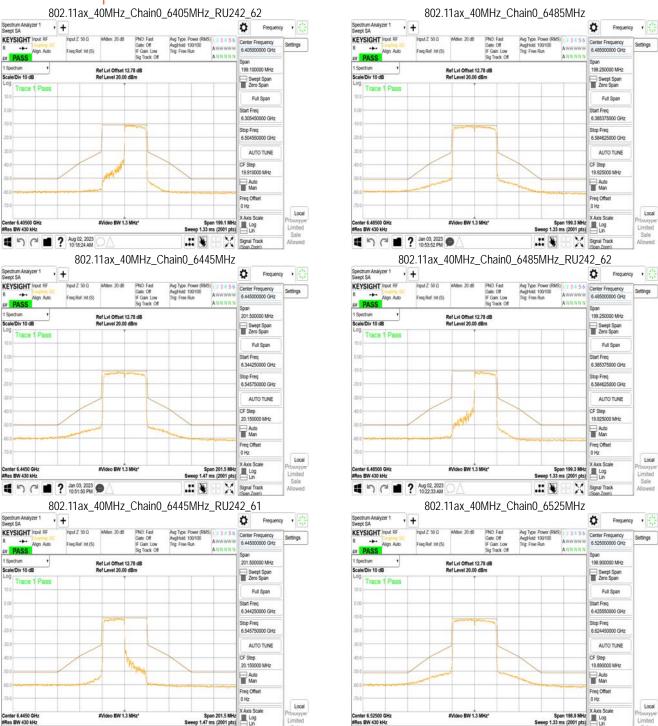

# 11.1 Standard Applicable

For transmitters operating within the 5.925-7.125 GHz bands: Power spectral density must be suppressed by 20 dB at 1 MHz outside of channel edge, by 28 dB at one channel bandwidth from the channel center, and by 40 dB at one- and one-half times the channel bandwidth away from channel center. At frequencies between one megahertz outside an unlicensed device's channel edge and one channel bandwidth from the center of the channel, the limits must be linearly interpolated between 20 dB and 28 dB suppression, and at frequencies between one and one- and one-half times an unlicensed device's channel bandwidth, the limits must be linearly interpolated between 28 dB and 40 dB suppression. Emissions removed from the channel center by more than one- and one-half times the channel bandwidth must be suppressed by at least 40 dB.

#### 11.2 Measurement Procedure

- Place the EUT on the table and set it in transmitting mode.
- 2. The testing follows FCC KDB 987594 D02 In-Band Emissions procedure:
  - Set the span to encompass the entire 26 dB EBW of the signal a.
  - Set RBW = same RBW used for 26 dB EBW measurement b.
  - Set VBW ≥ 3 X RBW C.
  - Number of points in sweep ≥ [2 X span / RBW]. d.
  - Sweep time = auto. e.
  - f. Detector = RMS
  - Trace average at least 100 traces in power averaging (rms) mode g.
  - Use the peak search function on the instrument to find the peak of the spectrum.
- For the purposes of developing the emission mask, the channel bandwidth is defined as 3. the 26 dB EBW.

#### 11.3 Measurement Result

Unless otherwise stated the results shown in this test report refer only to the sample(s) tested and such sample(s) are retained for 90 days only.

除非另有說明,此報告結果僅對測試之樣品負責,同時此樣品僅保留90天。本報告未經本公司書面許可,不可部份複製。
This document is issued by the Company subject to its General Conditions of Service printed overleaf, available on request or accessible at <a href="http://www.sgs.com.tw/Terms-and-Conditions">http://www.sgs.com.tw/Terms-and-Conditions</a> and for electronic format documents, subject to Terms and Conditions for Electronic Documents at <a href="http://www.sgs.com.tw/Terms-and-Conditions">http://www.sgs.com.tw/Terms-and-Conditions</a>. Attention is drawn to the limitation of liability, indemnification and jurisdiction issues defined therein. Any holder of this document is advised that information contained hereon reflects the Company's findings at the time of its intervention only and within the limits of Client's instructions, if any. The Company's sole responsibility is to its Client and this document does not exonerate parties to a transaction from exercising all their rights and obligations under the transaction documents. This document cannot be reproduced except in full, without prior written approval of the Company. Any unauthorized alteration, forgery or falsification of the content or appearance of this document is unlawful and offenders may be prosecuted to the fullest extent of the law.