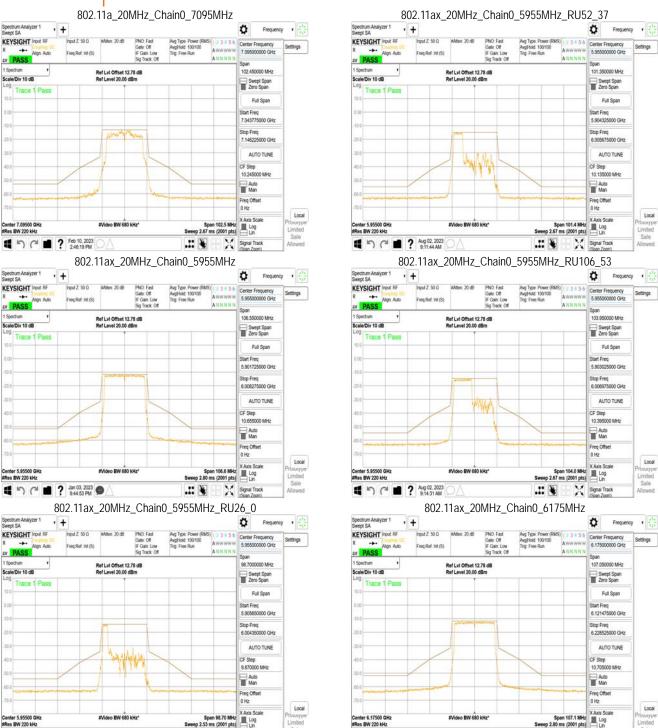

# 11.1 Standard Applicable

For transmitters operating within the 5.925-7.125 GHz bands: Power spectral density must be suppressed by 20 dB at 1 MHz outside of channel edge, by 28 dB at one channel bandwidth from the channel center, and by 40 dB at one- and one-half times the channel bandwidth away from channel center. At frequencies between one megahertz outside an unlicensed device's channel edge and one channel bandwidth from the center of the channel, the limits must be linearly interpolated between 20 dB and 28 dB suppression, and at frequencies between one and one- and one-half times an unlicensed device's channel bandwidth, the limits must be linearly interpolated between 28 dB and 40 dB suppression. Emissions removed from the channel center by more than one- and one-half times the channel bandwidth must be suppressed by at least 40 dB.

#### 11.2 Measurement Procedure

- Place the EUT on the table and set it in transmitting mode.
- 2. The testing follows FCC KDB 987594 D02 In-Band Emissions procedure:
  - Set the span to encompass the entire 26 dB EBW of the signal a.
  - Set RBW = same RBW used for 26 dB EBW measurement b.
  - Set VBW ≥ 3 X RBW C.
  - Number of points in sweep ≥ [2 X span / RBW]. d.
  - Sweep time = auto. e.
  - f. Detector = RMS
  - Trace average at least 100 traces in power averaging (rms) mode g.
  - Use the peak search function on the instrument to find the peak of the spectrum.
- For the purposes of developing the emission mask, the channel bandwidth is defined as 3. the 26 dB EBW.

#### 11.3 Measurement Result

Unless otherwise stated the results shown in this test report refer only to the sample(s) tested and such sample(s) are retained for 90 days only.

除非另有說明,此報告結果僅對測試之樣品負責,同時此樣品僅保留90天。本報告未經本公司書面許可,不可部份複製。
This document is issued by the Company subject to its General Conditions of Service printed overleaf, available on request or accessible at <a href="http://www.sgs.com.tw/Terms-and-Conditions">http://www.sgs.com.tw/Terms-and-Conditions</a> and for electronic format documents, subject to Terms and Conditions for Electronic Documents at <a href="http://www.sgs.com.tw/Terms-and-Conditions">http://www.sgs.com.tw/Terms-and-Conditions</a>. Attention is drawn to the limitation of liability, indemnification and jurisdiction issues defined therein. Any holder of this document is advised that information contained hereon reflects the Company's findings at the time of its intervention only and within the limits of Client's instructions, if any. The Company's sole responsibility is to its Client and this document does not exonerate parties to a transaction from exercising all their rights and obligations under the transaction documents. This document cannot be reproduced except in full, without prior written approval of the Company. Any unauthorized alteration, forgery or falsification of the content or appearance of this document is unlawful and offenders may be prosecuted to the fullest extent of the law.