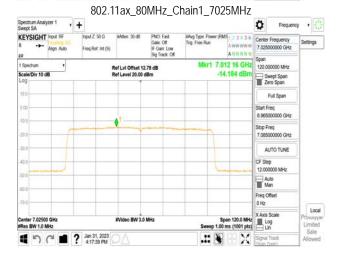

# 11.1 Standard Applicable

For transmitters operating within the 5.925-7.125 GHz bands: Power spectral density must be suppressed by 20 dB at 1 MHz outside of channel edge, by 28 dB at one channel bandwidth from the channel center, and by 40 dB at one- and one-half times the channel bandwidth away from channel center. At frequencies between one megahertz outside an unlicensed device's channel edge and one channel bandwidth from the center of the channel, the limits must be linearly interpolated between 20 dB and 28 dB suppression, and at frequencies between one and one- and one-half times an unlicensed device's channel bandwidth, the limits must be linearly interpolated between 28 dB and 40 dB suppression. Emissions removed from the channel center by more than one- and one-half times the channel bandwidth must be suppressed by at least 40 dB.

## 11.1 Test Setup

| EUT | ator SPA |
|-----|----------|
|-----|----------|

#### 11.2 Measurement Procedure

- Place the EUT on the table and set it in transmitting mode.
- 2. The testing follows FCC KDB 987594 D02 In-Band Emissions procedure:
  - Set the span to encompass the entire 26 dB EBW of the signal a.
  - Set RBW = same RBW used for 26 dB EBW measurement b.
  - Set VBW ≥ 3 X RBW C.
  - Number of points in sweep ≥ [2 X span / RBW]. d.
  - Sweep time = auto. e.
  - f. Detector = RMS
  - Trace average at least 100 traces in power averaging (rms) mode g.
  - Use the peak search function on the instrument to find the peak of the spectrum.
- For the purposes of developing the emission mask, the channel bandwidth is defined as 3. the 26 dB EBW.

#### 11.3 Measurement Result

Unless otherwise stated the results shown in this test report refer only to the sample(s) tested and such sample(s) are retained for 90 days only.

除非另有說明,此報告結果僅對測試之樣品負責,同時此樣品僅保留90天。本報告未經本公司書面許可,不可部份複製。
This document is issued by the Company subject to its General Conditions of Service printed overleaf, available on request or accessible at <a href="http://www.sgs.com.tw/Terms-and-Conditions">http://www.sgs.com.tw/Terms-and-Conditions</a> and for electronic format documents, subject to Terms and Conditions for Electronic Documents at <a href="http://www.sgs.com.tw/Terms-and-Conditions">http://www.sgs.com.tw/Terms-and-Conditions</a>. Attention is drawn to the limitation of liability, indemnification and jurisdiction issues defined therein. Any holder of this document is advised that information contained hereon reflects the Company's findings at the time of its intervention only and within the limits of Client's instructions, if any. The Company's sole responsibility is to its Client and this document does not exonerate parties to a transaction from exercising all their rights and obligations under the transaction documents. This document cannot be reproduced except in full, without prior written approval of the Company. Any unauthorized alteration, forgery or falsification of the content or appearance of this document is unlawful and offenders may be prosecuted to the fullest extent of the law.