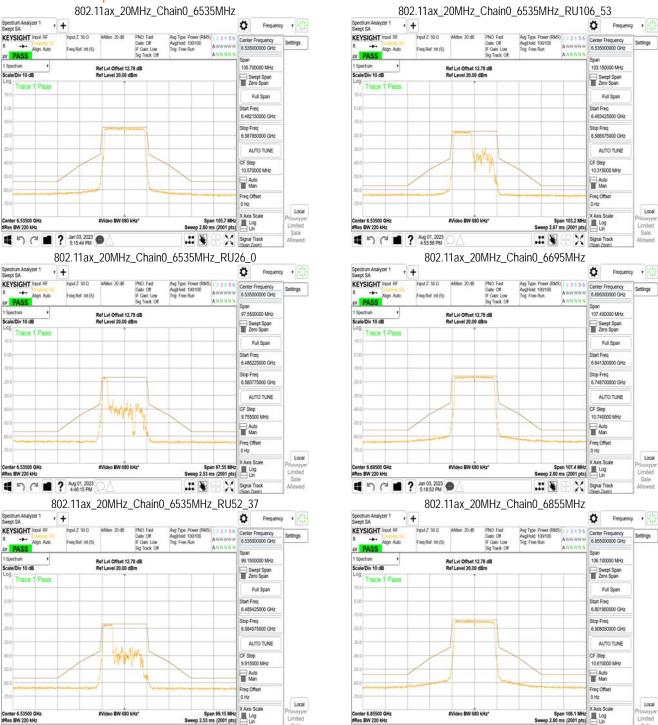

# 11.1 Standard Applicable

For transmitters operating within the 5.925-7.125 GHz bands: Power spectral density must be suppressed by 20 dB at 1 MHz outside of channel edge, by 28 dB at one channel bandwidth from the channel center, and by 40 dB at one- and one-half times the channel bandwidth away from channel center. At frequencies between one megahertz outside an unlicensed device's channel edge and one channel bandwidth from the center of the channel, the limits must be linearly interpolated between 20 dB and 28 dB suppression, and at frequencies between one and one- and one-half times an unlicensed device's channel bandwidth, the limits must be linearly interpolated between 28 dB and 40 dB suppression. Emissions removed from the channel center by more than one- and one-half times the channel bandwidth must be suppressed by at least 40 dB.

#### 11.2 Measurement Procedure

- Place the EUT on the table and set it in transmitting mode.
- 2. The testing follows FCC KDB 987594 D02 In-Band Emissions procedure:
  - Set the span to encompass the entire 26 dB EBW of the signal a.
  - Set RBW = same RBW used for 26 dB EBW measurement b.
  - Set VBW ≥ 3 X RBW C.
  - Number of points in sweep ≥ [2 X span / RBW]. d.
  - Sweep time = auto. e.
  - f. Detector = RMS
  - Trace average at least 100 traces in power averaging (rms) mode g.
  - Use the peak search function on the instrument to find the peak of the spectrum.
- For the purposes of developing the emission mask, the channel bandwidth is defined as 3. the 26 dB EBW.

#### 11.3 Measurement Result

Unless otherwise stated the results shown in this test report refer only to the sample(s) tested and such sample(s) are retained for 90 days only.

除非另有說明,此報告結果僅對測試之樣品負責,同時此樣品僅保留90天。本報告未經本公司書面許可,不可部份複製。
This document is issued by the Company subject to its General Conditions of Service printed overleaf, available on request or accessible at <a href="http://www.sgs.com.tw/Terms-and-Conditions">http://www.sgs.com.tw/Terms-and-Conditions</a> and for electronic format documents, subject to Terms and Conditions for Electronic Documents at <a href="http://www.sgs.com.tw/Terms-and-Conditions">http://www.sgs.com.tw/Terms-and-Conditions</a>. Attention is drawn to the limitation of liability, indemnification and jurisdiction issues defined therein. Any holder of this document is advised that information contained hereon reflects the Company's findings at the time of its intervention only and within the limits of Client's instructions, if any. The Company's sole responsibility is to its Client and this document does not exonerate parties to a transaction from exercising all their rights and obligations under the transaction documents. This document cannot be reproduced except in full, without prior written approval of the Company. Any unauthorized alteration, forgery or falsification of the content or appearance of this document is unlawful and offenders may be prosecuted to the fullest extent of the law.