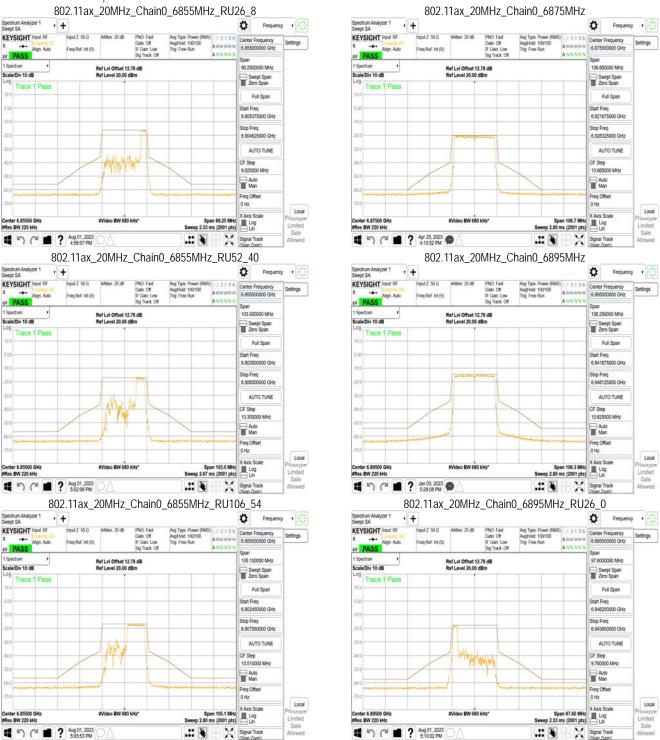

# 11.1 Standard Applicable

For transmitters operating within the 5.925-7.125 GHz bands: Power spectral density must be suppressed by 20 dB at 1 MHz outside of channel edge, by 28 dB at one channel bandwidth from the channel center, and by 40 dB at one- and one-half times the channel bandwidth away from channel center. At frequencies between one megahertz outside an unlicensed device's channel edge and one channel bandwidth from the center of the channel, the limits must be linearly interpolated between 20 dB and 28 dB suppression, and at frequencies between one and one- and one-half times an unlicensed device's channel bandwidth, the limits must be linearly interpolated between 28 dB and 40 dB suppression. Emissions removed from the channel center by more than one- and one-half times the channel bandwidth must be suppressed by at least 40 dB.

#### 11.2 Measurement Procedure

- Place the EUT on the table and set it in transmitting mode.
- 2. The testing follows FCC KDB 987594 D02 In-Band Emissions procedure:
  - Set the span to encompass the entire 26 dB EBW of the signal a.
  - Set RBW = same RBW used for 26 dB EBW measurement b.
  - Set VBW ≥ 3 X RBW C.
  - Number of points in sweep ≥ [2 X span / RBW]. d.
  - Sweep time = auto. e.
  - f. Detector = RMS
  - Trace average at least 100 traces in power averaging (rms) mode g.
  - Use the peak search function on the instrument to find the peak of the spectrum.
- For the purposes of developing the emission mask, the channel bandwidth is defined as 3. the 26 dB EBW.

#### 11.3 Measurement Result

Unless otherwise stated the results shown in this test report refer only to the sample(s) tested and such sample(s) are retained for 90 days only.

除非另有說明,此報告結果僅對測試之樣品負責,同時此樣品僅保留90天。本報告未經本公司書面許可,不可部份複製。
This document is issued by the Company subject to its General Conditions of Service printed overleaf, available on request or accessible at <a href="http://www.sgs.com.tw/Terms-and-Conditions">http://www.sgs.com.tw/Terms-and-Conditions</a> and for electronic format documents, subject to Terms and Conditions for Electronic Documents at <a href="http://www.sgs.com.tw/Terms-and-Conditions">http://www.sgs.com.tw/Terms-and-Conditions</a>. Attention is drawn to the limitation of liability, indemnification and jurisdiction issues defined therein. Any holder of this document is advised that information contained hereon reflects the Company's findings at the time of its intervention only and within the limits of Client's instructions, if any. The Company's sole responsibility is to its Client and this document does not exonerate parties to a transaction from exercising all their rights and obligations under the transaction documents. This document cannot be reproduced except in full, without prior written approval of the Company. Any unauthorized alteration, forgery or falsification of the content or appearance of this document is unlawful and offenders may be prosecuted to the fullest extent of the law.