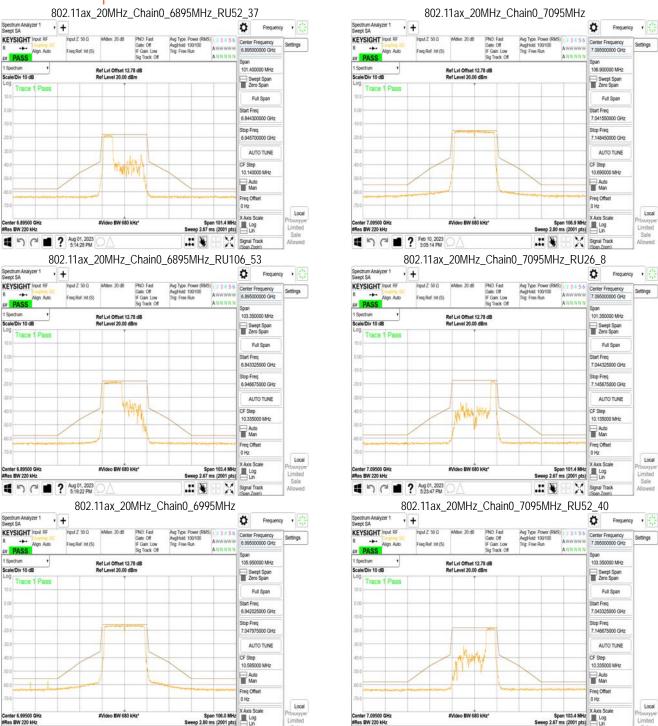

# 11.1 Standard Applicable

For transmitters operating within the 5.925-7.125 GHz bands: Power spectral density must be suppressed by 20 dB at 1 MHz outside of channel edge, by 28 dB at one channel bandwidth from the channel center, and by 40 dB at one- and one-half times the channel bandwidth away from channel center. At frequencies between one megahertz outside an unlicensed device's channel edge and one channel bandwidth from the center of the channel, the limits must be linearly interpolated between 20 dB and 28 dB suppression, and at frequencies between one and one- and one-half times an unlicensed device's channel bandwidth, the limits must be linearly interpolated between 28 dB and 40 dB suppression. Emissions removed from the channel center by more than one- and one-half times the channel bandwidth must be suppressed by at least 40 dB.

#### 11.2 Measurement Procedure

- Place the EUT on the table and set it in transmitting mode.
- 2. The testing follows FCC KDB 987594 D02 In-Band Emissions procedure:
  - Set the span to encompass the entire 26 dB EBW of the signal a.
  - Set RBW = same RBW used for 26 dB EBW measurement b.
  - Set VBW ≥ 3 X RBW C.
  - Number of points in sweep ≥ [2 X span / RBW]. d.
  - Sweep time = auto. e.
  - f. Detector = RMS
  - Trace average at least 100 traces in power averaging (rms) mode g.
  - Use the peak search function on the instrument to find the peak of the spectrum.
- For the purposes of developing the emission mask, the channel bandwidth is defined as 3. the 26 dB EBW.

#### 11.3 Measurement Result

Unless otherwise stated the results shown in this test report refer only to the sample(s) tested and such sample(s) are retained for 90 days only.

除非另有說明,此報告結果僅對測試之樣品負責,同時此樣品僅保留90天。本報告未經本公司書面許可,不可部份複製。
This document is issued by the Company subject to its General Conditions of Service printed overleaf, available on request or accessible at <a href="http://www.sgs.com.tw/Terms-and-Conditions">http://www.sgs.com.tw/Terms-and-Conditions</a> and for electronic format documents, subject to Terms and Conditions for Electronic Documents at <a href="http://www.sgs.com.tw/Terms-and-Conditions">http://www.sgs.com.tw/Terms-and-Conditions</a>. Attention is drawn to the limitation of liability, indemnification and jurisdiction issues defined therein. Any holder of this document is advised that information contained hereon reflects the Company's findings at the time of its intervention only and within the limits of Client's instructions, if any. The Company's sole responsibility is to its Client and this document does not exonerate parties to a transaction from exercising all their rights and obligations under the transaction documents. This document cannot be reproduced except in full, without prior written approval of the Company. Any unauthorized alteration, forgery or falsification of the content or appearance of this document is unlawful and offenders may be prosecuted to the fullest extent of the law.