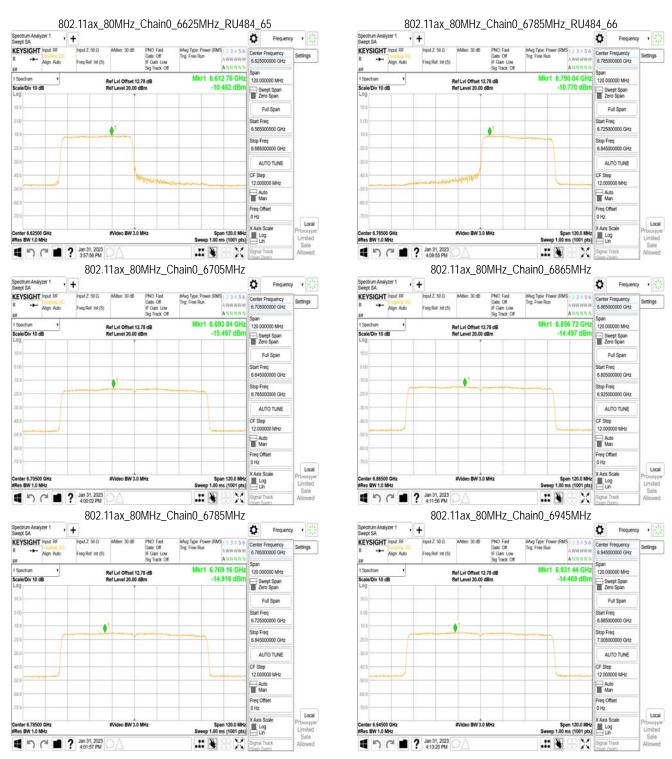

# 11.1 Standard Applicable

For transmitters operating within the 5.925-7.125 GHz bands: Power spectral density must be suppressed by 20 dB at 1 MHz outside of channel edge, by 28 dB at one channel bandwidth from the channel center, and by 40 dB at one- and one-half times the channel bandwidth away from channel center. At frequencies between one megahertz outside an unlicensed device's channel edge and one channel bandwidth from the center of the channel, the limits must be linearly interpolated between 20 dB and 28 dB suppression, and at frequencies between one and one- and one-half times an unlicensed device's channel bandwidth, the limits must be linearly interpolated between 28 dB and 40 dB suppression. Emissions removed from the channel center by more than one- and one-half times the channel bandwidth must be suppressed by at least 40 dB.

#### 11.2 Measurement Procedure

- Place the EUT on the table and set it in transmitting mode.
- 2. The testing follows FCC KDB 987594 D02 In-Band Emissions procedure:
  - Set the span to encompass the entire 26 dB EBW of the signal a.
  - Set RBW = same RBW used for 26 dB EBW measurement b.
  - Set VBW ≥ 3 X RBW C.
  - Number of points in sweep ≥ [2 X span / RBW]. d.
  - Sweep time = auto. e.
  - f. Detector = RMS
  - Trace average at least 100 traces in power averaging (rms) mode g.
  - Use the peak search function on the instrument to find the peak of the spectrum.
- For the purposes of developing the emission mask, the channel bandwidth is defined as 3. the 26 dB EBW.

#### 11.3 Measurement Result

Unless otherwise stated the results shown in this test report refer only to the sample(s) tested and such sample(s) are retained for 90 days only.

除非另有說明,此報告結果僅對測試之樣品負責,同時此樣品僅保留90天。本報告未經本公司書面許可,不可部份複製。
This document is issued by the Company subject to its General Conditions of Service printed overleaf, available on request or accessible at <a href="http://www.sgs.com.tw/Terms-and-Conditions">http://www.sgs.com.tw/Terms-and-Conditions</a> and for electronic format documents, subject to Terms and Conditions for Electronic Documents at <a href="http://www.sgs.com.tw/Terms-and-Conditions">http://www.sgs.com.tw/Terms-and-Conditions</a>. Attention is drawn to the limitation of liability, indemnification and jurisdiction issues defined therein. Any holder of this document is advised that information contained hereon reflects the Company's findings at the time of its intervention only and within the limits of Client's instructions, if any. The Company's sole responsibility is to its Client and this document does not exonerate parties to a transaction from exercising all their rights and obligations under the transaction documents. This document cannot be reproduced except in full, without prior written approval of the Company. Any unauthorized alteration, forgery or falsification of the content or appearance of this document is unlawful and offenders may be prosecuted to the fullest extent of the law.