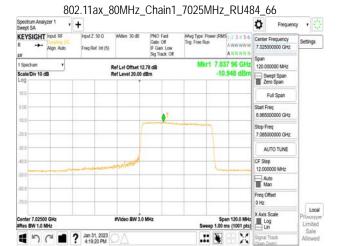

# 11.1 Standard Applicable

For transmitters operating within the 5.925-7.125 GHz bands: Power spectral density must be suppressed by 20 dB at 1 MHz outside of channel edge, by 28 dB at one channel bandwidth from the channel center, and by 40 dB at one- and one-half times the channel bandwidth away from channel center. At frequencies between one megahertz outside an unlicensed device's channel edge and one channel bandwidth from the center of the channel, the limits must be linearly interpolated between 20 dB and 28 dB suppression, and at frequencies between one and one- and one-half times an unlicensed device's channel bandwidth, the limits must be linearly interpolated between 28 dB and 40 dB suppression. Emissions removed from the channel center by more than one- and one-half times the channel bandwidth must be suppressed by at least 40 dB.

## 11.1 Test Setup

| EUT | ator SPA |
|-----|----------|
|-----|----------|

#### 11.2 Measurement Procedure

- Place the EUT on the table and set it in transmitting mode.
- 2. The testing follows FCC KDB 987594 D02 In-Band Emissions procedure:
  - Set the span to encompass the entire 26 dB EBW of the signal a.
  - Set RBW = same RBW used for 26 dB EBW measurement b.
  - Set VBW ≥ 3 X RBW C.
  - Number of points in sweep ≥ [2 X span / RBW]. d.
  - Sweep time = auto. e.
  - f. Detector = RMS
  - Trace average at least 100 traces in power averaging (rms) mode g.
  - Use the peak search function on the instrument to find the peak of the spectrum.
- For the purposes of developing the emission mask, the channel bandwidth is defined as 3. the 26 dB EBW.

#### 11.3 Measurement Result

Unless otherwise stated the results shown in this test report refer only to the sample(s) tested and such sample(s) are retained for 90 days only.

除非另有說明,此報告結果僅對測試之樣品負責,同時此樣品僅保留90天。本報告未經本公司書面許可,不可部份複製。
This document is issued by the Company subject to its General Conditions of Service printed overleaf, available on request or accessible at <a href="http://www.sgs.com.tw/Terms-and-Conditions">http://www.sgs.com.tw/Terms-and-Conditions</a> and for electronic format documents, subject to Terms and Conditions for Electronic Documents at <a href="http://www.sgs.com.tw/Terms-and-Conditions">http://www.sgs.com.tw/Terms-and-Conditions</a>. Attention is drawn to the limitation of liability, indemnification and jurisdiction issues defined therein. Any holder of this document is advised that information contained hereon reflects the Company's findings at the time of its intervention only and within the limits of Client's instructions, if any. The Company's sole responsibility is to its Client and this document does not exonerate parties to a transaction from exercising all their rights and obligations under the transaction documents. This document cannot be reproduced except in full, without prior written approval of the Company. Any unauthorized alteration, forgery or falsification of the content or appearance of this document is unlawful and offenders may be prosecuted to the fullest extent of the law.