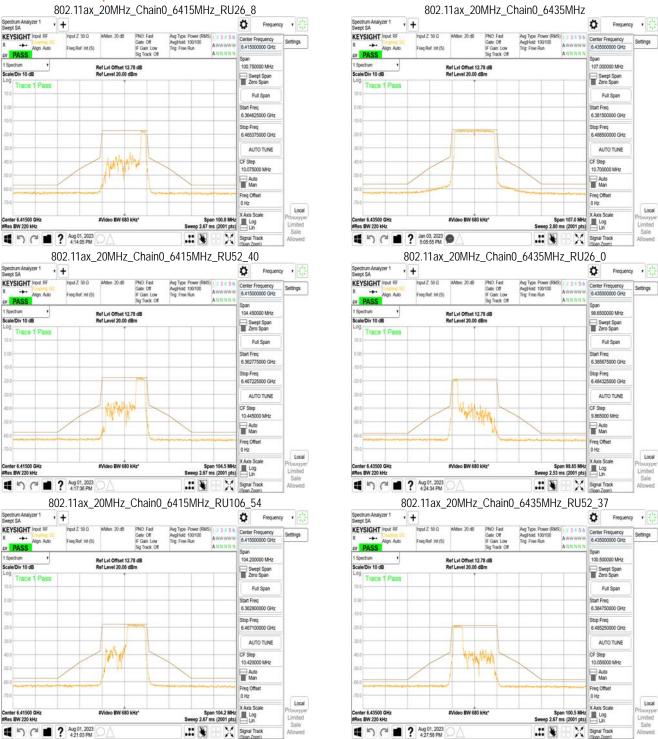

# 11.1 Standard Applicable

For transmitters operating within the 5.925-7.125 GHz bands: Power spectral density must be suppressed by 20 dB at 1 MHz outside of channel edge, by 28 dB at one channel bandwidth from the channel center, and by 40 dB at one- and one-half times the channel bandwidth away from channel center. At frequencies between one megahertz outside an unlicensed device's channel edge and one channel bandwidth from the center of the channel, the limits must be linearly interpolated between 20 dB and 28 dB suppression, and at frequencies between one and one- and one-half times an unlicensed device's channel bandwidth, the limits must be linearly interpolated between 28 dB and 40 dB suppression. Emissions removed from the channel center by more than one- and one-half times the channel bandwidth must be suppressed by at least 40 dB.

#### 11.2 Measurement Procedure

- Place the EUT on the table and set it in transmitting mode.
- 2. The testing follows FCC KDB 987594 D02 In-Band Emissions procedure:
  - Set the span to encompass the entire 26 dB EBW of the signal a.
  - Set RBW = same RBW used for 26 dB EBW measurement b.
  - Set VBW ≥ 3 X RBW C.
  - Number of points in sweep ≥ [2 X span / RBW]. d.
  - Sweep time = auto. e.
  - f. Detector = RMS
  - Trace average at least 100 traces in power averaging (rms) mode g.
  - Use the peak search function on the instrument to find the peak of the spectrum.
- For the purposes of developing the emission mask, the channel bandwidth is defined as 3. the 26 dB EBW.

#### 11.3 Measurement Result

Unless otherwise stated the results shown in this test report refer only to the sample(s) tested and such sample(s) are retained for 90 days only.

除非另有說明,此報告結果僅對測試之樣品負責,同時此樣品僅保留90天。本報告未經本公司書面許可,不可部份複製。
This document is issued by the Company subject to its General Conditions of Service printed overleaf, available on request or accessible at <a href="http://www.sgs.com.tw/Terms-and-Conditions">http://www.sgs.com.tw/Terms-and-Conditions</a> and for electronic format documents, subject to Terms and Conditions for Electronic Documents at <a href="http://www.sgs.com.tw/Terms-and-Conditions">http://www.sgs.com.tw/Terms-and-Conditions</a>. Attention is drawn to the limitation of liability, indemnification and jurisdiction issues defined therein. Any holder of this document is advised that information contained hereon reflects the Company's findings at the time of its intervention only and within the limits of Client's instructions, if any. The Company's sole responsibility is to its Client and this document does not exonerate parties to a transaction from exercising all their rights and obligations under the transaction documents. This document cannot be reproduced except in full, without prior written approval of the Company. Any unauthorized alteration, forgery or falsification of the content or appearance of this document is unlawful and offenders may be prosecuted to the fullest extent of the law.

## SISO

Unless otherwise stated the results shown in this test report refer only to the sample(s) tested and such sample(s) are retained for 90 days only. 除非只有說明,此報生來用屬對個對文學具有書,同時此業具屬是例的子。未報生主權未公司書面對可,不可可以推測。