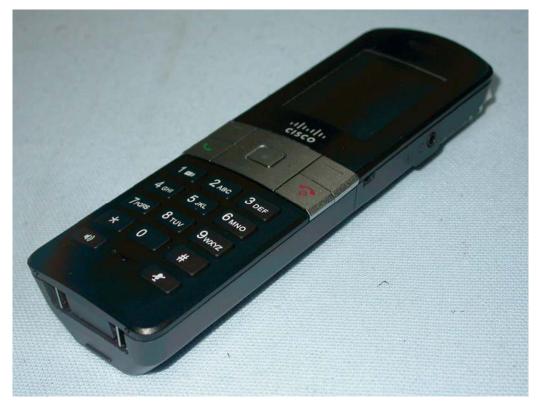

### ANNEX A: EXTERNAL CONSTRUCTION PHOTOS OF EUT

### 1. Outside view 1 of EUT



#### 2. Outside view 2 of EUT



ETC Report No.: 12-01-MAS-118-01 Page A2 of A5

FCC ID: LDK-SPA302D IC ID:5005A-SPA302D

### 3. Outside view 1 of cradle



### 4. Outside view 2 of cradle



FCC ID: LDK-SPA302D ETC Report No.: 12-01-MAS-118-01 IC ID:5005A-SPA302D Page A3 of A5

## 5. Outside view 1 of Adapter1



# 6. Outside view 2 of Adapter1



FCC ID: LDK-SPA302D ETC Report No.: 12-01-MAS-118-01 IC ID:5005A-SPA302D Page A4 of A5

### 7. Outside view 3 of Adapter1



## 8. Outside view 1 of Adapter2



FCC ID: LDK-SPA302D ETC Report No.: 12-01-MAS-118-01 IC ID:5005A-SPA302D Page A5 of A5

## 9. Outside view 2 of Adapter2



## 10. Outside view 3 of Adapter2