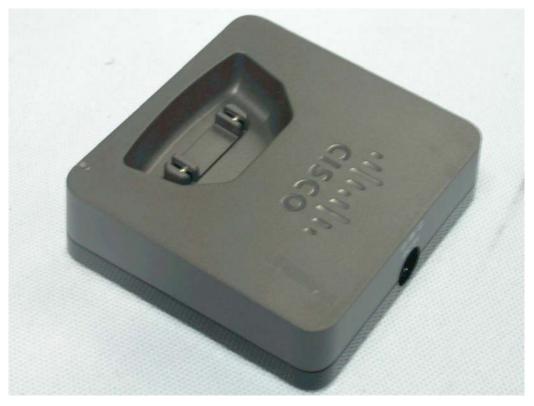

### ANNEX A: EXTERNAL CONSTRUCTION PHOTOS OF EUT

### 1. Outside view 1 of EUT



#### 2. Outside view 2 of EUT



ETC Report No.: 12-01-MAS-118-01 Page A2 of A5

FCC ID: LDK-SPA302D IC ID:5005A-SPA302D

### 3. Outside view 1 of cradle



### 4. Outside view 2 of cradle



FCC ID: LDK-SPA302D ETC Report No.: 12-01-MAS-118-01 IC ID:5005A-SPA302D Page A3 of A5

## 5. Outside view 1 of Adapter1



# 6. Outside view 2 of Adapter1



FCC ID: LDK-SPA302D ETC Report No.: 12-01-MAS-118-01 IC ID:5005A-SPA302D Page A4 of A5

### 7. Outside view 3 of Adapter1



## 8. Outside view 1 of Adapter2



FCC ID: LDK-SPA302D ETC Report No.: 12-01-MAS-118-01 IC ID:5005A-SPA302D Page A5 of A5

## 9. Outside view 2 of Adapter2



## 10. Outside view 3 of Adapter2