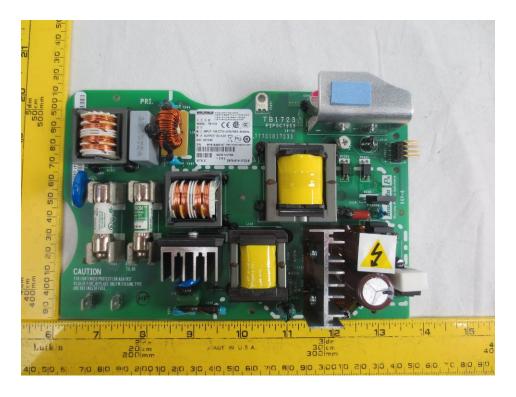

#### Model: IR529UWP-915D/K9

## 17.7 Power Board, Top View



## 17.8 Power Board, Bottom View



# 17.9 Main Board, Top View



# 17.10 Main Board, Bottom View



## 17.11 Advance Range Extender Interface Board, Top View



#### 17.12 Advanced Range Extender Interface Board, Bottom View



#### Model: IR529UBWP-915S/K9

## 17.21 Power Board, Top View



## 17.22 Power Board, Bottom View



## 17.23 Main Board, Top View



## 17.24 Main Board, Bottom View



## 17.25 Advance Range Extender Interface Board, Top View



## 17.26 Advance Range Extender Interface Board, Bottom View



#### Model: IR529UBWP-915D/K9

#### 17.35 Main Board, Top View



#### 17.36 Main Board, Bottom View



## 17.37 Advance Range Extender Interface Board, Top View



## 17.38 Advance Range Extender Interface Board, Bottom View



## 17.39 Power Board Top View



#### 17.40 Power Board Bottom View



--- END OF REPORT ---