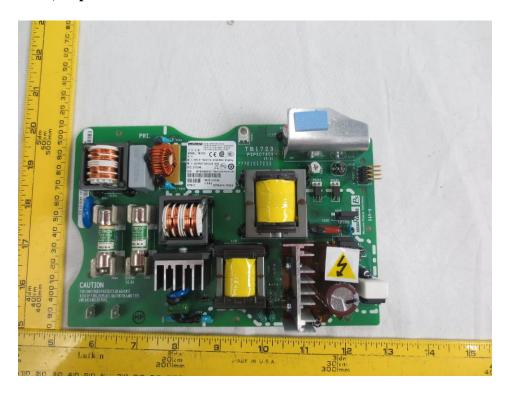

#### Model: IR529UWP-915D/K9

## 17.7 Power Board, Top View



## 17.8 Power Board, Bottom View



# 17.9 Main Board, Top View



# 17.10 Main Board, Bottom View



## 17.11 Advance Range Extender Interface Board, Top View



#### 17.12 Advanced Range Extender Interface Board, Bottom View



#### Model: IR529UBWP-915S/K9

## 17.21 Power Board, Top View



## 17.22 Power Board, Bottom View



## 17.23 Main Board, Top View



## 17.24 Main Board, Bottom View



## 17.25 Advance Range Extender Interface Board, Top View



## 17.26 Advance Range Extender Interface Board, Bottom View



#### Model: IR529UBWP-915D/K9

#### 17.35 Main Board, Top View



#### 17.36 Main Board, Bottom View



## 17.37 Advance Range Extender Interface Board, Top View



## 17.38 Advance Range Extender Interface Board, Bottom View



## 17.39 Power Board Top View



#### 17.40