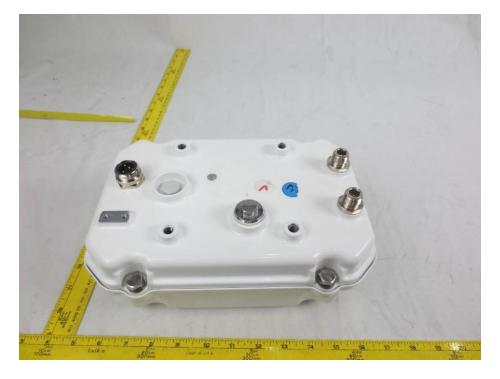

# 17 Exhibit C- EUT Photos

### Model: IR529UWP-915D/K9

# 17.1 Top Side View



### 17.2 Bottom Side View



### 17.3 Front Side View



### 17.4 Rear Side View



### 17.5 Left Side View



# 17.6 Right Side View



### Model: IR529UBWP-915S/K9

# **17.13 Top View**



### 17.14 Bottom View



### 17.15 Front View



#### 17.16 Rear View



# 17.17 Left Side View



# 17.18 Right Side View



# 17.19 Battery Top View



### 17.20 Battery Bottom View



### Model: IR529UBWP-915D/K9

# **17.27 Top View**



### 17.28 Bottom View



# 17.29 Front View



### 17.30 Rear View



# 17.31 Left Side View



# 17.32 Right Side View



# 17.33 Battery Top View



# 17.34 Battery Bottom View