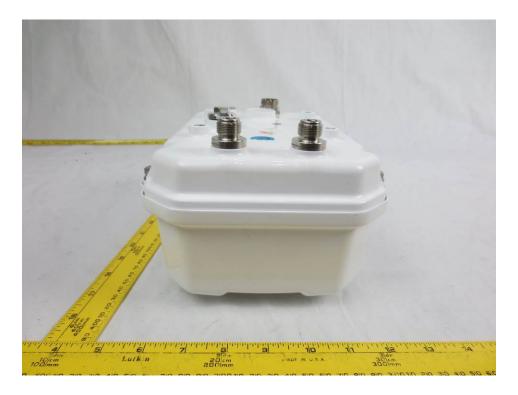

# 17 Exhibit C- EUT Photos

### Model: IR529UWP-915D/K9

# 17.1 Top Side View



### 17.2 Bottom Side View



### 17.3 Front Side View



### 17.4 Rear Side View



### 17.5 Left Side View



# 17.6 Right Side View



### Model: IR529UBWP-915S/K9

# **17.13 Top View**



### 17.14 Bottom View



### 17.15 Front View



#### 17.16 Rear View



# 17.17 Left Side View



# 17.18 Right Side View



# 17.19 Battery Top View



### 17.20 Battery Bottom View



### Model: IR529UBWP-915D/K9

# **17.27 Top View**



### 17.28 Bottom View



# 17.29 Front View



### 17.30 Rear View



# 17.31 Left Side View



# 17.32 Right Side View



# 17.33 Battery Top View



# 17.34 Battery Bottom View