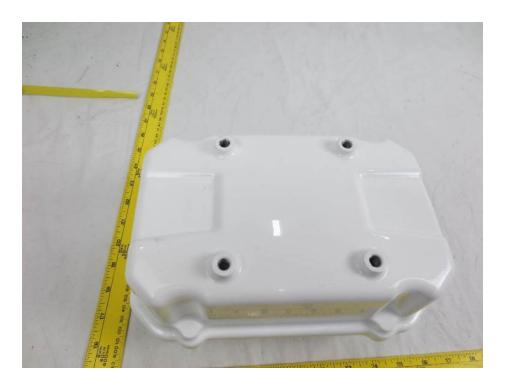

# 17 Exhibit C- EUT Photos

### Model: IR529UWP-915D/K9

# 17.1 Top Side View



### 17.2 Bottom Side View



### 17.3 Front Side View



### 17.4 Rear Side View



### 17.5 Left Side View



# 17.6 Right Side View



### Model: IR529UBWP-915S/K9

# **17.13 Top View**



### 17.14 Bottom View



### 17.15 Front View



#### 17.16 Rear View



# 17.17 Left Side View



# 17.18 Right Side View



# 17.19 Battery Top View



### 17.20 Battery Bottom View



### Model: IR529UBWP-915D/K9

# **17.27 Top View**



### 17.28 Bottom View



# 17.29 Front View



### 17.30 Rear View



# 17.31 Left Side View



# 17.32 Right Side View



# 17.33 Battery Top View



# 17.34 Battery Bottom View