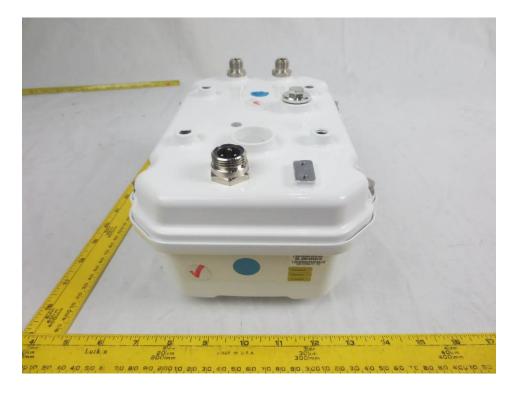

# 17 Exhibit C- EUT Photos

### Model: IR529UWP-915D/K9

# 17.1 Top Side View



### 17.2 Bottom Side View



### 17.3 Front Side View



### 17.4 Rear Side View



### 17.5 Left Side View



# 17.6 Right Side View



### Model: IR529UBWP-915S/K9

# **17.13 Top View**



### 17.14 Bottom View



### 17.15 Front View



#### 17.16 Rear View



# 17.17 Left Side View



# 17.18 Right Side View



# 17.19 Battery Top View



### 17.20 Battery Bottom View



### Model: IR529UBWP-915D/K9

# **17.27 Top View**



### 17.28 Bottom View



# 17.29 Front View



### 17.30 Rear View



# 17.31 Left Side View



# 17.32 Right Side View



# 17.33 Battery Top View



# 17.34 Battery Bottom View