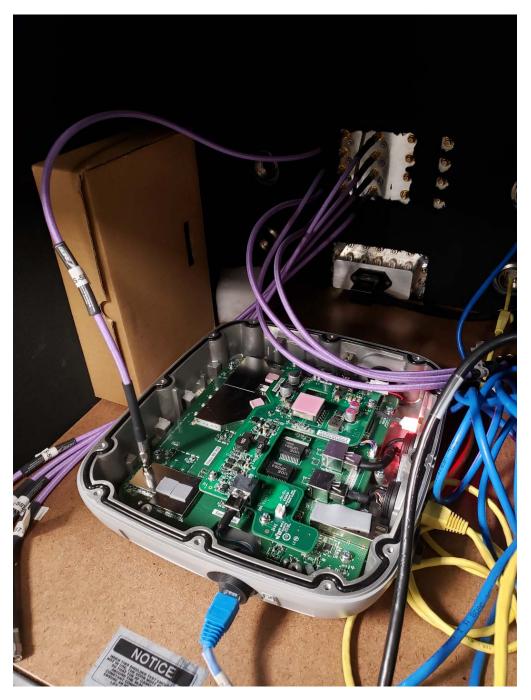

Title: Radio Conducted Test Setup – Rack 4

Title: Radio Conducted Test Setup – Rack 2