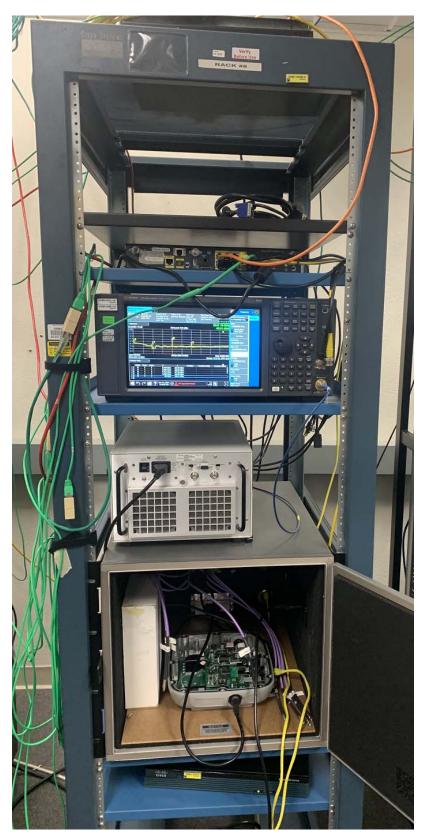

### C9124AXD FCC/IC

Title: Radio Conducted Test Setup - Rack 8

Title: Radio Conducted Test Setup – Rack 8

Title: Radio Conducted Test Setup - Rack 8 - BLE

Title: Radio Conducted Test Setup - Rack 8 - BLE

Title: Radio Conducted Test Setup - Rack 9