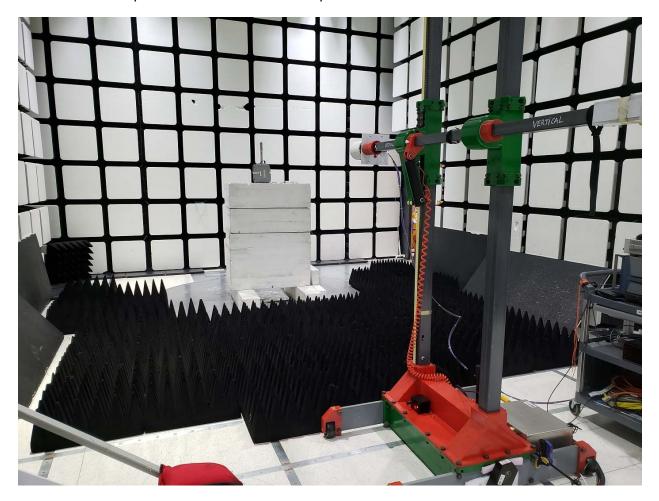

#### Radiated Spurious Emissions

### **Title:** Radiated Spurious Emissions Test Setup – 30MHz-1GHz

Title: Radiated Spurious Emissions Test Setup – 1GHz-18GHz

Title: Radiated Spurious Emissions Test Setup – 1GHz-18GHz

Title: Radiated Spurious Emissions Test Setup – 1GHz-18GHz