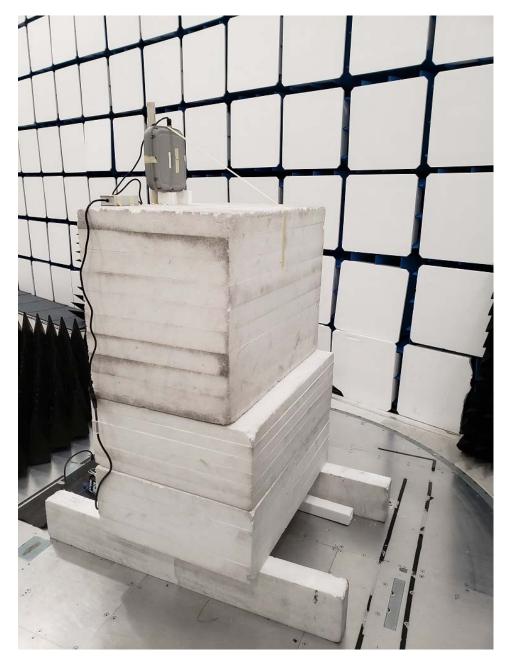

#### Radiated Spurious Emissions

### **Title:** Radiated Spurious Emissions Test Setup – 30MHz-1GHz

Title: Radiated Spurious Emissions Test Setup – 1GHz-18GHz

Title: Radiated Spurious Emissions Test Setup – 1GHz-18GHz

Title: Radiated Spurious Emissions Test Setup – 1GHz-18GHz