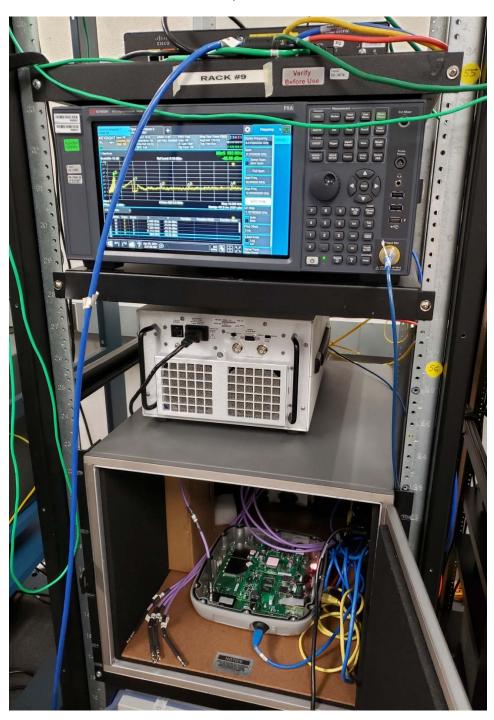

### C9124AXD FCC/IC

Title: Radio Conducted Test Setup - Rack 8

Title: Radio Conducted Test Setup – Rack 8

Title: Radio Conducted Test Setup - Rack 8 - BLE

Title: Radio Conducted Test Setup - Rack 8 - BLE

Title: Radio Conducted Test Setup - Rack 9