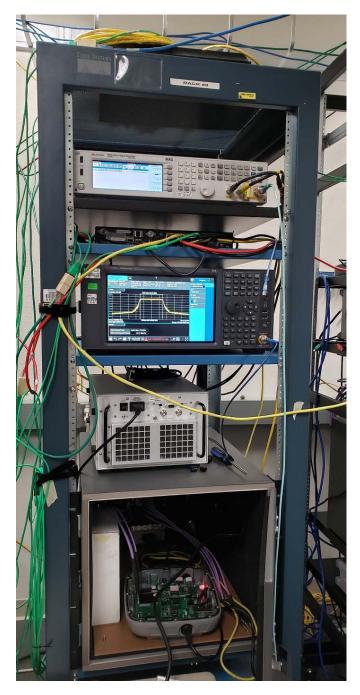

### C9124AXD FCC/IC

Title: Radio Conducted Test Setup - Rack 8

Title: Radio Conducted Test Setup – Rack 8

Title: Radio Conducted Test Setup - Rack 8 - BLE

Title: Radio Conducted Test Setup - Rack 8 - BLE

Title: Radio Conducted Test Setup - Rack 9