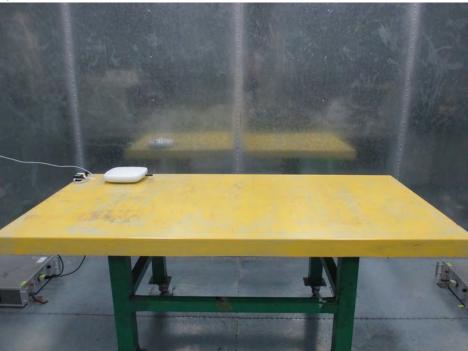

## 1. Photographs of Conducted Emissions Test Configuration

For Test Mode: Mode 10

**FRONT VIEW** 

**REAR VIEW** 

Page No. : 1 of 5

Report No. : FR271817AA

Test Photos Appendix H