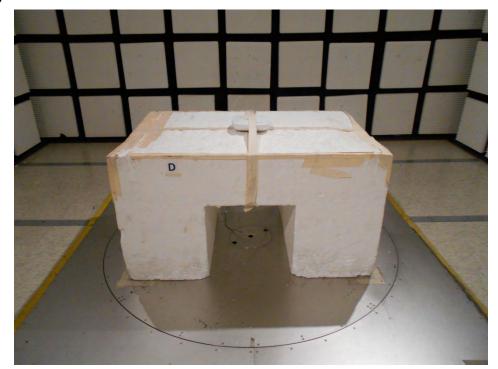

**For Cabinet** 

**Test Configuration: Above 1GHz** 

Test Mode: Mode 1

**FRONT VIEW** 

**REAR VIEW** 

Page No. : 3 of 5

Report No. : FR271817AA

Test Photos Appendix H