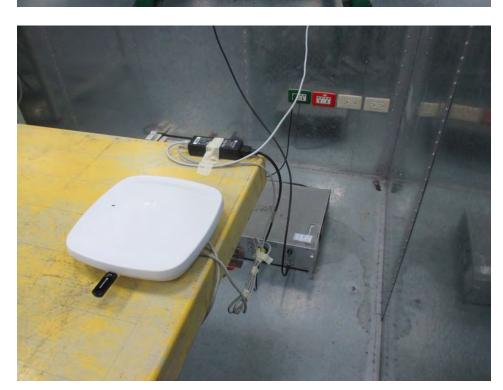

## 1. Photographs of Conducted Emissions Test Configuration

For Test Mode: Mode 10

**FRONT VIEW** 

**REAR VIEW** 

Page No. : 1 of 5

Report No. : FR271817AA

Test Photos Appendix H