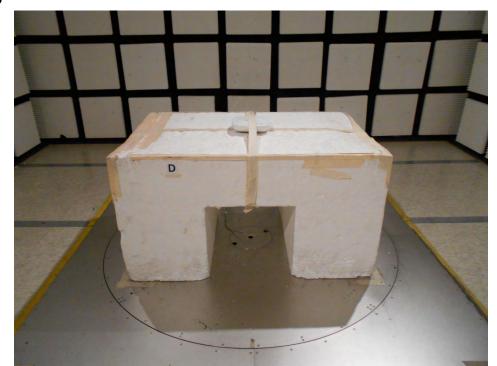

## 2. Photographs of Radiated Emissions Test Configuration

Test Configuration: 30MHz~1GHz

**Test Mode: Mode 10** 

**FRONT VIEW** 

**REAR VIEW** 

Page No. : 2 of 5

Report No. : FR271817AC

For Cabinet and Harmonic and bandedge for 7115MHz

**Test Configuration: Above 1GHz** 

Test Mode: Mode 1, 2

**FRONT VIEW** 

**REAR VIEW** 

Page No. : 3 of 5

Report No. : FR271817AC

**Test Mode: Mode 3** 

**FRONT VIEW** 