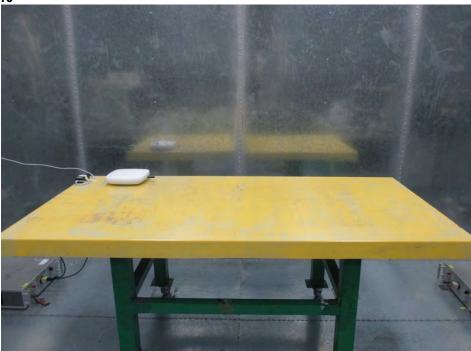

## 1. Photographs of Conducted Emissions Test Configuration

For Test Mode: Mode 10

**FRONT VIEW** 

**REAR VIEW** 

Page No. : 1 of 5
Report No. : FR271817AC