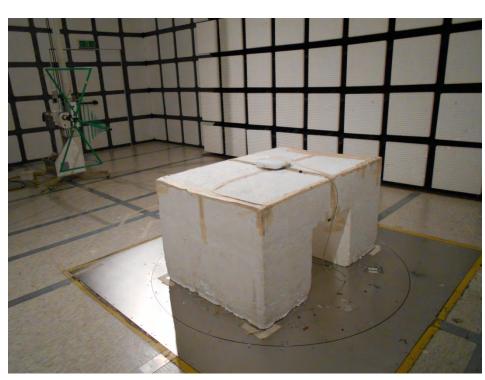

## 2. Photographs of Radiated Emissions Test Configuration

Test Configuration: 30MHz~1GHz

**Test Mode: Mode 10** 

**FRONT VIEW** 

**REAR VIEW** 

Page No. : 2 of 5

Report No. : FR271817AC

For Cabinet and Harmonic and bandedge for 7115MHz

**Test Configuration: Above 1GHz** 

Test Mode: Mode 1, 2

**FRONT VIEW** 

**REAR VIEW** 

Page No. : 3 of 5

Report No. : FR271817AC

**Test Mode: Mode 3** 

**FRONT VIEW** 