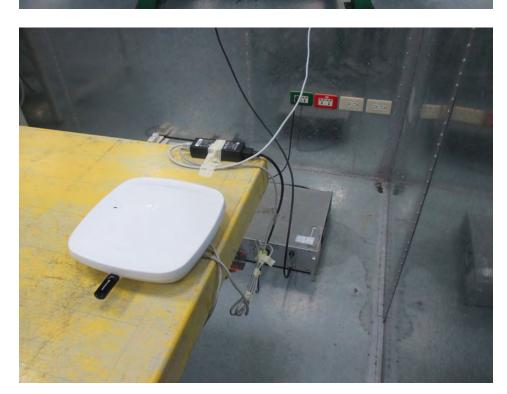

## 1. Photographs of Conducted Emissions Test Configuration

For Test Mode: Mode 10

**FRONT VIEW** 

**REAR VIEW** 

Page No. : 1 of 5
Report No. : FR271817AC