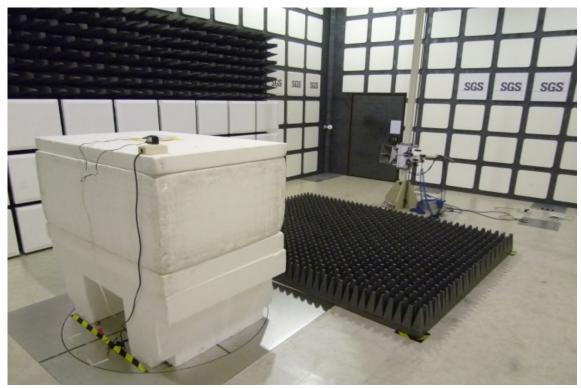

## Radiated Emission Setup Photos (30MHz~1GHz)

Radiated Emission Setup Photos (Above 1GHz)

Unless otherwise stated the results shown in this test report refer only to the sample(s) tested and such sample(s) are retained for 90 days only.