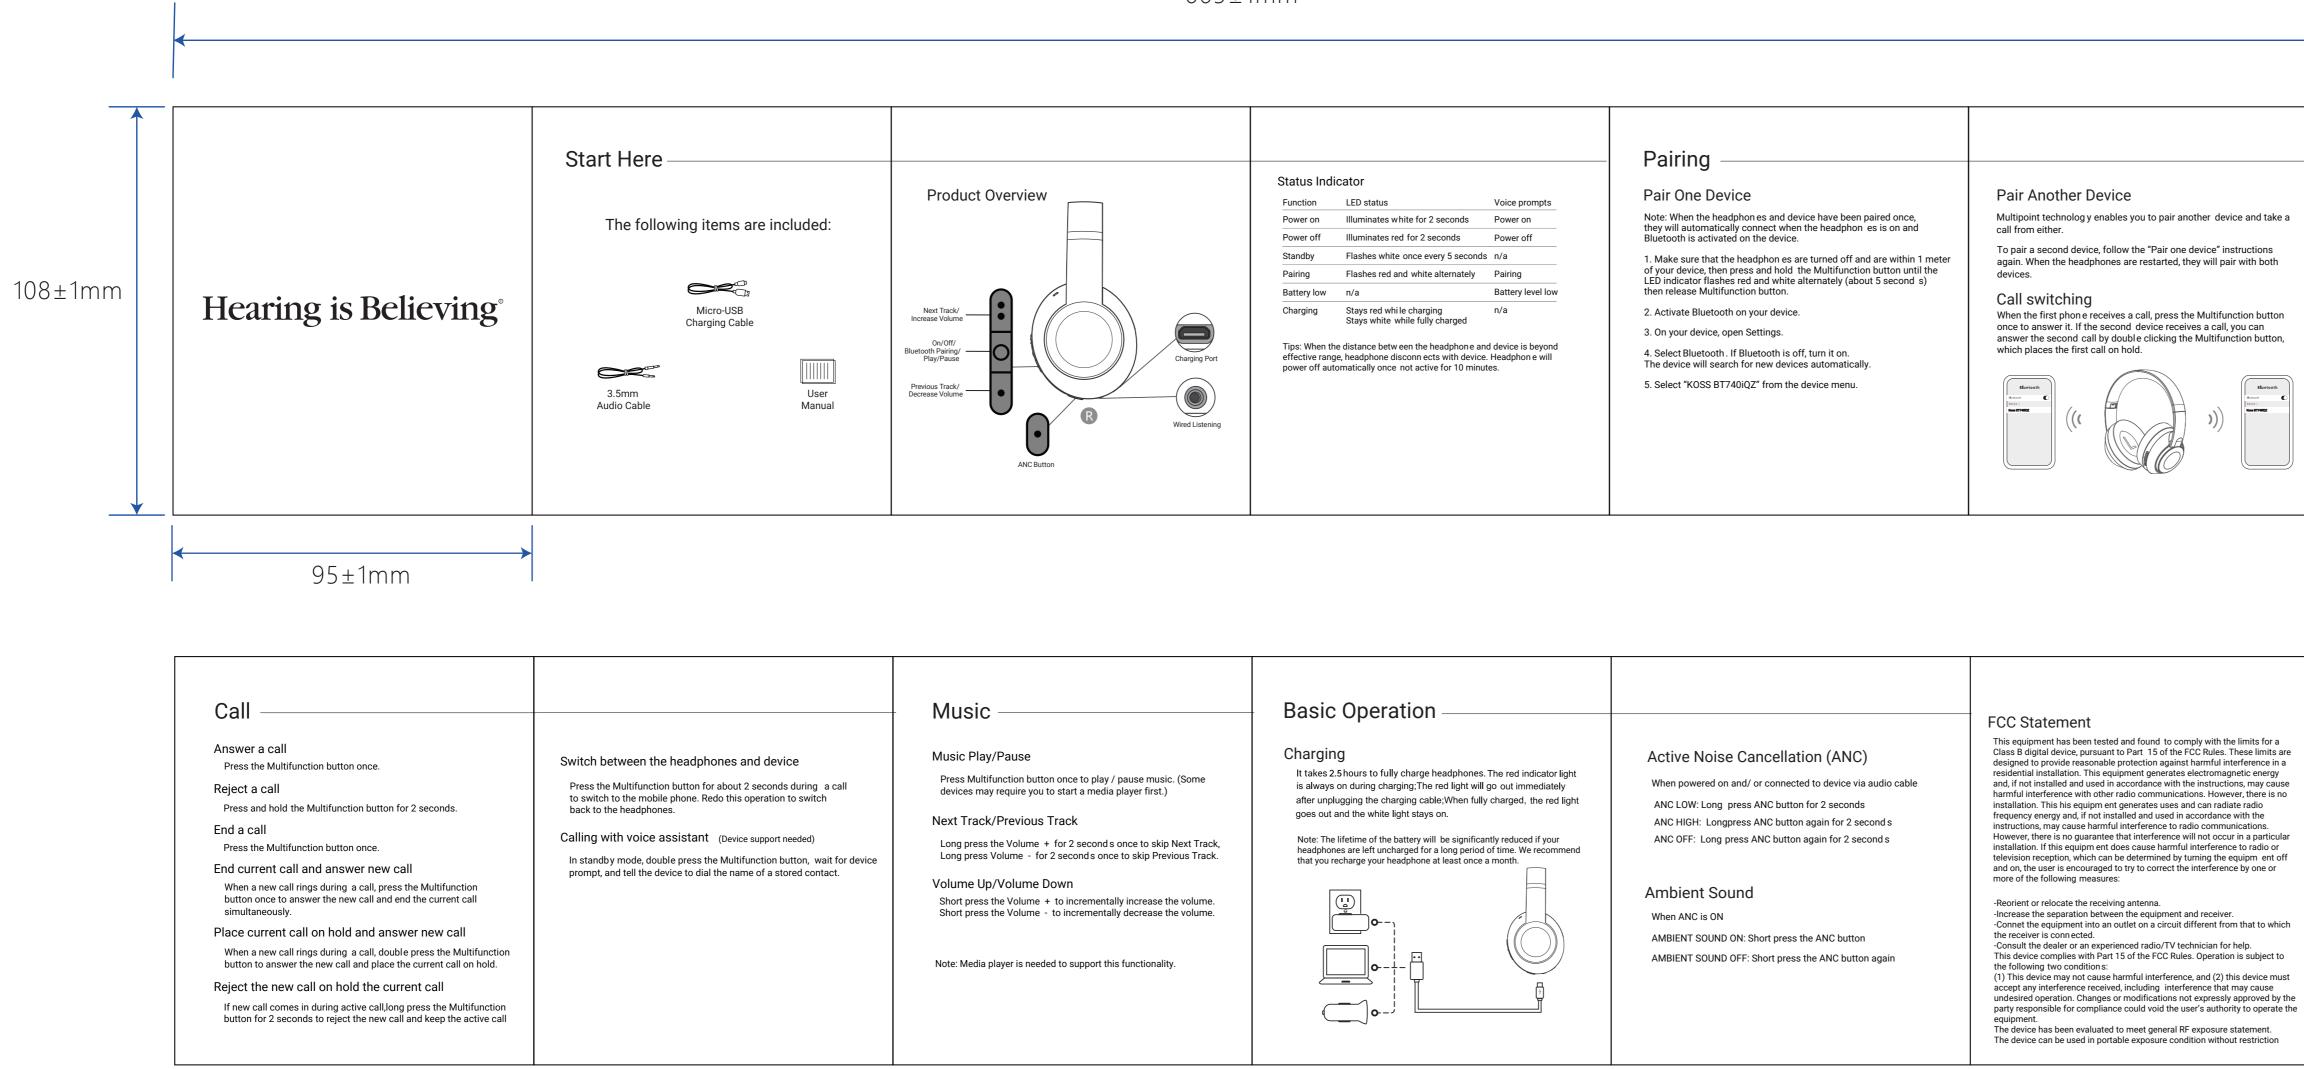

## 665±1mm

| 하음: |         |
|-----|---------|
| 页目: | H876-05 |
| 品名: | 说明书     |
| 版木· | V/1     |

| er device and take a<br>vice" instructions<br>will pair with both |  |
|-------------------------------------------------------------------|--|
| fultifunction button<br>a call, you can<br>Iultifunction button,  |  |
| )))                                                               |  |
|                                                                   |  |