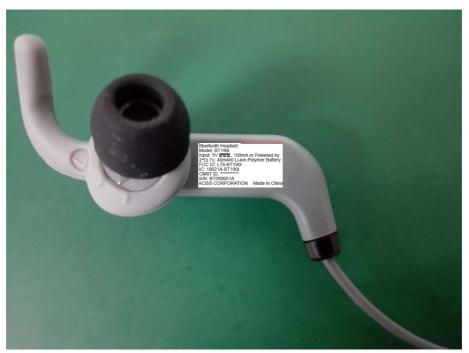

# Annex D. Label and Information

## FCC Label Sample



### **FCC Label Specifications**

Text is Black in color and is justified. Labels are printed in indelible ink on permanent adhesive backing or silk-screened onto the EUT or shall be affixed at a conspicuous location on the EUT. Where the EUT is constructed in two or more sections connected by wires and marketed together, the above statement is required to be affixed only to the main control unit. When the EUT is so small or for such use that it is not practicable to place the statement on it, the above information shall be placed in a prominent location in the instruction manual or pamphlet supplied to the user or, alternatively, shall be placed on the container in which the device is marketed.

#### **FCC Label Location**



#### \*\*\*\*\* END OF REPORT \*\*\*\*\*