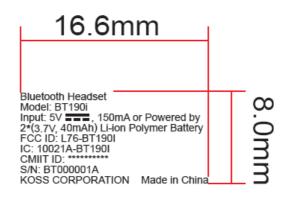

## FCC Label Sample

### **FCC Label Specifications**

Text is Black in color and is justified. Labels are printed in indelible ink on permanent adhesive backing or silk-screened onto the EUT or shall be affixed at a conspicuous location on the EUT. Where the EUT is constructed in two or more sections connected by wires and marketed together, the above statement is required to be affixed only to the main control unit. When the EUT is so small or for such use that it is not practicable to place the statement on it, the above information shall be placed in a prominent location in the instruction manual or pamphlet supplied to the user or, alternatively, shall be placed on the container in which the device is marketed.