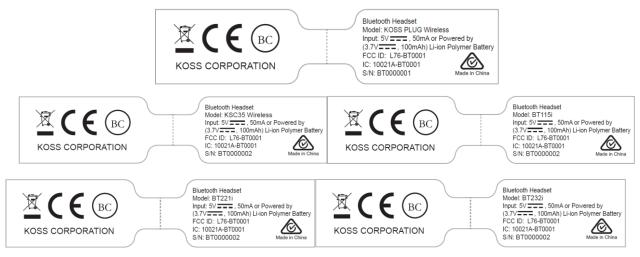

## FCC Label Sample

### **FCC Label Specifications**

Text is Black in color and is justified. Labels are printed in indelible ink on permanent adhesive backing or silk-screened onto the EUT or shall be affixed at a conspicuous location on the EUT. Where the EUT is constructed in two or more sections connected by wires and marketed together, the above statement is required to be affixed only to the main control unit. When the EUT is so small or for such use that it is not practicable to place the statement on it, the above information shall be placed in a prominent location in the instruction manual or pamphlet supplied to the user or, alternatively, shall be placed on the container in which the device is marketed.