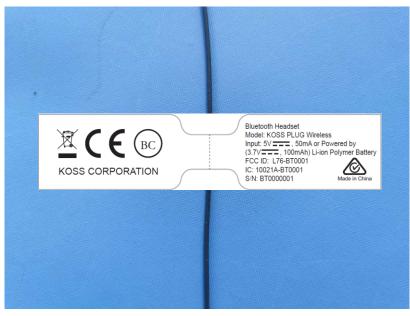

# Label and Information

## FCC Label Sample



### **FCC Label Specifications**

Text is Black in color and is justified. Labels are printed in indelible ink on permanent adhesive backing or silk-screened onto the EUT or shall be affixed at a conspicuous location on the EUT. Where the EUT is constructed in two or more sections connected by wires and marketed together, the above statement is required to be affixed only to the main control unit. When the EUT is so small or for such use that it is not practicable to place the statement on it, the above information shall be placed in a prominent location in the instruction manual or pamphlet supplied to the user or, alternatively, shall be placed on the container in which the device is marketed.

#### FCC Label Location



#### \*\*\*\*\* END OF REPORT \*\*\*\*\*