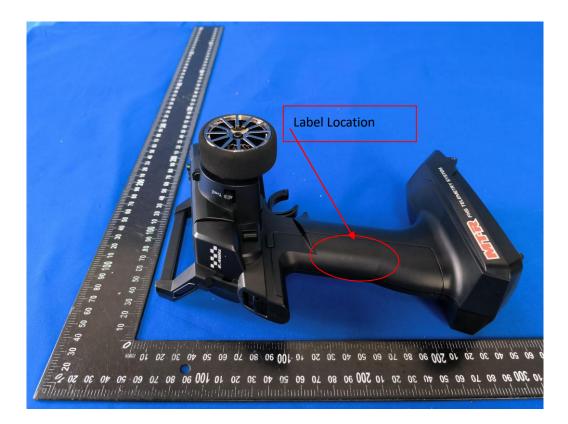

|       | → 4.5cm ←                                                                                                                                                                                                                                                                                                                                                                                                             |
|-------|-----------------------------------------------------------------------------------------------------------------------------------------------------------------------------------------------------------------------------------------------------------------------------------------------------------------------------------------------------------------------------------------------------------------------|
| 2.5cm | FCC ID: L73-MTR<br>Sanwa Electronic Instrument Co Ltd<br>Product name: 2.4GHz Radio Control System<br>Model No.: MT-R<br>This device complies with Part 15 of the FCC Rules. Operation is<br>subject to the following two conditions: (1) this device may not cause<br>harmful interference, and (2) this device must accept any interference<br>received, including interference that may cause undesired operation. |