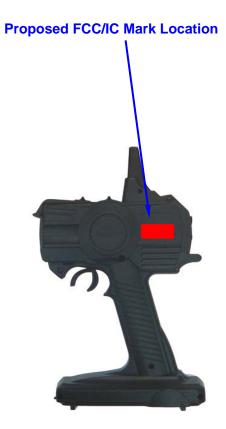

## Appendix 3 FCC/IC Label

FCC ID: L73-90225

IC: 7377A-90225 Model Number: 90225 Sanwa Electronic Instrument Co., Ltd

This device complies with Part 15 of the FCC Rules. Operation is subject to the following two conditions: