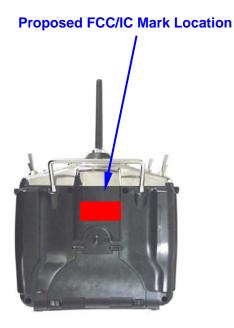

## Appendix 3 FCC/IC Label

FCC ID: L73-90100

IC: 7377A-90100 Model Number: 90100 Sanwa Electronic Instrument Co., Ltd

This device complies with Part 15 of the FCC Rules. Operation is subject to the following two conditions: