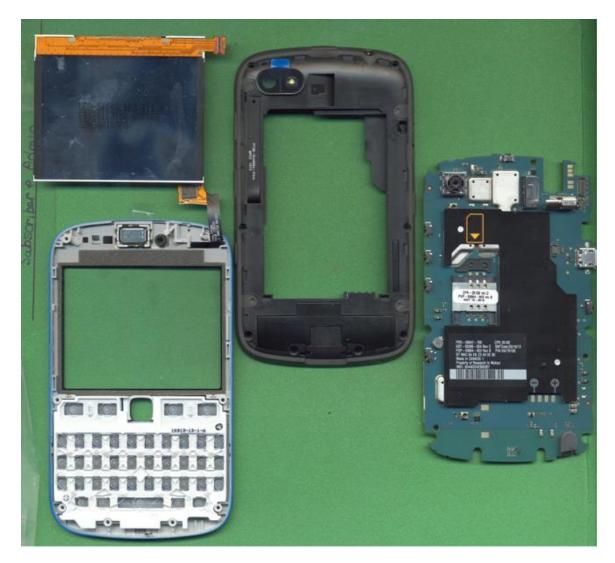

Internal Photos

This report shall NOT be reproduced except in full without the written consent of RIM Testing<br/>ServicesA division of Research in Motion Limited.<br/>Copyright 2005-2013Page 3 of 6

IC: 2503A-RFU80UW

Model: RFU81UW

Internal Photos

This report shall <u>NOT</u> be reproduced except in full without the written consent of RIM Testing Services A division of Research in Motion Limited. Copyright 2005-2013 Page 4 of 6