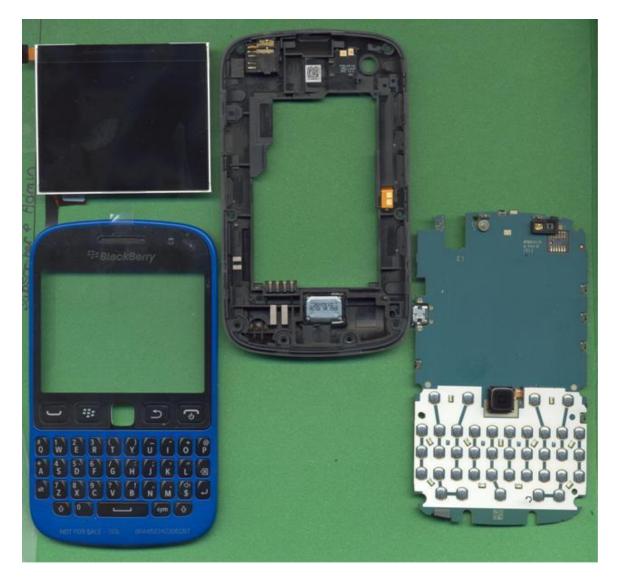

IC: 2503A-RFU80UW

Model: RFU81UW

Internal Photos

IC: 2503A-RFU80UW

Model: RFU81UW

Internal Photos

IC: 2503A-RFU80UW

Model: RFU81UW