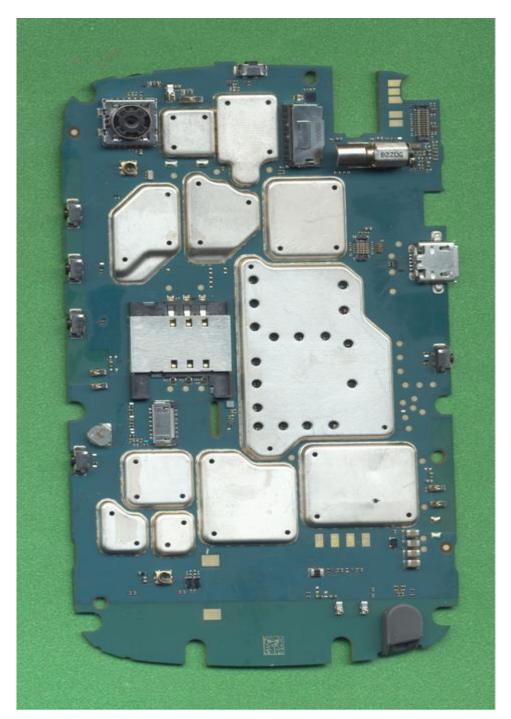

IC: 2503A-RFU80UW

Model: RFU81UW

Internal Photos

IC: 2503A-RFU80UW

Model: RFU81UW

Internal Photos

This report shall NOT be reproduced except in full without the written consent of RIM Testing<br/>ServicesA division of Research in Motion Limited.<br/>Copyright 2005-2013Page 6 of 6