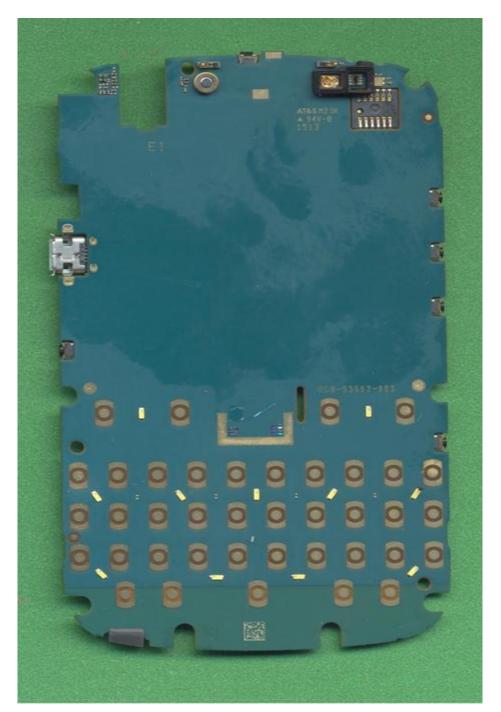

IC: 2503A-RFU80UW

Model: RFU81UW

Internal Photos

IC: 2503A-RFU80UW

Model: RFU81UW

Internal Photos

This report shall NOT be reproduced except in full without the written consent of RIM Testing<br/>ServicesA division of Research in Motion Limited.<br/>Copyright 2005-2013Page 6 of 6