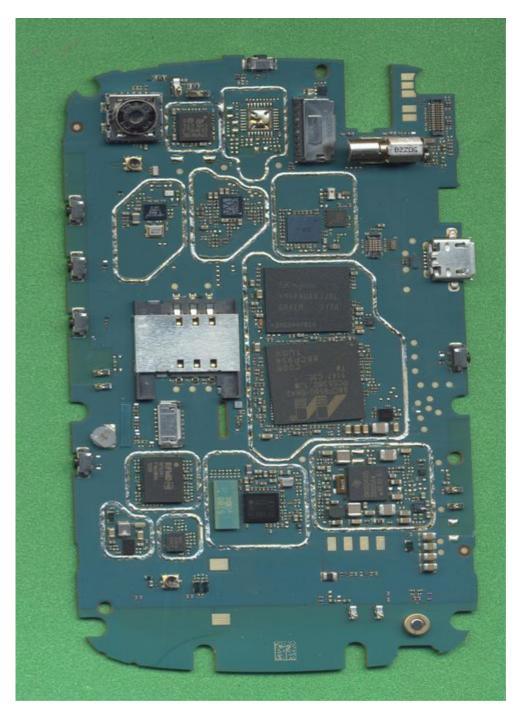

IC: 2503A-RFU80UW

Model: RFU81UW

Internal Photos

IC: 2503A-RFU80UW

Model: RFU81UW

Internal Photos

IC: 2503A-RFU80UW

Model: RFU81UW

Internal Photos

This report shall NOT be reproduced except in full without the written consent of RIM Testing<br/>ServicesA division of Research in Motion Limited.<br/>Copyright 2005-2013Page 3 of 6

IC: 2503A-RFU80UW