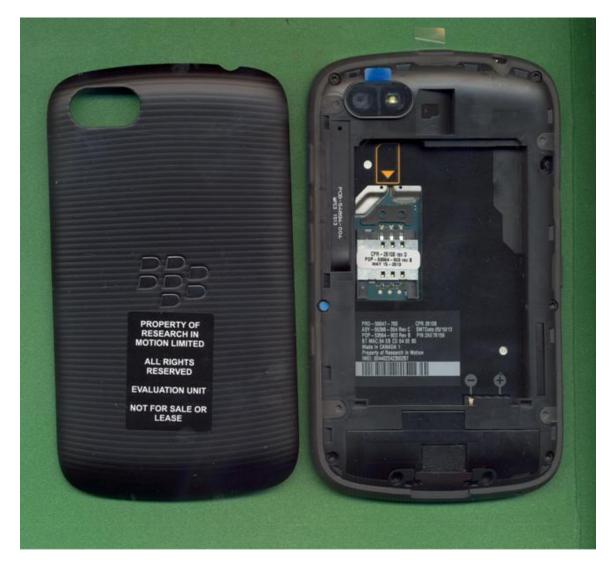

IC: 2503A-RFU80UW

Model: RFU81UW

**External Photos** 

This report shall NOT be reproduced except in full without the written consent of RIM Testing Services A division of Research in Motion Limited. Copyright 2005-2013 Page 6 of 8