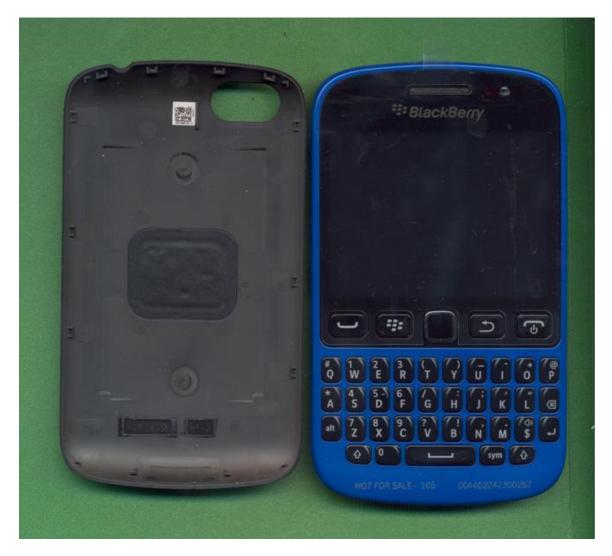

Model: RFU81UW

**External Photos** 

IC: 2503A-RFU80UW

Model: RFU81UW

**External Photos** 

This report shall <u>NOT</u> be reproduced except in full without the written consent of RIM Testing Services A division of Research in Motion Limited. Copyright 2005-2013 Page 3 of 8

IC: 2503A-RFU80UW

Model: RFU81UW

**External Photos** 