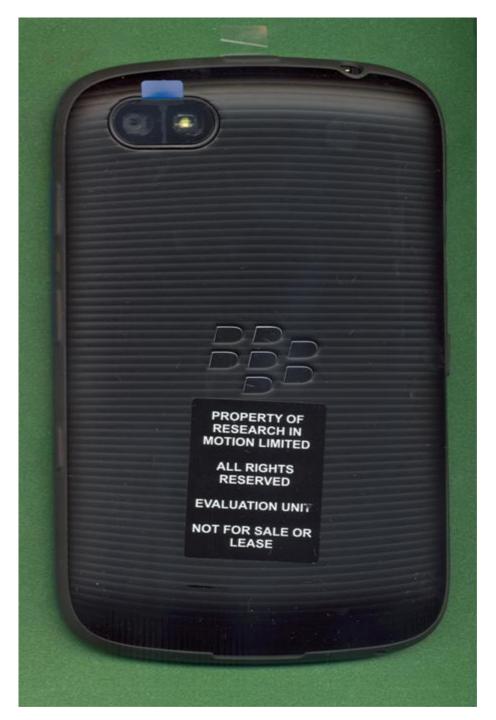

## IC: 2503A-RFU80UW

Model: RFU81UW

**External Photos** 

This report shall NOT be reproduced except in full without the written consent of RIM Testing<br/>Services<br/>A division of Research in Motion Limited.<br/>Copyright 2005-2013Page 5 of 8