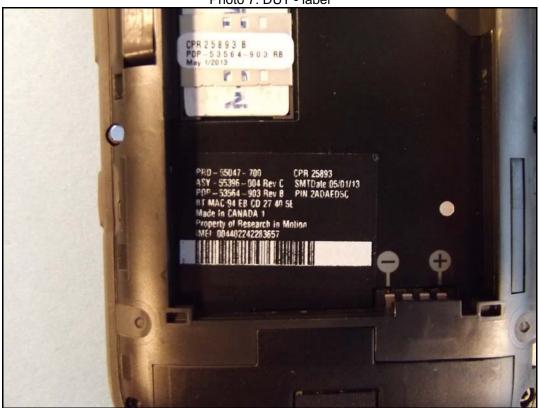

Photo 1: Measurement System DASY 5

Photo 2: DUT - front view

Photo 3: DUT - side view

Photo 4: DUT - rear view

Photo 5: DUT - rear view (opened)

Photo 6: DUT - rear view (opened) without battery

Photo 8: Test position left hand touched