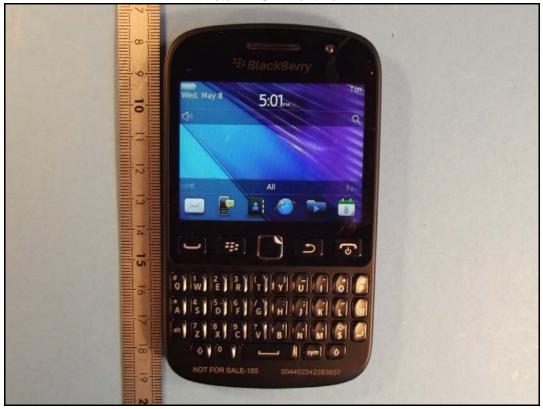

Photo 1: Measurement System DASY 5

Photo 2: DUT - front view

Photo 3: DUT - side view

Photo 4: DUT - rear view

Photo 5: DUT - rear view (opened)

Photo 6: DUT - rear view (opened) without battery

Photo 8: Test position left hand touched