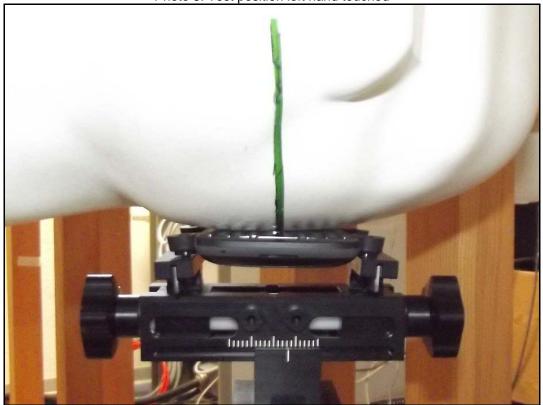

Photo 1: Measurement System DASY 5

Photo 2: DUT - front view

Photo 3: DUT - side view

Photo 4: DUT - rear view

Photo 5: DUT - rear view (opened)

Photo 6: DUT - rear view (opened) without battery

Photo 8: Test position left hand touched

Photo 10: Test position left hand touched

Photo 12: Test position right hand touched

Photo 13: Test position right hand touched

Photo 14: Test position right hand touched

Photo 15: Test position right hand tilted 15°