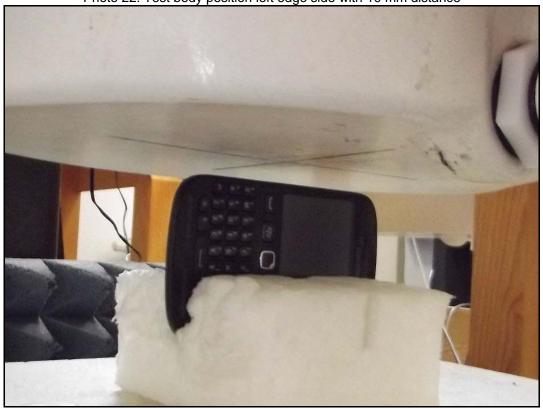

Photo 16: Test position right hand tilted 15°

Photo 18: Test body position rear side with 15 mm distance

Photo 20: Test body position rear side with 10 mm distance

Photo 22: Test body position left edge side with 10 mm distance