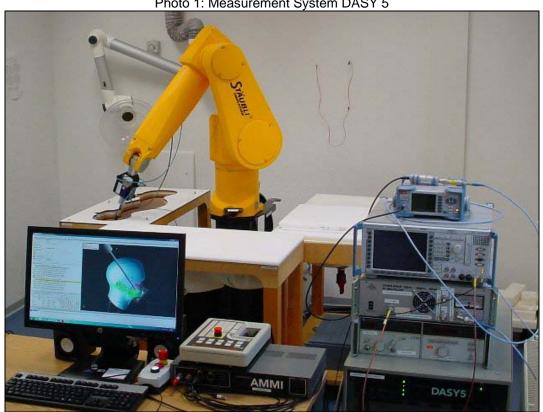

Photo 1: Measurement System DASY 5

Photo 2: DUT - front view

Photo 3: DUT - side view

Photo 4: DUT - rear view

Photo 5: DUT - rear view (opened)

Photo 6: DUT - rear view (opened) without battery

Photo 8: Test position left hand touched