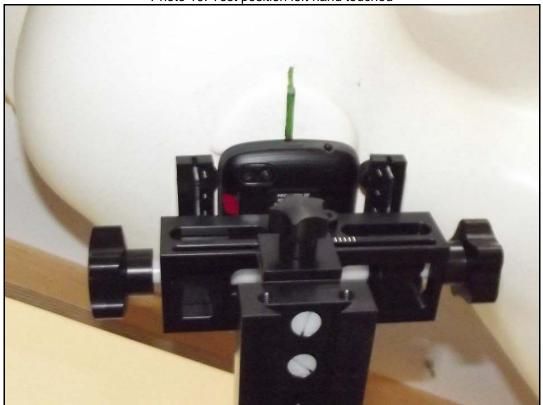

Photo 1: Measurement System DASY 5

Photo 2: DUT - front view

Photo 3: DUT - side view

Photo 4: DUT - rear view

Photo 5: DUT - rear view (opened)

Photo 6: DUT - rear view (opened) without battery

Photo 8: Test position left hand touched

Photo 10: Test position left hand touched

Photo 12: Test position right hand touched

Photo 13: Test position right hand touched

Photo 14: Test position right hand touched

Photo 15: Test position right hand tilted 15°