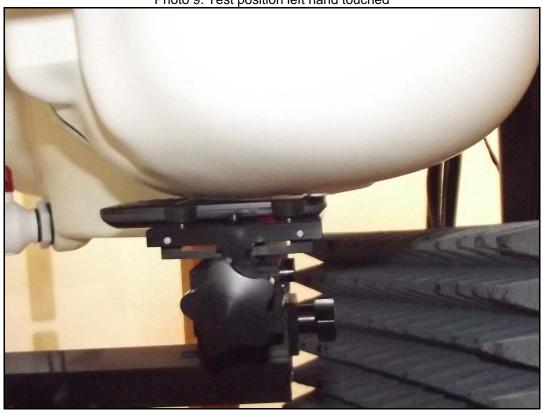

Photo 1: Measurement System DASY 5

Photo 2: DUT - front view

Photo 3: DUT - side view

Photo 4: DUT - rear view

Photo 5: DUT - rear view (opened)

Photo 6: DUT - rear view (opened) without battery

Photo 8: Test position left hand touched

Photo 10: Test position left hand touched

Photo 12: Test position right hand touched

Photo 13: Test position right hand touched

Photo 14: Test position right hand touched

Photo 15: Test position right hand tilted 15°