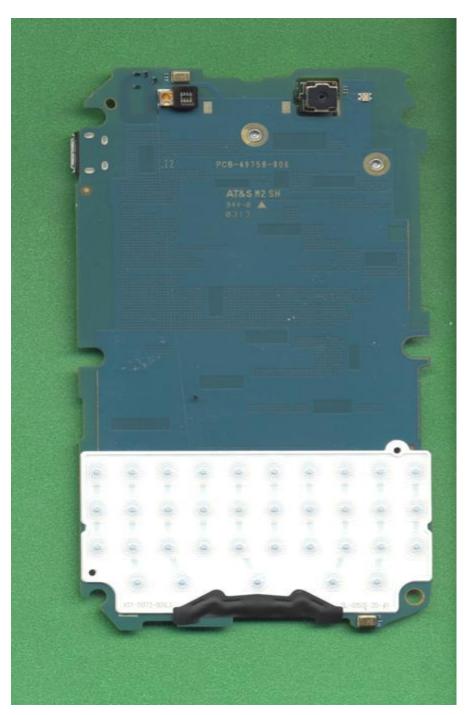

 Copyright 2005-2013

Page 4 of 5

IC: 2503A-RFS120LW

Model: RFS121LW

Internal Photos

This report shall NOT be reproduced except in full without the written consent of RIM Testing<br/>Services<br/>A division of Research in Motion Limited.<br/>Copyright 2005-2013Page 5 of 5