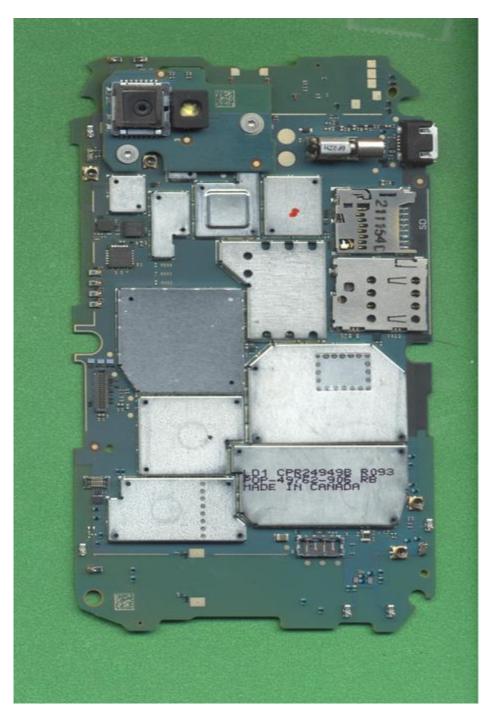

IC: 2503A-RFS120LW

Model: RFS121LW

Internal Photos

This report shall NOT be reproduced except in full without the written consent of RIM Testing<br/>Services<br/>A division of Research in Motion Limited.<br/>Copyright 2005-2013Page 2 of 5