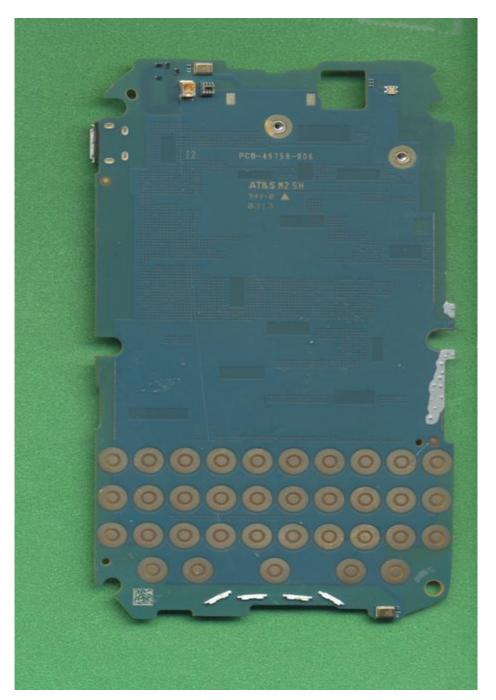

IC: 2503A-RFS120LW

Model: RFS121LW

Internal Photos

IC: 2503A-RFS120LW

Model: RFS121LW

Internal Photos

 This report shall NOT be reproduced except in full without the written consent of RIM Testing Services

 A division of Research in Motion Limited.