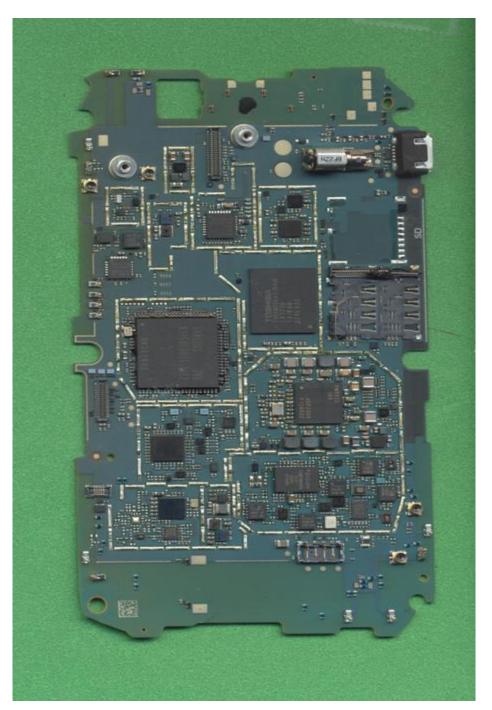

IC: 2503A-RFS120LW

Model: RFS121LW

Internal Photos

This report shall <u>NOT</u> be reproduced except in full without the written consent of RIM Testing Services A division of Research in Motion Limited. Copyright 2005-2013 Page 1 of 5