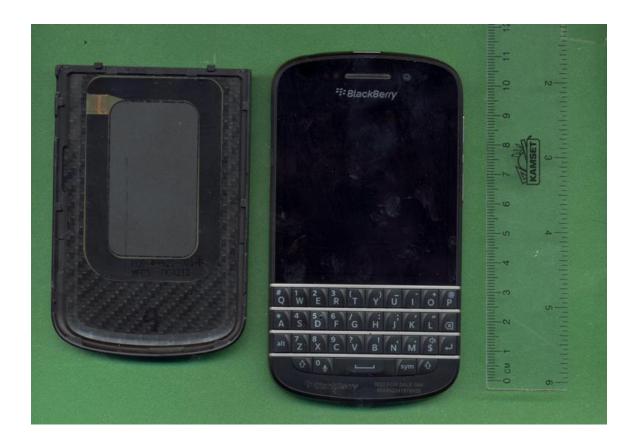

IC: 2503A-RFP120LW IC: 2503A-RFQ110LW

> Model: RFP121LW Model: RFQ111LW

**External Photos** 

IC: 2503A-RFP120LW IC: 2503A-RFQ110LW

> Model: RFP121LW Model: RFQ111LW

**External Photos** 

This report shall <u>NOT</u> be reproduced except in full without the written consent of RIM Testing Services A division of Research in Motion Limited. Copyright 2005-2013 Page 4 of 8