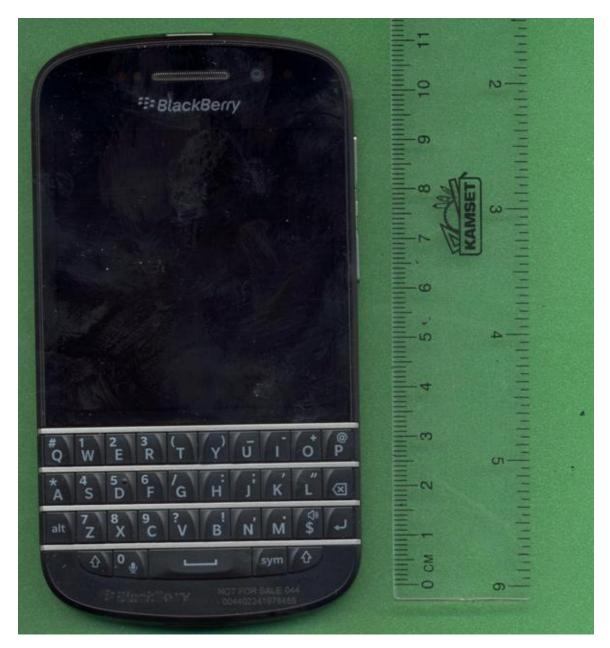

IC: 2503A-RFP120LW IC: 2503A-RFQ110LW

> Model: RFP121LW Model: RFQ111LW

**External Photos** 

IC: 2503A-RFP120LW IC: 2503A-RFQ110LW

> Model: RFP121LW Model: RFQ111LW

**External Photos** 

This report shall NOT be reproduced except in full without the written consent of RIM Testing Services A division of Research in Motion Limited. Copyright 2005-2013 Page 2 of 8