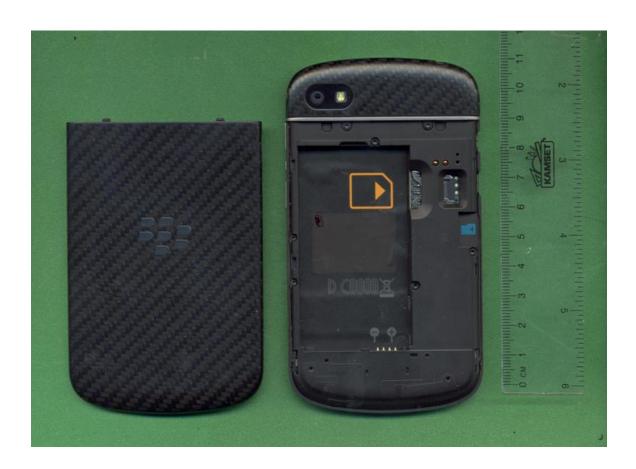

IC: 2503A-RFP120LW IC: 2503A-RFQ110LW

> Model: RFP121LW Model: RFQ111LW

**External Photos** 

This report shall NOT be reproduced except in full without the written consent of RIM Testing Services A division of Research in Motion Limited. Copyright 2005-2013 Page 5 of 8