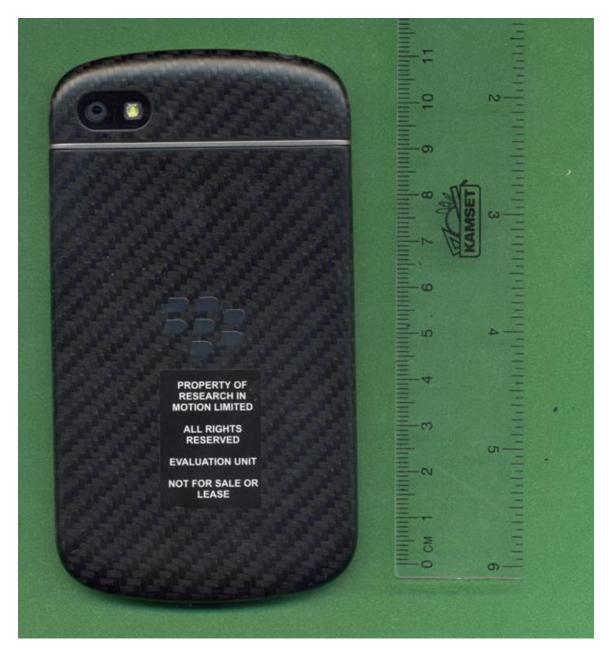

IC: 2503A-RFP120LW IC: 2503A-RFQ110LW

> Model: RFP121LW Model: RFQ111LW

**External Photos** 

This report shall NOT be reproduced except in full without the written consent of RIM Testing Services A division of Research in Motion Limited. Copyright 2005-2013