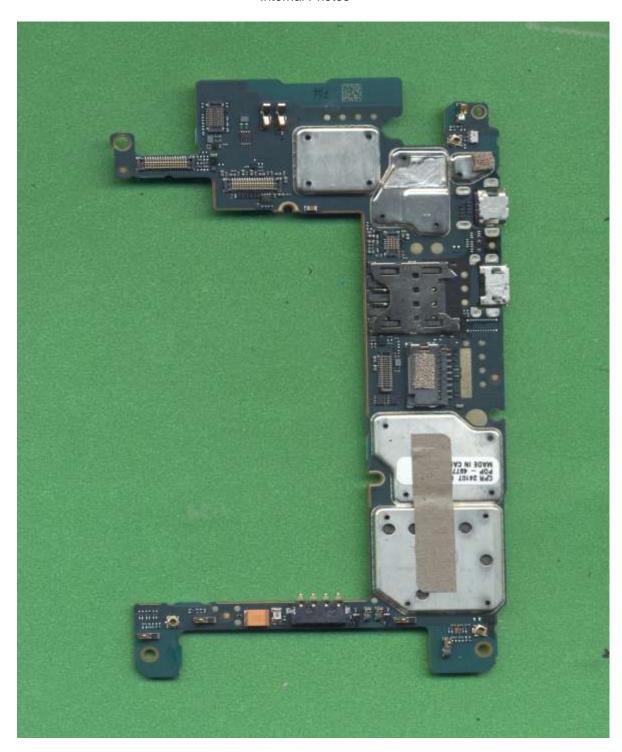

# Internal Photos

This report shall NOT be reproduced except in full without the written consent of RIM Testing

IC: 2503A-RFN80UW

Model: RFN81UW