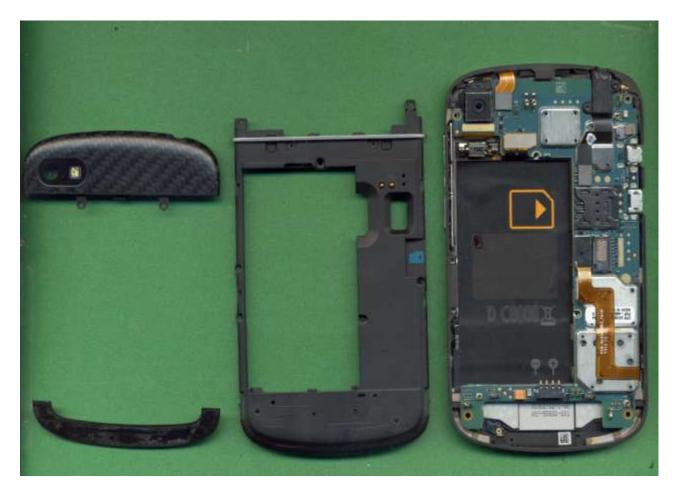

# Internal Photos

IC: 2503A-RFN80UW

Model: RFN81UW

## Internal Photos

IC: 2503A-RFN80UW

Model: RFN81UW