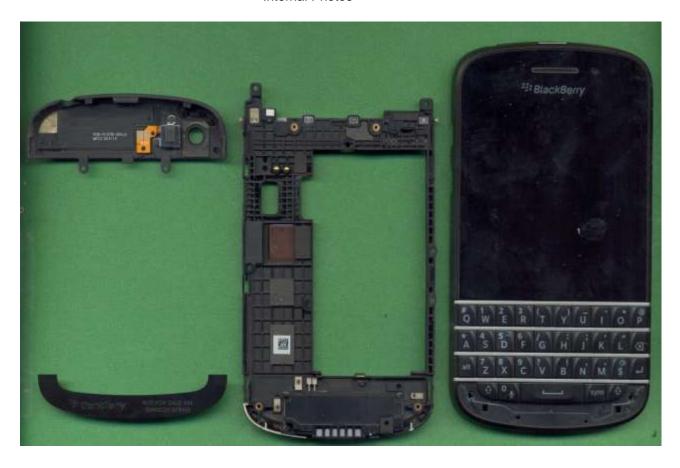

# Internal Photos

This report shall NOT be reproduced except in full without the written consent of RIM Testing Services

IC: 2503A-RFN80UW

Model: RFN81UW

# Internal Photos

This report shall NOT be reproduced except in full without the written consent of RIM Testing

IC: 2503A-RFN80UW

Model: RFN81UW