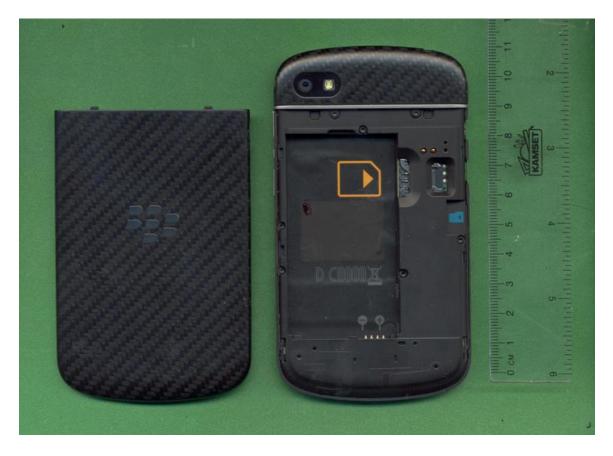

IC: 2503A-RFL110LW

Model: RFL111LW

**External Photos** 

This report shall <u>NOT</u> be reproduced except in full without the written consent of RIM Testing Services A division of Research in Motion Limited. Copyright 2005-2013 Page 7 of 8