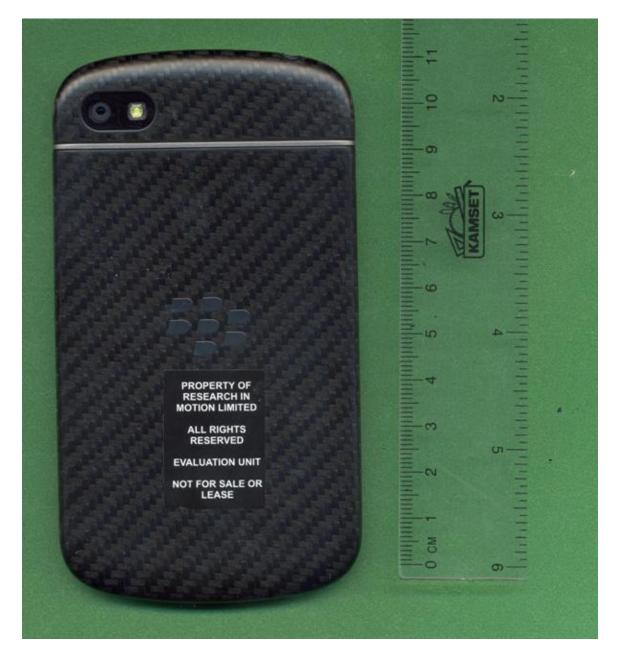

IC: 2503A-RFL110LW

Model: RFL111LW

**External Photos** 

This report shall <u>NOT</u> be reproduced except in full without the written consent of RIM Testing Services A division of Research in Motion Limited. Copyright 2005-2013 Page 7 of 8