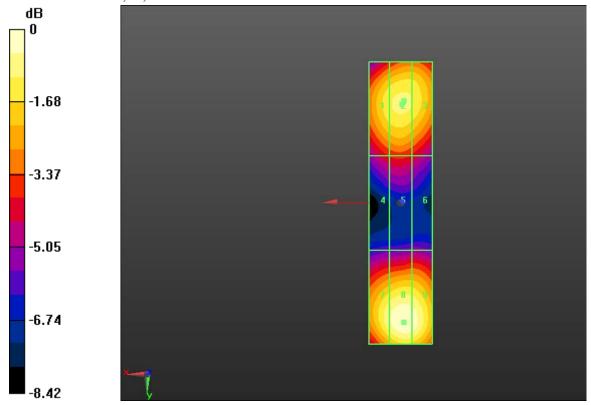

# Dipole E-Field measurement/E Scan - measurement distance from the probe sensor center to CD1880 Dipole = 10mm/Hearing Aid Compatibility Test

(41x181x1): Measurement grid: dx=5mm, dy=5mm

Device Reference Point: 0, 0, -6.3 mm

Reference Value = 152.6 V/m; Power Drift = -0.04 dB

PMR not calibrated. PMF = 1.000 is applied.

E-field emissions = 134.6 V/m

Near-field category: M2 (AWF 0 dB)

Annex A to Hearing Aid Compatibility RF Emissions Test Report for the BlackBerry® Smartphone model RFE71UW

Page

32 (139)

Author Data **Daoud Attayi** 

Dates of Test Feb. 17-22, June 28-July 11, 2012 Report No RTS-5992-1207-35

FCC ID L6ARFE70UW

PMF scaled E-field

| Grid 1 M2        | Grid 2 <b>M2</b> | Grid 3 <b>M2</b> |
|------------------|------------------|------------------|
| 122.0 V/m        | <b>127.9 V/m</b> | <b>126.5 V/m</b> |
| Grid 4 <b>M3</b> | Grid 5 <b>M3</b> | Grid 6 <b>M3</b> |
| <b>88.18 V/m</b> | <b>91.05 V/m</b> | <b>88.28 V/m</b> |
| Grid 7 <b>M2</b> | Grid 8 <b>M2</b> | Grid 9 <b>M2</b> |
| <b>127.2 V/m</b> | 134.6 V/m        | <b>132.1 V/m</b> |

**Cursor:** 

Total = 134.6 V/m E Category: M2

Location: -0.5, 38.5, 4.7 mm

Annex A to Hearing Aid Compatibility RF Emissions Test Report for the BlackBerry® Smartphone model RFE71UW

Page

33 (139)

Author Data