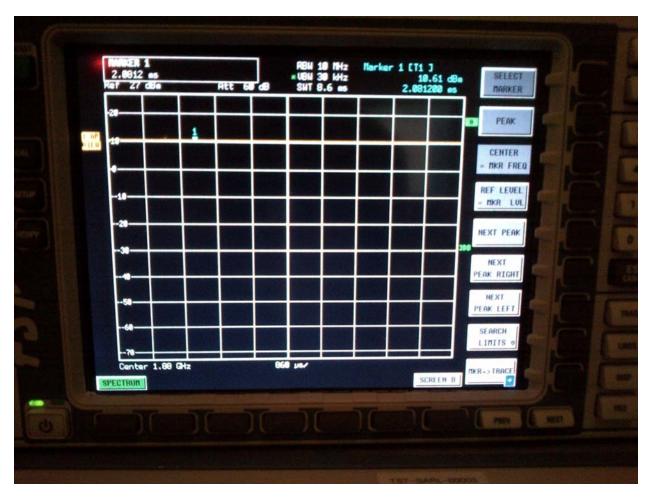

2012

Report No **RTS-5992-1207-35** 



**CW 1880 MHz** 



# Annex A to Hearing Aid Compatibility RF Emissions Test Report for the BlackBerry® Smartphone model RFE71UW

Page

13 (139)

Author Data

Daoud Attayi

Dates of Test Feb. 17-22, June 28-July 11, 2012 Report No **RTS-5992-1207-35** 



AM 80 % 1880 MHz



Annex A to Hearing Aid Compatibility RF Emissions Test Report for the BlackBerry® Smartphone model RFE71UW

Page

14 (139)

Author Data

Daoud Attayi

Dates of Test Feb. 17-22, June 28-July 11, 2012 Report No **RTS-5992-1207-35** 



UMTS 1880 MHz



Annex A to Hearing Aid Compatibility RF Emissions Test Report for the BlackBerry® Smartphone model RFE71UW

Page

15 (139)

Author Data

Daoud Attayi

Dates of Test Feb. 17-22, June 28-July 11, 2012 Report No **RTS-5992-1207-35** 



**CW 1880 MHz** 



Annex A to Hearing Aid Compatibility RF Emissions Test Report for the BlackBerry® Smartphone model RFE71UW

Page

16 (139)

Author Data

Daoud Attayi

Dates of Test Feb. 17-22, June 28-July 11, 2012 Report No **RTS-5992-1207-35** 



AM 80 % 1880 MHz



# Annex A to Hearing Aid Compatibility RF Emissions Test Report for the BlackBerry® Smartphone model RFE71UW

Page

17 (139)

Author Data

Daoud Attayi

Dates of Test
Feb. 17-22, June 28-July 11, 2012

Report No
RTS-5992-1207-35

L6ARFE70UW

A.2 Dipole validation and probe modulation factor plots



### Annex A to Hearing Aid Compatibility RF Emissions Test Report for the BlackBerry® Smartphone model RFE71UW

Page

18 (139)

Author Data **Daoud Attayi** 

Feb. 17-22, June 28-July 11, 2012

RTS-5992-1207-35

L6ARFE70UW