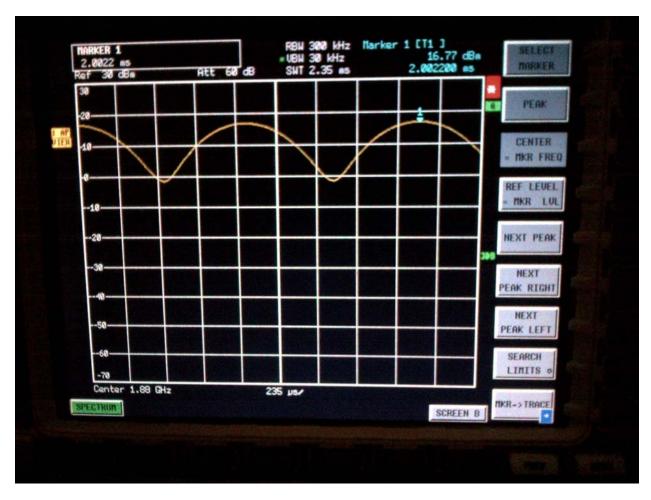

AM 80 % 1880 MHz

Annex A to Hearing Aid Compatibility RF Emissions Test Report for the BlackBerry® Smartphone model RFE71UW

Page

14 (139)

Author Data

Daoud Attayi

Dates of Test Feb. 17-22, June 28-July 11, 2012 Report No **RTS-5992-1207-35** 