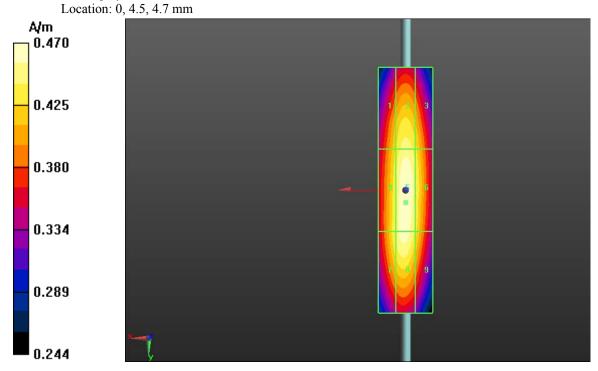

# Dipole H-Field measurement with H3DV6 probe/H Scan - measurement distance from the probe sensor center to CD835 Dipole = 10mm/Hearing Aid

Compatibility Test (41x181x1): Measurement grid: dx=5mm, dy=5mm

Device Reference Point: 0, 0, -6.3 mm

Reference Value = 0.50 V/m; Power Drift = 0.10 dB

PMR not calibrated. PMF = 1.000 is applied.

H-field emissions = 0.47 A/m

Near-field category: M4 (AWF 0 dB)

### PMF scaled H-field

| Grid 1 <b>M4</b> | Grid 2 <b>M4</b> | Grid 3 <b>M4</b> |
|------------------|------------------|------------------|
| 0.43 A/m         | 0.45 A/m         | 0.43 A/m         |
| Grid 4 <b>M4</b> | Grid 5 <b>M4</b> | Grid 6 <b>M4</b> |
| 0.45 A/m         | 0.47 A/m         | 0.45 A/m         |
| Grid 7 <b>M4</b> | Grid 8 <b>M4</b> | Grid 9 <b>M4</b> |
| 0.44 A/m         | 0.46 A/m         | 0.43 A/m         |

#### **Cursor:**

Total = 0.470 A/mH Category: M4