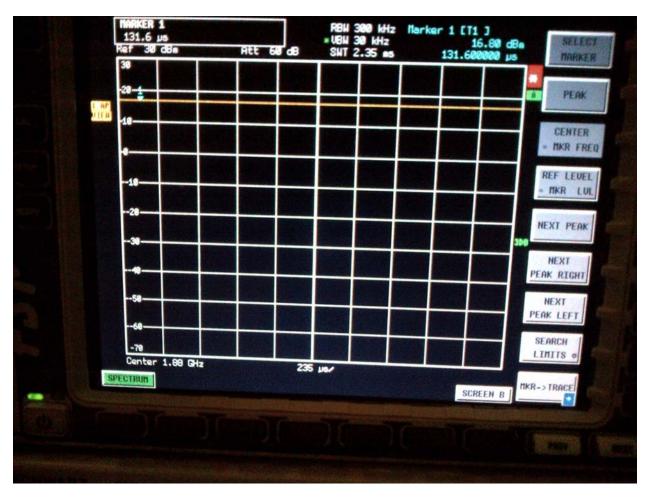

**CW 1880 MHz** 

Annex A to Hearing Aid Compatibility RF Emissions Test Report for the BlackBerry® Smartphone model RFE71UW

Page

16 (139)

Author Data

Daoud Attayi

Dates of Test Feb. 17-22, June 28-July 11, 2012 Report No **RTS-5992-1207-35** 

AM 80 % 1880 MHz