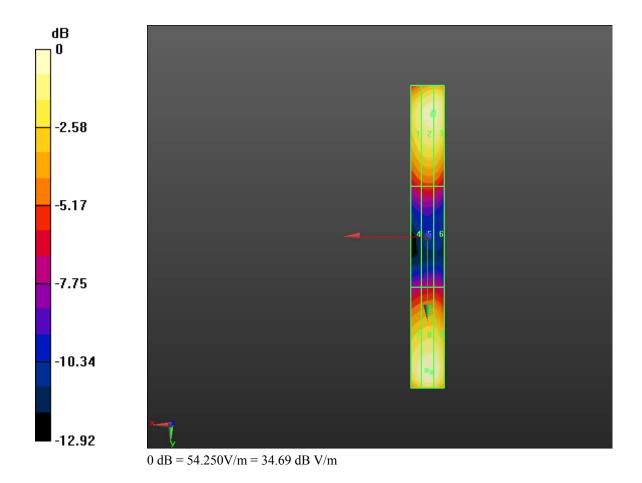

# Dipole E-Field measurement/E Scan - AM80%\_ 1733\_PMF/Hearing Aid Compatibility Test (41x181x1): Measurement grid: dx=5mm, dy=5mm

Device Reference Point: 0, 0, -6.3 mm

Reference Value = 32.26 V/m; Power Drift = 0.12 dB

PMR not calibrated. PMF = 1.000 is applied.

E-field emissions = 29.45 V/m

Near-field category: M4 (AWF 0 dB)

Annex A to Hearing Aid Compatibility RF Emissions Test Report for the BlackBerry® Smartphone model RFE71UW

Page

30 (139)

Author Data

Daoud Attayi

Dates of Test Feb. 17-22, June 28-July 11, 2012 Report No **RTS-5992-1207-35** 

FCC ID L6ARFE70UW

PMF scaled E-field

| Grid 1 <b>M4</b> | Grid 2 <b>M4</b> | Grid 3 <b>M4</b> |
|------------------|------------------|------------------|
| 25.68 V/m        | 26.42 V/m        | 25.96 V/m        |
| Grid 4 <b>M4</b> | Grid 5 <b>M4</b> | Grid 6 <b>M4</b> |
| 18.91 V/m        | 19.39 V/m        | 18.52 V/m        |
| Grid 7 <b>M4</b> | Grid 8 <b>M4</b> | Grid 9 <b>M4</b> |
| 27.45 V/m        | 29.45 V/m        | 28.94 V/m        |

#### **Cursor:**

Total = 29.451 V/m E Category: M4

Location: -1, 38, 4.7 mm

0 dB = 45.310V/m = 33.12 dB V/m