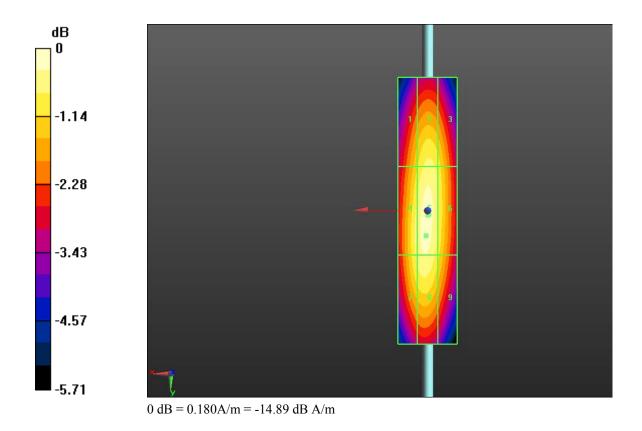

#### **Cursor:**

Total = 29.451 V/m E Category: M4

Location: -1, 38, 4.7 mm

0 dB = 45.310V/m = 33.12 dB V/m