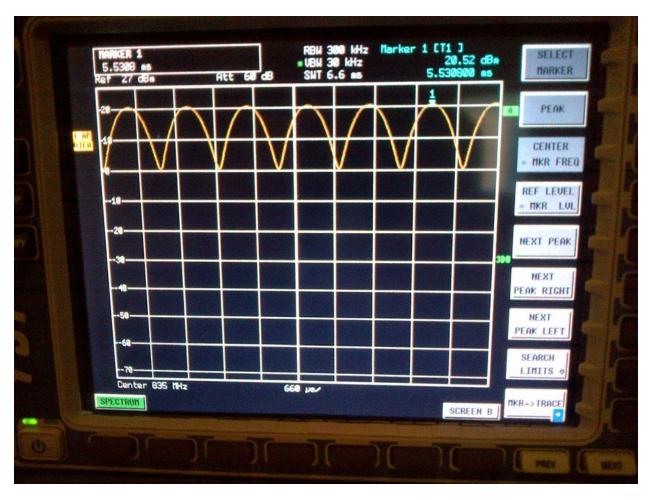

AM 80% 835 MHz

Annex A to Hearing Aid Compatibility RF Emissions Test Report for the BlackBerry® Smartphone model RFE71UW

Page

5 (139)

Author Data

Daoud Attayi

Dates of Test Feb. 17-22, June 28-July 11, 2012 Report No **RTS-5992-1207-35** 