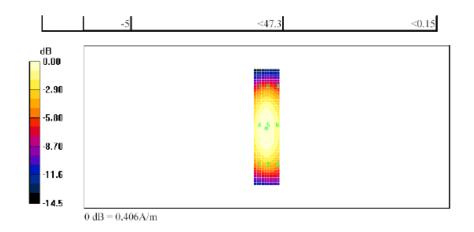

#### H Scan 10mm above CD 1880 MHz/Hearing Aid Compatibility Test (5x19x1):

Measurement grid: dx=5mm, dy=5mm

Maximum value of Total (measured) = 0.406 A/m

#### H Scan 10mm above CD 1880 MHz/Hearing Aid Compatibility Test (41x181x1):

Measurement grid: dx=5mm, dy=5mm

Maximum value of Total field (slot averaged) = 0.406 A/m

Hearing Aid Near-Field Category: M2 (AWF 0 dB)

H in A/m (Time averaged) H in A/m (Slot averaged)

| Grid 1 | Grid 2 | Grid 3 | Grid 1 | Grid 2 | Grid 3 |
|--------|--------|--------|--------|--------|--------|
| 0.342  | 0.359  | 0.344  | 0.342  | 0.359  | 0.344  |
| Grid 4 | Grid 5 | Grid 6 |        |        | Grid 6 |
| 0.389  | 0.406  | 0.389  | 0.389  | 0.406  | 0.389  |
| Grid 7 | Grid 8 | Grid 9 |        |        | Grid 9 |
| 0.363  | 0.378  | 0.363  | 0.363  | 0.378  | 0.363  |