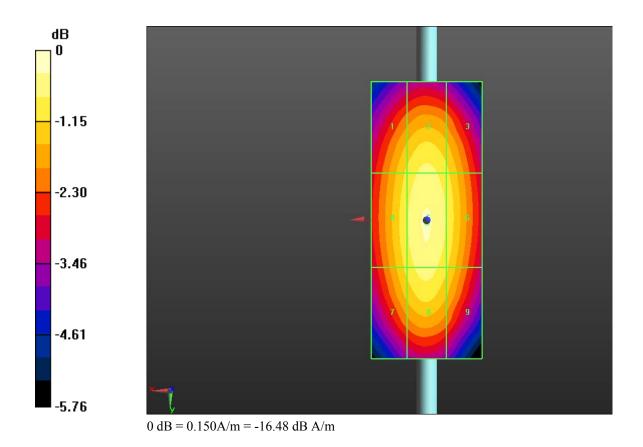

# Dipole H-Field measurement with H3DV6 probe/H Scan - measurement distance from the probe sensor center to CD835 Dipole = 10mm/Hearing Aid

Compatibility Test (41x181x1): Measurement grid: dx=5mm, dy=5mm

Device Reference Point: 0, 0, -6.3 mm

Reference Value = 0.50 V/m; Power Drift = 0.10 dB

PMR not calibrated. PMF = 1.000 is applied.

H-field emissions = 0.47 A/m

Near-field category: M4 (AWF 0 dB)

### PMF scaled H-field

| Grid 1 <b>M4</b> | Grid 2 <b>M4</b> | Grid 3 <b>M4</b> |
|------------------|------------------|------------------|
| 0.43 A/m         | 0.45 A/m         | 0.43 A/m         |
| Grid 4 <b>M4</b> | Grid 5 <b>M4</b> | Grid 6 <b>M4</b> |
| 0.45 A/m         | 0.47 A/m         | 0.45 A/m         |
| Grid 7 <b>M4</b> | Grid 8 <b>M4</b> | Grid 9 <b>M4</b> |
| 0.44 A/m         | 0.46 A/m         | 0.43 A/m         |

#### **Cursor:**

Total = 0.470 A/mH Category: M4