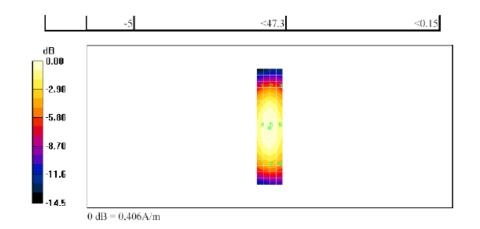

#### H Scan 10mm above CD 1880 MHz/Hearing Aid Compatibility Test (5x19x1):

Measurement grid: dx=5mm, dy=5mm

Maximum value of Total (measured) = 0.406 A/m

#### H Scan 10mm above CD 1880 MHz/Hearing Aid Compatibility Test (41x181x1):

Measurement grid: dx=5mm, dy=5mm

Maximum value of Total field (slot averaged) = 0.406 A/m

Hearing Aid Near-Field Category: M2 (AWF 0 dB)

H in A/m (Time averaged) H in A/m (Slot averaged)

| Grid 1 | Grid 2 | Grid 3 | Grid 1 | Grid 2 | Grid 3 |
|--------|--------|--------|--------|--------|--------|
| 0.342  | 0.359  | 0.344  | 0.342  | 0.359  | 0.344  |
| Grid 4 | Grid 5 | Grid 6 |        |        | Grid 6 |
| 0.389  | 0.406  | 0.389  | 0.389  | 0.406  | 0.389  |
| Grid 7 | Grid 8 | Grid 9 |        |        | Grid 9 |
| 0.363  | 0.378  | 0.363  | 0.363  | 0.378  | 0.363  |