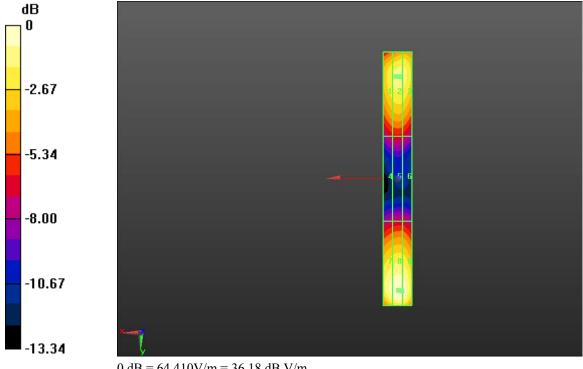

## Dipole E-Field measurement/E Scan - UMTS 835 PMF/Hearing Aid

Compatibility Test (41x361x1): Measurement grid: dx=5mm, dy=5mm

Device Reference Point: 0, 0, -6.3 mm

Reference Value = 41.08 V/m; Power Drift = 0.03 dB

PMR not calibrated. PMF = 1.000 is applied.

E-field emissions = 64.41 V/m

Near-field category: M4 (AWF 0 dB)

#### PMF scaled E-field

| Grid 1 <b>M4</b> | Grid 2 <b>M4</b> | Grid 3 <b>M4</b> |
|------------------|------------------|------------------|
| 53.11 V/m        | <b>55.59 V/m</b> | <b>55.40 V/m</b> |
| Grid 4 <b>M4</b> | Grid 5 <b>M4</b> | Grid 6 <b>M4</b> |
| 29.72 V/m        | <b>30.66 V/m</b> | <b>29.79 V/m</b> |
| Grid 7 <b>M4</b> | Grid 8 <b>M4</b> | Grid 9 <b>M4</b> |
| <b>61.55 V/m</b> | <b>64.41 V/m</b> | <b>63.22 V/m</b> |

#### **Cursor:**

Total = 64.412 V/m E Category: M4

Location: -0.5, 79, 4.7 mm