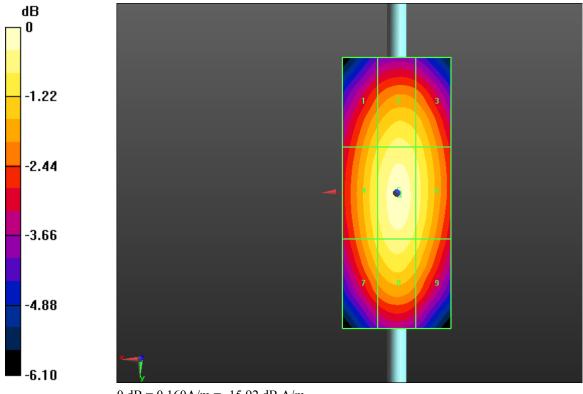

#### **Cursor:**

Total = 53.599 V/m E Category: M4 Location: -1, 38, 4.7 mm

0 dB = 29.810V/m = 29.49 dB V/m

Report No RTS-5992-1207-35

FCC ID L6ARFE70UW

0 dB = 42.430V/m = 32.55 dB V/m

Annex A to Hearing Aid Compatibility RF Emissions Test Report for the BlackBerry® Smartphone model RFE71UW

Page

40 (139)

Author Data **Daoud Attayi** 