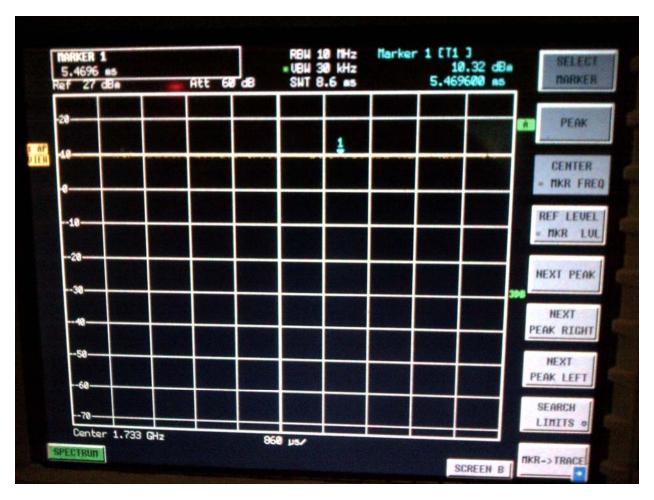

2012 Report No **RTS-5992-1207-35** 



**UMTS 835 MHz** 



# Annex A to Hearing Aid Compatibility RF Emissions Test Report for the BlackBerry® Smartphone model RFE71UW

Page

6 (139)

Author Data

Daoud Attayi

Dates of Test Feb. 17-22, June 28-July 11, 2012 Report No **RTS-5992-1207-35** 



**CW 835 MHz** 



# Annex A to Hearing Aid Compatibility RF Emissions Test Report for the BlackBerry® Smartphone model RFE71UW

Page

7 (139)

Author Data

Daoud Attayi

Dates of Test Feb. 17-22, June 28-July 11, 2012 Report No **RTS-5992-1207-35** 



AM 80% 835 MHz



Annex A to Hearing Aid Compatibility RF Emissions Test Report for the BlackBerry® Smartphone model RFE71UW

Page

8 (139)

Author Data

Daoud Attayi

Dates of Test Feb. 17-22, June 28-July 11, 2012 Report No **RTS-5992-1207-35** 



**UMTS 1733 MHz** 



# Annex A to Hearing Aid Compatibility RF Emissions Test Report for the BlackBerry® Smartphone model RFE71UW

Page

9 (139)

Author Data

Daoud Attayi

Dates of Test Feb. 17-22, June 28-July 11, 2012 Report No **RTS-5992-1207-35** 



**CW 1733 MHz** 



Annex A to Hearing Aid Compatibility RF Emissions Test Report for the BlackBerry® Smartphone model RFE71UW

Page

10 (139)

Author Data

Daoud Attayi

Dates of Test Feb. 17-22, June 28-July 11, 2012 Report No **RTS-5992-1207-35** 



AM80% 1733 MHz



Annex A to Hearing Aid Compatibility RF Emissions Test Report for the BlackBerry® Smartphone model RFE71UW Page

11 (139)

Author Data **Daoud Attayi** 

Dates of Test Feb. 17-22, June 28-July 11, 2012

Report No **RTS-5992-1207-35** 



**GSM 1880 MHz** 



# Annex A