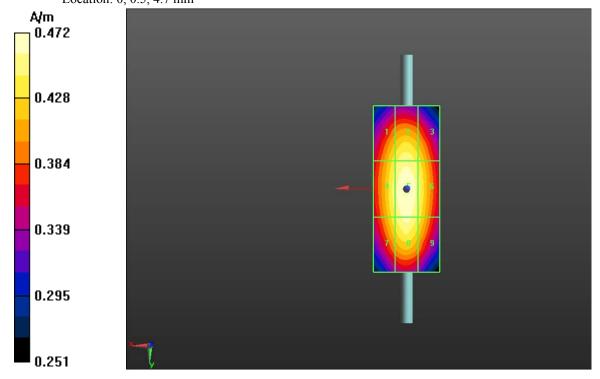

r-field category: M2 (AWF 0 dB)

#### PMF scaled H-field

| Grid 1 <b>M2</b> | Grid 2 <b>M2</b> | Grid 3 <b>M2</b> |
|------------------|------------------|------------------|
| 0.44 A/m         | 0.45 A/m         | 0.44 A/m         |
| Grid 4 <b>M2</b> | Grid 5 <b>M2</b> | Grid 6 <b>M2</b> |
| 0.45 A/m         | 0.47 A/m         | 0.45 A/m         |
| Grid 7 <b>M2</b> | Grid 8 <b>M2</b> | Grid 9 <b>M2</b> |
| 0.44 A/m         | 0.46 A/m         | 0.44 A/m         |



Annex A to Hearing Aid Compatibility RF Emissions Test Report for the BlackBerry® Smartphone model RFE71UW Page

55 (139)

Author Data **Daoud Attayi** 

Dates of Test Feb. 17-22, June 28-July 11, 2012

Report No RTS-5992-1207-35

FCC ID L6ARFE70UW

#### **Cursor:**

Total = 0.472 A/mH Category: M2 Location: 0, 0.5, 4.7 mm





# Annex A to Hearing Aid Compatibility RF Emissions Test Report for the BlackBerry® Smartphone model RFE71UW

Page

56 (139)

Author Data

Daoud Attayi

Dates of Test

Feb. 17-22, June 28-July 11, 2012

RTS-5992-1207-35

L6ARFE70UW

Date/Time: 6/28/2012 12:25:06 PM

Test Laboratory: RIM Testing Services

# HAC RF\_H-Field\_PMF\_GSM1880 MHz\_06\_28\_12

DUT: HAC Dipole 1880 MHz; Type: CD1880V3; Serial: 1008

Communication System: GSM 1880 PMF, Communication System: CW, Communication

System: AM 80%; Frequency: 1880 MHz

Medium parameters used:  $\sigma = 0$  mho/m,  $\varepsilon_r = 1$ ;  $\rho = 0$  kg/m<sup>3</sup>

Phantom section: RF Section

Measurement Standard: DASY5 (IEEE/IEC/ANSI C63.19-2007)

## DASY Configuration:

- Probe: H3DV6 SN6105; ; Calibrated: 11/8/2011
- Sensor-Surfa