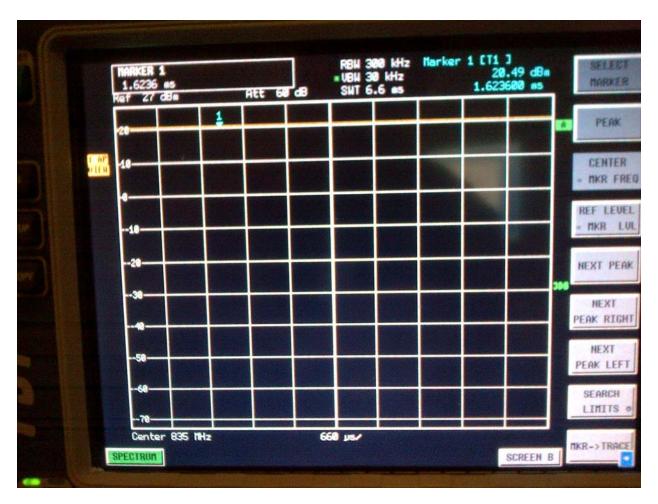

**CW 835 MHz** 

Annex A to Hearing Aid Compatibility RF Emissions Test Report for the BlackBerry® Smartphone model RFE71UW

Page

4 (139)

Author Data

Daoud Attayi

Dates of Test Feb. 17-22, June 28-July 11, 2012 Report No **RTS-5992-1207-35** 