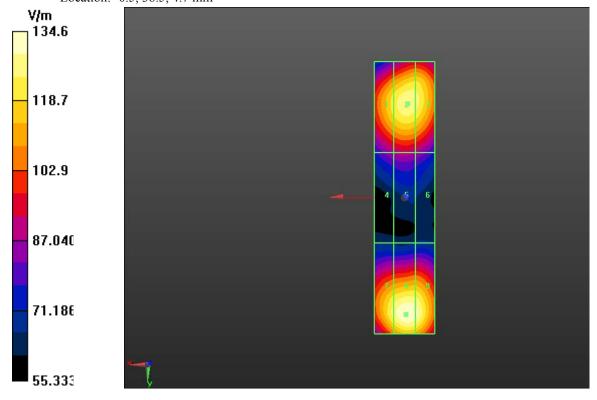

# Dipole E-Field measurement/E Scan - measurement distance from the probe sensor center to CD1880 Dipole = 10mm/Hearing Aid Compatibility Test

(41x181x1): Measurement grid: dx=5mm, dy=5mm

Device Reference Point: 0, 0, -6.3 mm

Reference Value = 152.6 V/m; Power Drift = -0.04 dB

PMR not calibrated. PMF = 1.000 is applied.

E-field emissions = 134.6 V/m

Near-field category: M2 (AWF 0 dB)

Annex A to Hearing Aid Compatibility RF Emissions Test Report for the BlackBerry® Smartphone model RFE71UW

Page

32 (139)

Author Data **Daoud Attayi** 

Dates of Test Feb. 17-22, June 28-July 11, 2012 Report No RTS-5992-1207-35

FCC ID L6ARFE70UW

PMF scaled E-field

| Grid 1 M2        | Grid 2 <b>M2</b> | Grid 3 <b>M2</b> |
|------------------|------------------|------------------|
| 122.0 V/m        | <b>127.9 V/m</b> | <b>126.5 V/m</b> |
| Grid 4 <b>M3</b> | Grid 5 <b>M3</b> | Grid 6 <b>M3</b> |
| <b>88.18 V/m</b> | <b>91.05 V/m</b> | <b>88.28 V/m</b> |
| Grid 7 <b>M2</b> | Grid 8 <b>M2</b> | Grid 9 <b>M2</b> |
| <b>127.2 V/m</b> | 134.6 V/m        | <b>132.1 V/m</b> |

**Cursor:** 

Total = 134.6 V/m E Category: M2

Location: -0.5, 38.5, 4.7 mm

Annex A to Hearing Aid Compatibility RF Emissions Test Report for the BlackBerry® Smartphone model RFE71UW

Page

33 (139)

Author Data