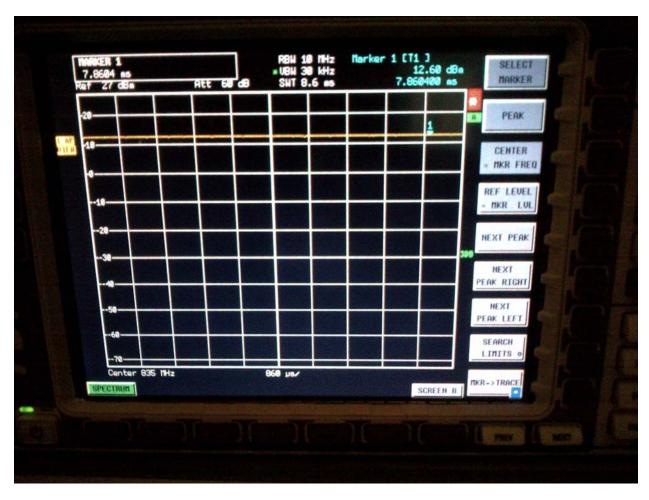

**GSM 835 MHz** 

Annex A to Hearing Aid Compatibility RF Emissions Test Report for the BlackBerry® Smartphone model RFE71UW

Page

3 (139)

Author Data

Daoud Attayi

Dates of Test Feb. 17-22, June 28-July 11, 2012 Report No **RTS-5992-1207-35** 