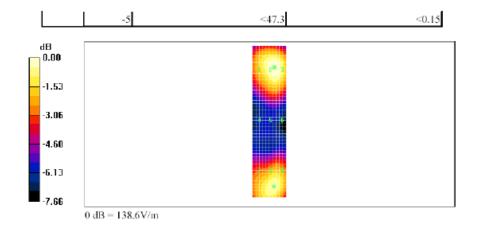

### E Scan 10mm above CD 1880 MHz/Hearing Aid Compatibility Test (11x46x1):

Measurement grid: dx=2mm, dy=2mm

Maximum value of Total (measured) = 138.0 V/m

### E Scan 10mm above CD 1880 MHz/Hearing Aid Compatibility Test (101x451x1):

Measurement grid: dx=2mm, dy=2mm

Maximum value of Total field (slot averaged) = 131.2 V/m

Hearing Aid Near-Field Category: M2 (AWF 0 dB)

E in V/m (Time averaged) E in V/m (Slot averaged)

|        |        |        |        |        | - L    |
|--------|--------|--------|--------|--------|--------|
| Grid 1 | Grid 2 | Grid 3 | Grid 1 | Grid 2 | Grid 3 |
| 123.1  | 138.6  | 138.6  | 123.1  | 138.6  | 138.6  |
| Grid 4 | Grid 5 | Grid 6 | Grid 4 | Grid 5 | Grid 6 |
| 81.4   | 92.1   | 91.6   | 81.4   | 92.1   | 91.6   |
|        | Grid 8 |        | Grid 7 |        |        |
| 121.3  | 131.2  | 131.0  | 121.3  | 131.2  | 131.0  |