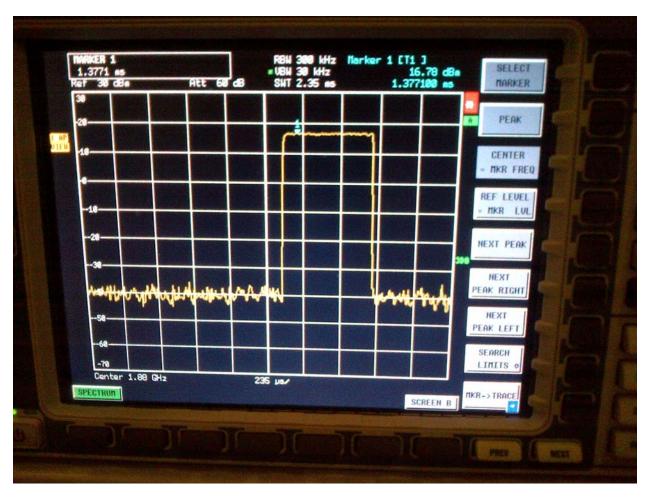

UMTS 1880 MHz

Annex A to Hearing Aid Compatibility RF Emissions Test Report for the BlackBerry® Smartphone model RFE71UW

Page

15 (139)

Author Data

Daoud Attayi

Dates of Test Feb. 17-22, June 28-July 11, 2012 Report No **RTS-5992-1207-35** 