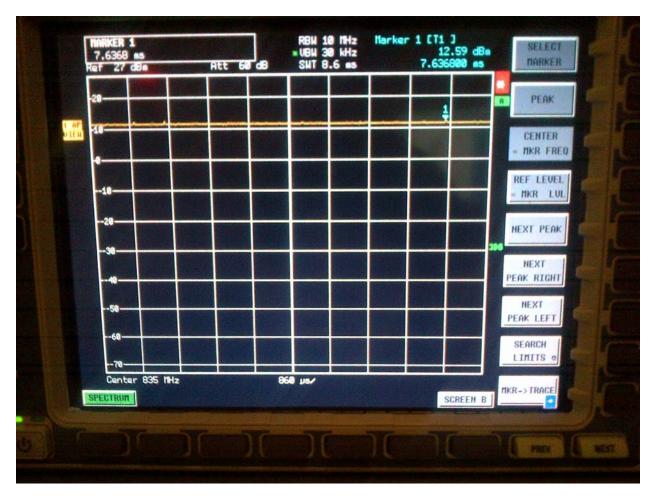

y 11, 2012 Report No **RTS-5992-1207-35** 



**GSM 835 MHz** 



Annex A to Hearing Aid Compatibility RF Emissions Test Report for the BlackBerry® Smartphone model RFE71UW

Page

3 (139)

Author Data

Daoud Attayi

Dates of Test Feb. 17-22, June 28-July 11, 2012 Report No **RTS-5992-1207-35** 



**CW 835 MHz** 



Annex A to Hearing Aid Compatibility RF Emissions Test Report for the BlackBerry® Smartphone model RFE71UW

Page

4 (139)

Author Data

Daoud Attayi

Dates of Test Feb. 17-22, June 28-July 11, 2012 Report No **RTS-5992-1207-35** 



AM 80% 835 MHz



Annex A to Hearing Aid Compatibility RF Emissions Test Report for the BlackBerry® Smartphone model RFE71UW

Page

5 (139)

Author Data

Daoud Attayi

Dates of Test Feb. 17-22, June 28-July 11, 2012 Report No **RTS-5992-1207-35** 



**UMTS 835 MHz** 



# Annex A to Hearing Aid Compatibility RF Emissions Test Report for the BlackBerry® Smartphone model RFE71UW

Page

6 (139)

Author Data

Daoud Attayi

Dates of Test Feb. 17-22, June 28-July 11, 2012 Report No **RTS-5992-1207-35** 



**CW 835 MHz** 



# Annex A to Hearing Aid Compatibility RF Emissions Test Report for the BlackBerry® Smartphone model RFE71UW

Page

7 (139)

Author Data

Daoud Attayi

Dates of Test Feb. 17-22, June 28-July 11, 2012 Report No **RTS-5992-1207-35** 



AM 80% 835 MHz



Annex A to Hearing Aid Compatibility RF Emissions Test Report for the BlackBerry® Smartphone model RFE71UW

Page

8 (139)

Author Data

Daoud Attayi

Dates of Test Feb. 17-22, June 28-July 11, 2012 Report No **RTS-5992-1207-35** 



**UMTS 1733 MHz** 



# Annex A to He