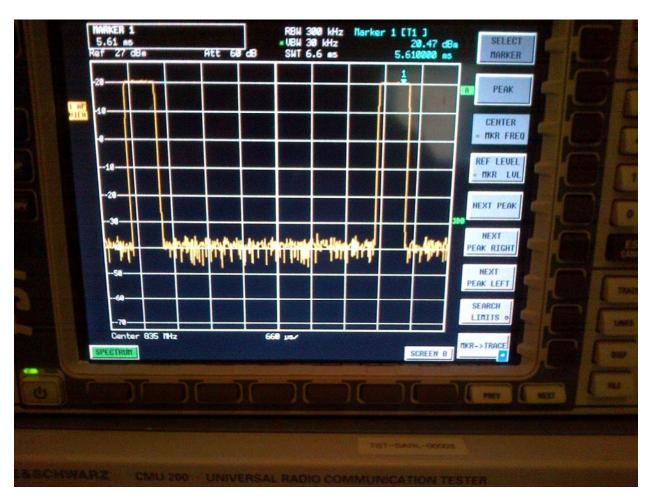

**GSM 835 MHz** 

Annex A to Hearing Aid Compatibility RF Emissions Test Report for the BlackBerry® Smartphone model RFE71UW

Page

3 (139)

Author Data

Daoud Attayi

Dates of Test Feb. 17-22, June 28-July 11, 2012 Report No **RTS-5992-1207-35** 