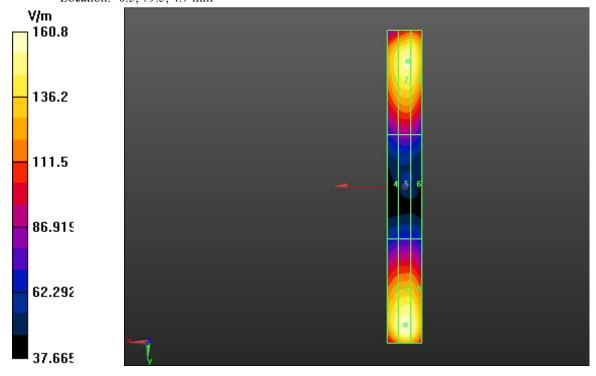

## Dipole E-Field measurement/E Scan - measurement distance from the probe sensor center to CD835 Dipole = 10mm/Hearing Aid Compatibility Test

(41x361x1): Measurement grid: dx=5mm, dy=5mm

Device Reference Point: 0, 0, -6.3 mm

Reference Value = 102.0 V/m; Power Drift = -0.01 dB

PMR not calibrated. PMF = 1.000 is applied.

E-field emissions = 160.8 V/m

Near-field category: M4 (AWF 0 dB)

Annex A to Hearing Aid Compatibility RF Emissions Test Report for the BlackBerry® Smartphone model RFE71UW

**Cursor:** 

Total = 160.8 V/m E Category: M4

Location: -0.5, 79.5, 4.7 mm