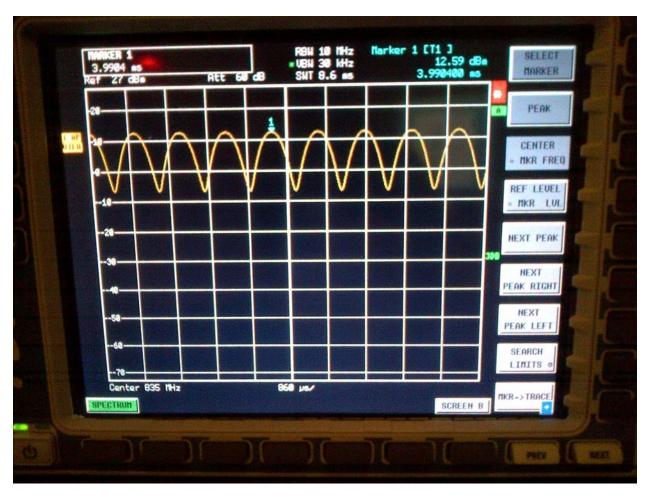

**CW 835 MHz** 

Annex A to Hearing Aid Compatibility RF Emissions Test Report for the BlackBerry® Smartphone model RFE71UW

Page

4 (139)

Author Data

Daoud Attayi

Dates of Test Feb. 17-22, June 28-July 11, 2012 Report No **RTS-5992-1207-35** 