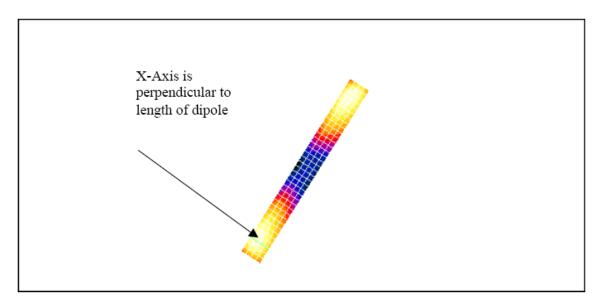

L6ARFE70UW

The green line in this figure shows the axis along which the points lie.