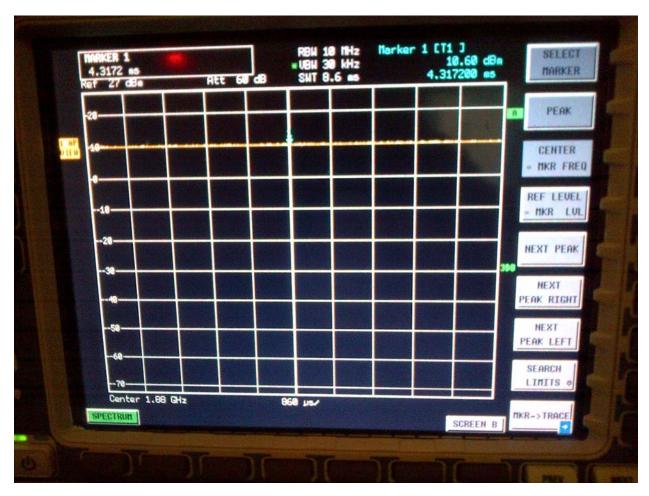

**GSM 835 MHz** 

Annex A to Hearing Aid Compatibility RF Emissions Test Report for the BlackBerry® Smartphone model RFE71UW

Page

3 (139)

Author Data

Daoud Attayi

Dates of Test Feb. 17-22, June 28-July 11, 2012 Report No **RTS-5992-1207-35** 