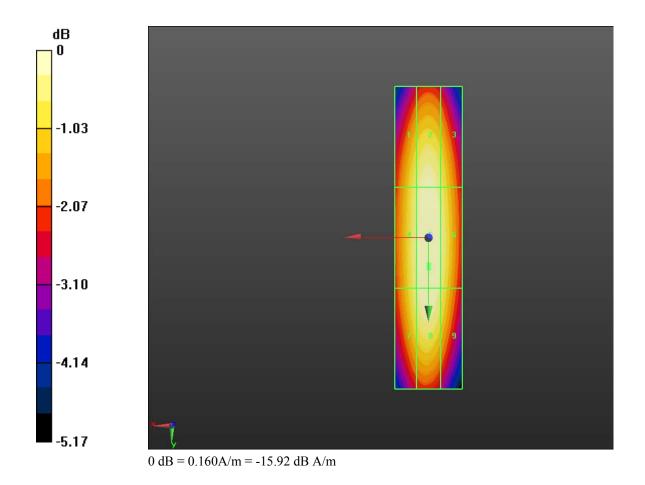

# **Dipole H-Field measurement with H3DV6 probe/H Scan -UMTS 1733\_PMF/Hearing Aid Compatibility Test (41x101x1):** Measurement grid: dx=5mm,

dy=5mm

Device Reference Point: 0, 0, -6.3 mm

Reference Value = 0.17 V/m; Power Drift = -0.03 dB

PMR not calibrated. PMF = 1.000 is applied.

H-field emissions = 0.16 A/m

Near-field category: M4 (AWF 0 dB)

#### PMF scaled H-field

| Grid 1 <b>M4</b> | Grid 2 <b>M4</b> | Grid 3 <b>M4</b> |
|------------------|------------------|------------------|
| 0.14 A/m         | 0.15 A/m         | 0.14 A/m         |
| Grid 4 <b>M4</b> | Grid 5 <b>M4</b> | Grid 6 <b>M4</b> |
| 0.15 A/m         | 0.16 A/m         | 0.15 A/m         |
| Grid 7 <b>M4</b> | Grid 8 <b>M4</b> | Grid 9 <b>M4</b> |
| 0.14 A/m         | 0.15 A/m         | 0.14 A/m         |

**Cursor:** 

Total = 0.157 A/m H Category: M4 Location: 0, 0, 4.7 mm