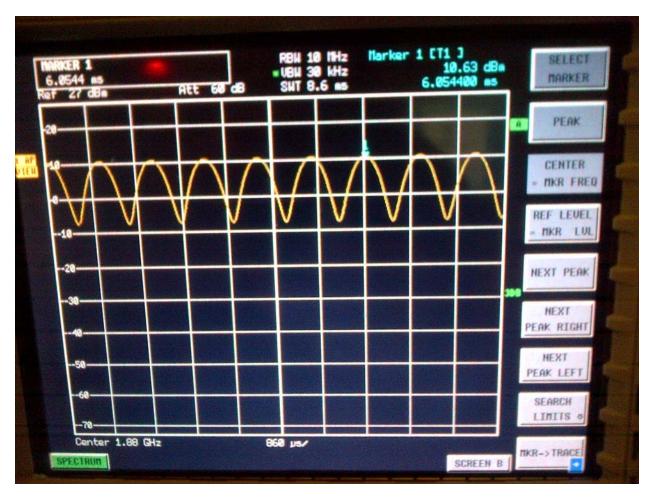

**CW 835 MHz** 

Annex A to Hearing Aid Compatibility RF Emissions Test Report for the BlackBerry® Smartphone model RFE71UW

Page

4 (139)

Author Data

Daoud Attayi

Dates of Test Feb. 17-22, June 28-July 11, 2012 Report No **RTS-5992-1207-35** 