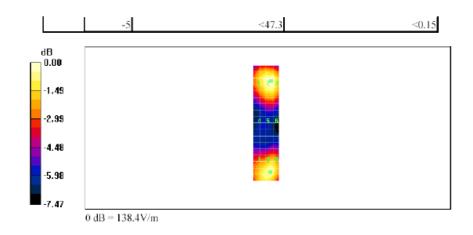

### E Scan 10mm above CD 1880 MHz/Hearing Aid Compatibility Test (5x19x1):

Measurement grid: dx=5mm, dy=5mm

Maximum value of Total (measured) = 134.8 V/m

## E Scan 10mm above CD 1880 MHz/Hearing Aid Compatibility Test (41x181x1):

Measurement grid: dx=5mm, dy=5mm

Maximum value of Total field (slot averaged) = 131.0 V/m

Hearing Aid Near-Field Category: M2 (AWF 0 dB)

E in V/m (Time averaged) E in V/m (Slot averaged)

| Grid 1 | Grid 2 | Grid 3 | Grid 1 | Grid 2 | Grid: |
|--------|--------|--------|--------|--------|-------|
| 123.2  | 138.1  | 138.4  | 123.2  | 138.1  | 138.  |
| Grid 4 | Grid 5 | Grid 6 | Grid 4 | Grid 5 | Grid  |
| 80.9   | 92.3   | 92.2   | 80.9   | 92.3   | 92.2  |
|        | Grid 8 |        | Grid 7 |        |       |
| 119.8  | 131.0  | 130.7  | 119.8  | 131.0  | 130.  |