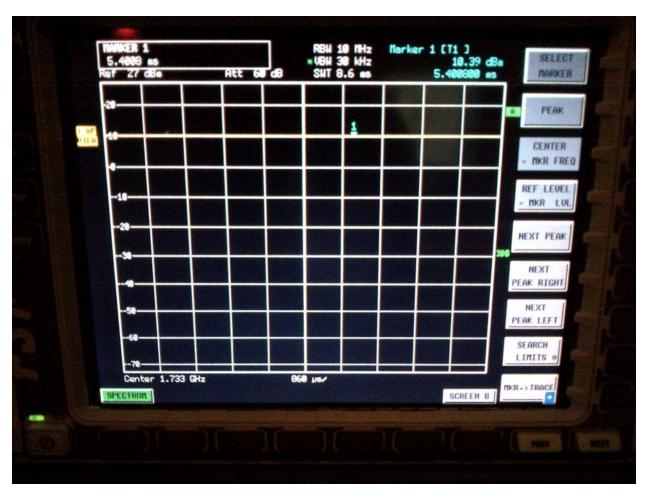

**CW 1733 MHz** 

Annex A to Hearing Aid Compatibility RF Emissions Test Report for the BlackBerry® Smartphone model RFE71UW

Page

10 (139)

Author Data

Daoud Attayi

Dates of Test Feb. 17-22, June 28-July 11, 2012 Report No **RTS-5992-1207-35** 