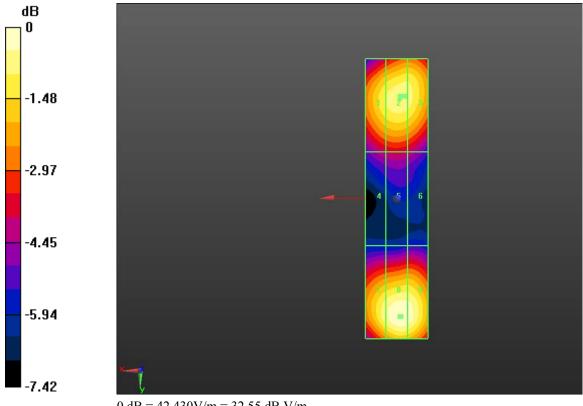

## Dipole E-Field measurement/E Scan - UMTS 1880 PMF/Hearing Aid

Compatibility Test (41x181x1): Measurement grid: dx=5mm, dy=5mm

Device Reference Point: 0, 0, -6.3 mm

Reference Value = 47.02 V/m; Power Drift = 0.01 dB

PMR not calibrated. PMF = 1.000 is applied.

E-field emissions = 42.43 V/m

Near-field category: M4 (AWF 0 dB)

# Annex A to Hearing Aid Compatibility RF Emissions Test Report for the BlackBerry® Smartphone model RFE71UW

Page

37 (139)

Author Data

Daoud Attayi

Dates of Test Feb. 17-22, June 28-July 11, 2012

RTS-5992-1207-35

### PMF scaled E-field

| Grid 1 M4        | Grid 2 <b>M4</b> | Grid 3 <b>M4</b> |
|------------------|------------------|------------------|
| 37.98 V/m        | <b>39.42 V/m</b> | <b>39.04 V/m</b> |
| Grid 4 <b>M4</b> | Grid 5 <b>M4</b> | Grid 6 <b>M4</b> |
| <b>26.86 V/m</b> | 27.50 V/m        | <b>26.70 V/m</b> |
| Grid 7 <b>M4</b> | Grid 8 <b>M4</b> | Grid 9 <b>M4</b> |
| <b>39.63 V/m</b> | <b>42.43 V/m</b> | <b>41.87 V/m</b> |

#### **Cursor:**

Total = 42.427 V/m E Category: M4

Location: -1, 38, 4.7 mm