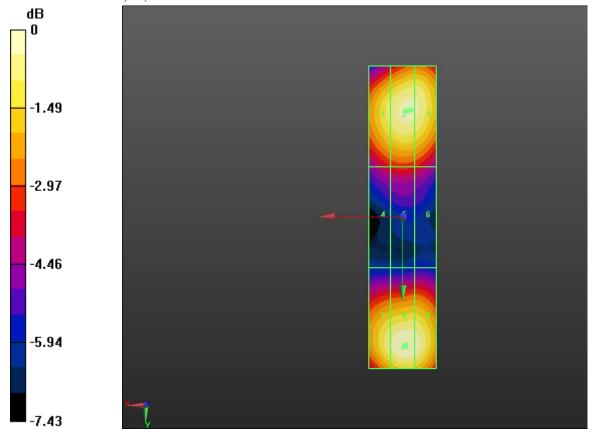

Reference Value = 102.0 V/m; Power Drift = -0.01 dB

PMR not calibrated. PMF = 1.000 is applied.

E-field emissions = 160.8 V/m

Near-field category: M4 (AWF 0 dB)

Annex A to Hearing Aid Compatibility RF Emissions Test Report for the BlackBerry® Smartphone model RFE71UW

Page

19 (139)

Author Data

Daoud Attayi

Dates of Test
Feb. 17-22, June 28-July 11, 2012

Report No **RTS-5992-1207-35** 

FCC ID L6ARFE70UW

PMF scaled E-field

| Grid 1 <b>M4</b> | Grid 2 <b>M4</b> | Grid 3 <b>M4</b> |
|------------------|------------------|------------------|
| <b>147.1 V/m</b> | <b>154.8 V/m</b> | <b>154.0 V/m</b> |
| Grid 4 <b>M4</b> | Grid 5 <b>M4</b> | Grid 6 <b>M4</b> |
| <b>81.97 V/m</b> | <b>84.87 V/m</b> | <b>82.87 V/m</b> |
| Grid 7 <b>M4</b> | Grid 8 <b>M4</b> | Grid 9 <b>M4</b> |
| <b>153.8 V/m</b> | <b>160.8 V/m</b> | <b>157.7 V/m</b> |

**Cursor:** 

Total = 160.8 V/m E Category: M4

Location: -0.5, 79.5, 4.7 mm