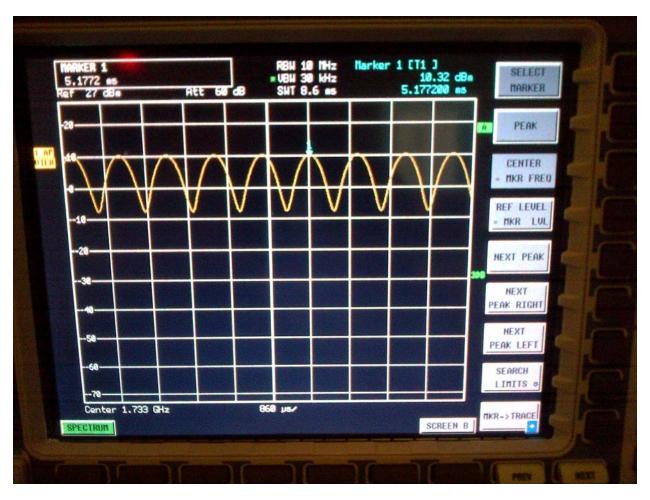

**UMTS 1733 MHz** 

**CW 1733 MHz** 

Annex A to Hearing Aid Compatibility RF Emissions Test Report for the BlackBerry® Smartphone model RFE71UW

Page

10 (139)

Author Data

Daoud Attayi

Dates of Test Feb. 17-22, June 28-July 11, 2012 Report No **RTS-5992-1207-35** 