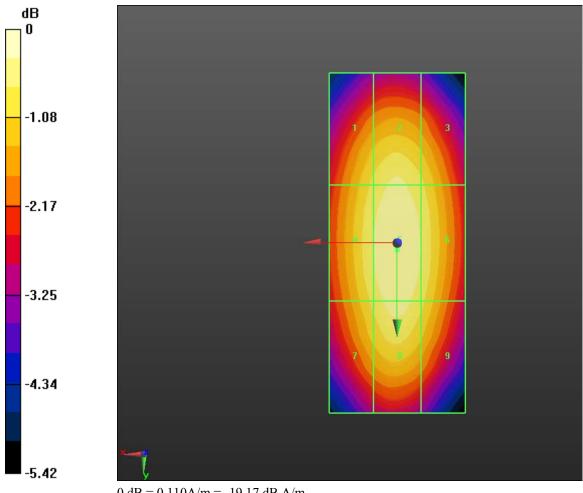

### **Cursor:**

Total = 0.100 A/m H Category: M4

Location: -0.5, 0, 4.7 mm

Annex A to Hearing Aid Compatibility RF Emissions Test Report for the BlackBerry® Smartphone model RFE71UW Page

53 (139)

Author Data **Daoud Attayi** 

Dates of Test Feb. 17-22, June 28-July 11, 2012

Report No RTS-5992-1207-35

FCC ID L6ARFE70UW

0 dB = 0.160 A/m = -15.92 dB A/m

Annex A to Hearing Aid Compatibility RF Emissions Test Report for the BlackBerry® Smartphone model RFE71UW