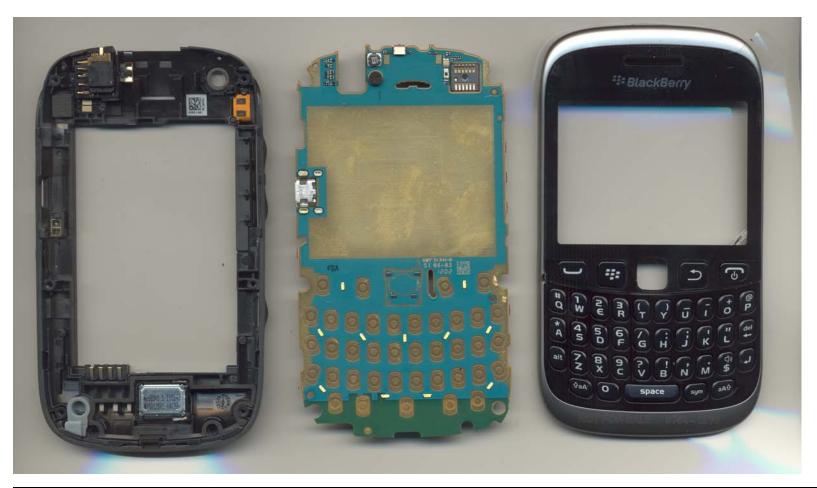

Internal pictures

FCC ID: L6AREY20CW L6ARFC30CW L6ARFD30CW

IC: 2503A-REY20CW 2503A-RFC30CW 2503A-RFD30CW

> Model: REY21CW RFC31CW RFD31CW

This report shall NOT be reproduced except in full without the written consent of RIM Testing ServicesA division of Research in Motion Limited.Page 1 of 3