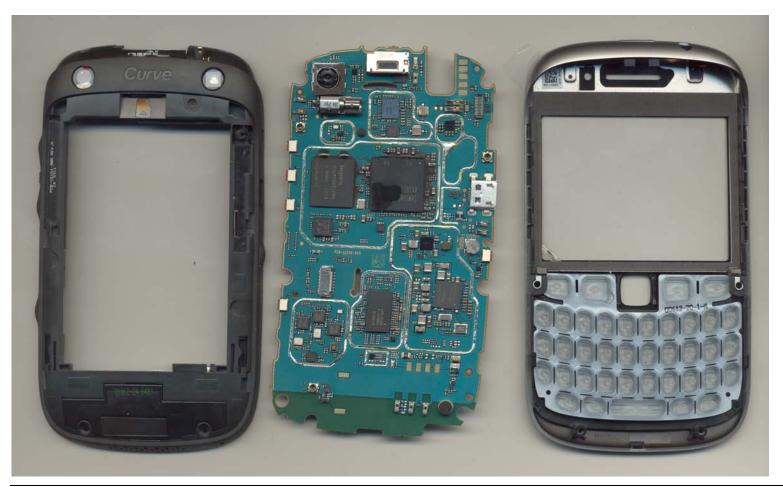

Internal pictures

FCC ID: L6AREY20CW L6ARFC30CW L6ARFD30CW

IC: 2503A-REY20CW 2503A-RFC30CW 2503A-RFD30CW

> Model: REY21CW RFC31CW RFD31CW

This report shall NOT be reproduced except in full without the written consent of RIM Testing ServicesA division of Research in Motion Limited.Page 2 of 3