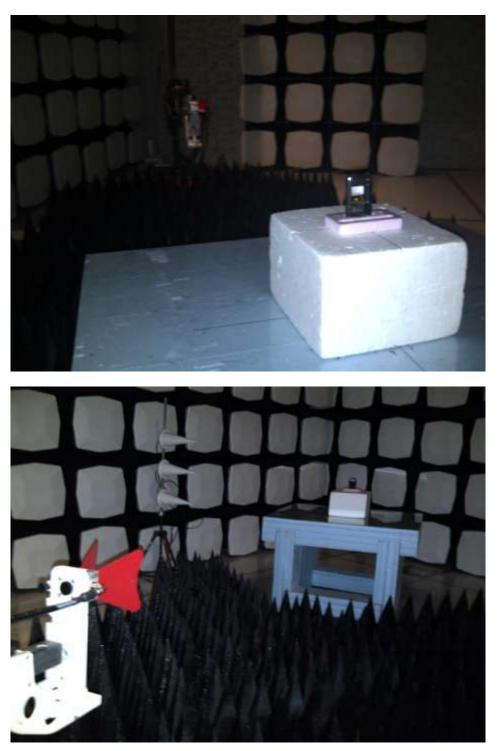

# Radiated Emissions Test-Setup Photos

 This report shall NOT be reproduced except in full without the written consent of RIM Testing Services

 A division of Research In Motion Limited.

 Copyright 2005-2012
 Page 1 of 5

FCC ID: L6ARED70UW

IC: 2503A-RED70UW

Model: RED71UW

Test Setup Photos