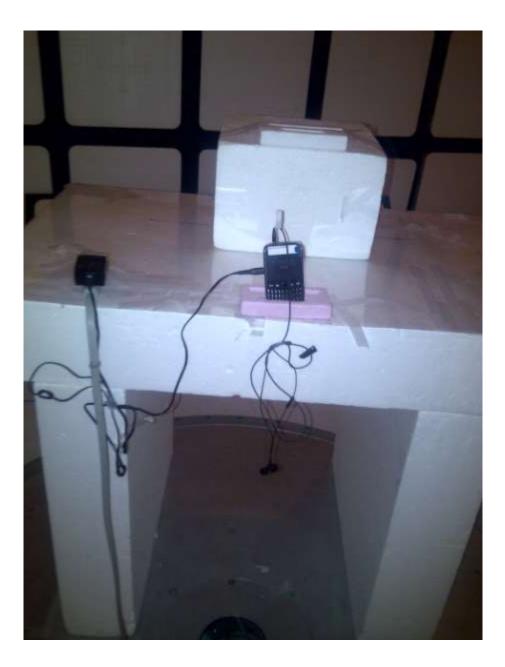

#### RF Conducted Emission Test-Setup Photos

FCC ID: L6ARED70UW

IC: 2503A-RED70UW

Model: RED71UW

Test Setup Photos