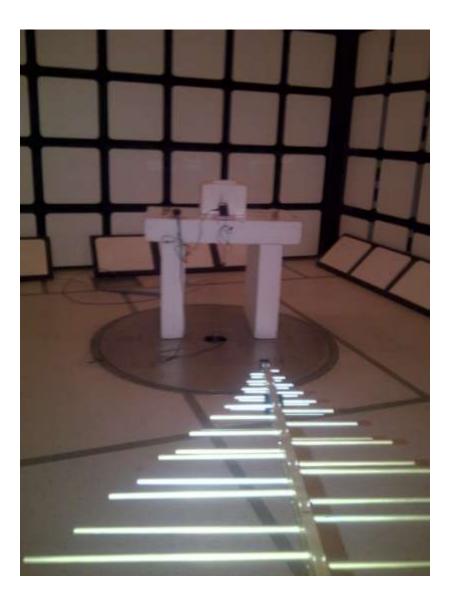

#### Radiated Emissions Test-Setup Photos cont'd

FCC ID: L6ARED70UW IC: 2503A-RED70UW

Model: RED71UW

Test Setup Photos

# Radiated Emissions Test-Setup Photos cont'd

FCC ID: L6ARED70UW

IC: 2503A-RED70UW

Model: RED71UW

Test Setup Photos