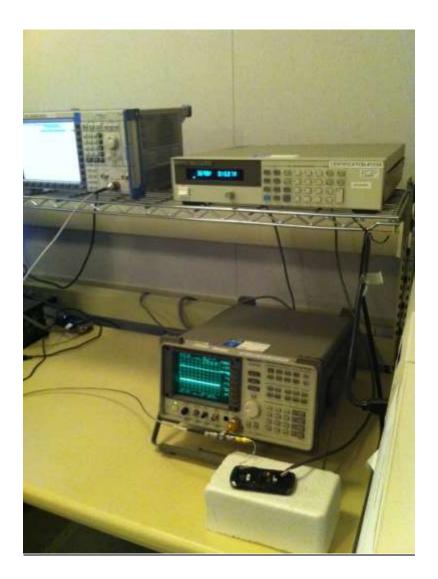

FCC ID: L6ARED70UW IC: 2503A-RED70UW

Model: RED71UW

**Test Setup Photos** 

# Radiated Emissions Test-Setup Photos



 This report shall NOT be reproduced except in full without the written consent of RIM Testing Services

 A division of Research In Motion Limited.

 Copyright 2005-2012
 Page 1 of 5



FCC ID: L6ARED70UW

IC: 2503A-RED70UW

Model: RED71UW

Test Setup Photos

#### Radiated Emissions Test-Setup Photos cont'd





FCC ID: L6ARED70UW IC: 2503A-RED70UW

Model: RED71UW

Test Setup Photos

# Radiated Emissions Test-Setup Photos cont'd





FCC ID: L6ARED70UW

IC: 2503A-RED70UW

Model: RED71UW

Test Setup Photos

#### RF Conducted Emission Test-Setup Photos





FCC ID: L6ARED70UW

IC: 2503A-RED70UW

Model: RED71UW

Test Setup Photos

# RF Conducted Emission Test-Setup Photos Cont'ed