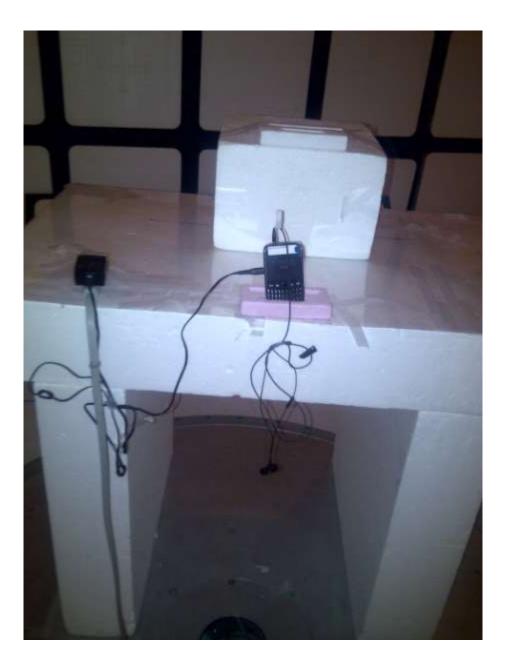

### RF Conducted Emission Test-Setup Photos

FCC ID: L6AREC70UW

IC: 2503A-REC70UW

Model: REC71UW

Test Setup Photos