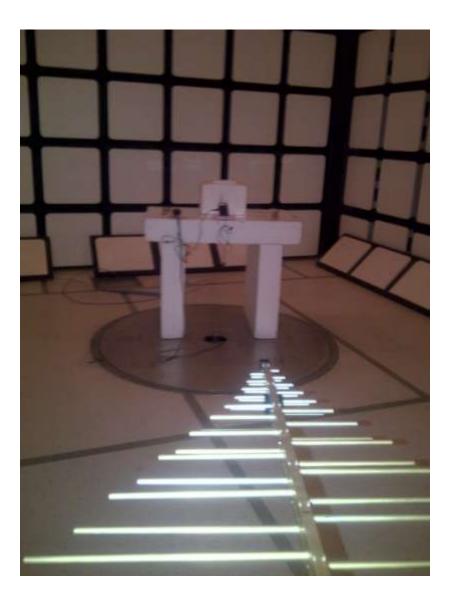

### Radiated Emissions Test-Setup Photos cont'd

FCC ID: L6AREC70UW IC: 2503A-REC70UW

Model: REC71UW

Test Setup Photos

# Radiated Emissions Test-Setup Photos cont'd

FCC ID: L6AREC70UW

IC: 2503A-REC70UW

Model: REC71UW

Test Setup Photos