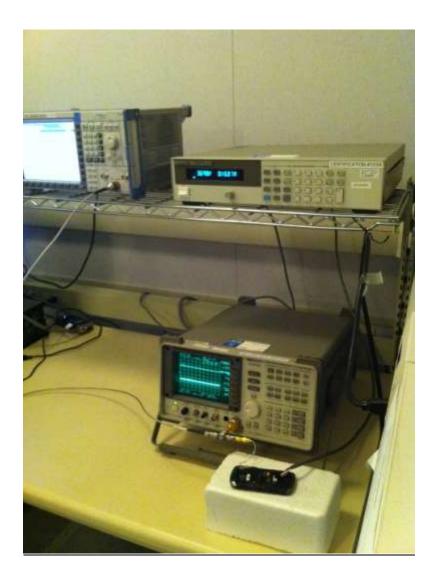

FCC ID: L6AREC70UW IC: 2503A-REC70UW

Model: REC71UW

Test Setup Photos

# Radiated Emissions Test-Setup Photos



 This report shall NOT be reproduced except in full without the written consent of RIM Testing Services

 A division of Research In Motion Limited.

 Copyright 2005-2011

 Page 1 of 5



FCC ID: L6AREC70UW

IC: 2503A-REC70UW

Model: REC71UW

Test Setup Photos

### Radiated Emissions Test-Setup Photos cont'd





FCC ID: L6AREC70UW IC: 2503A-REC70UW

Model: REC71UW

Test Setup Photos

# Radiated Emissions Test-Setup Photos cont'd





FCC ID: L6AREC70UW

IC: 2503A-REC70UW

Model: REC71UW

Test Setup Photos

### RF Conducted Emission Test-Setup Photos





FCC ID: L6AREC70UW

IC: 2503A-REC70UW

Model: REC71UW

Test Setup Photos

## RF Conducted Emission Test-Setup Photos Cont'ed