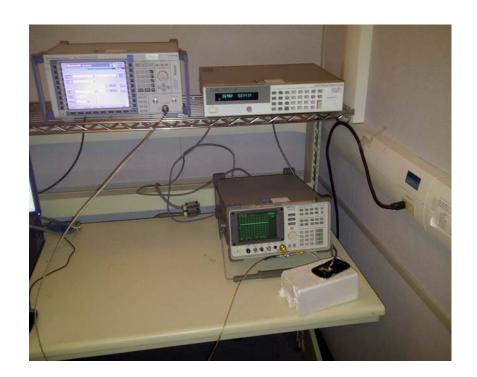

## Radiated Emissions Test-Setup Photos

IC: 2503A-RDU70CW/2503A-RDE70UW/2503A-RDV70UW/2503A-RDY70UW

Model: RDU71CW/RDE71UW/RDV71UW/RDY71UW

Test Setup Photos

Radiated Emissions Test-Setup Photos cont'd

IC: 2503A-RDU70CW/2503A-RDE70UW/2503A-RDV70UW/2503A-RDY70UW