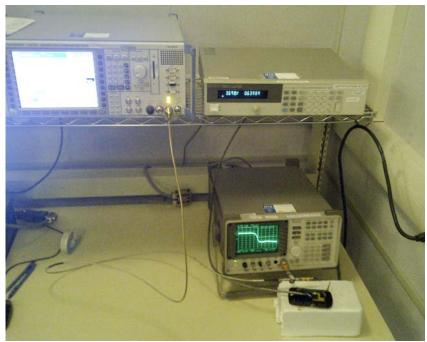

/RDE71UW/RDV71UW/RDY71UW

Test Setup Photos

## Radiated Emissions Test-Setup Photos





IC: 2503A-RDU70CW/2503A-RDE70UW/2503A-RDV70UW/2503A-RDY70UW

Model: RDU71CW/RDE71UW/RDV71UW/RDY71UW

Test Setup Photos



Radiated Emissions Test-Setup Photos cont'd



IC: 2503A-RDU70CW/2503A-RDE70UW/2503A-RDV70UW/2503A-RDY70UW

Model: RDU71CW/RDE71UW/RDV71UW/RDY71UW

Test Setup Photos







IC: 2503A-RDU70CW/2503A-RDE70UW/2503A-RDV70UW/2503A-RDY70UW

Model: RDU71CW/RDE71UW/RDV71UW/RDY71UW

Test Setup Photos





IC: 2503A-RDU70CW/2503A-RDE70UW/2503A-RDV70UW/2503A-RDY70UW

Model: RDU71CW/RDE71UW/RDV71UW/RDY71UW

Test Setup Photos

## .RF Conducted Emission Test-Setup Photos





IC: 2503A-RDU70CW/2503A-RDE70UW/2503A-RDV70UW/2503A-RDY70UW

Model: RDU71CW/RDE71UW/RDV71UW/RDY71UW

Test Setup Photos