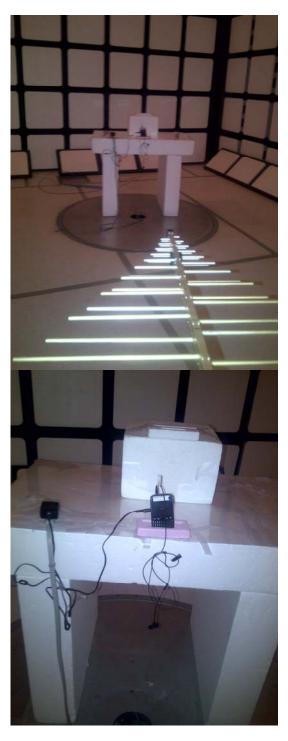

# AC Line Conducted Emission Test-Setup Photos

IC: 2503A-RDS40CW

Model: RDS41CW

#### Test Setup Photos