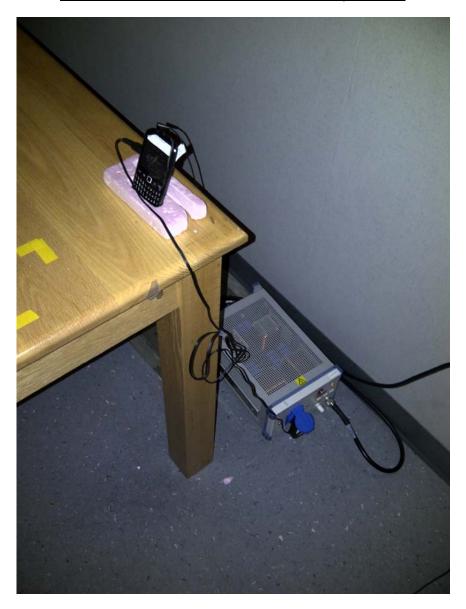

# .RF Conducted Emission Test-Setup Photos

IC: 2503A-RDS40CW

Model: RDS41CW

## Test Setup Photos