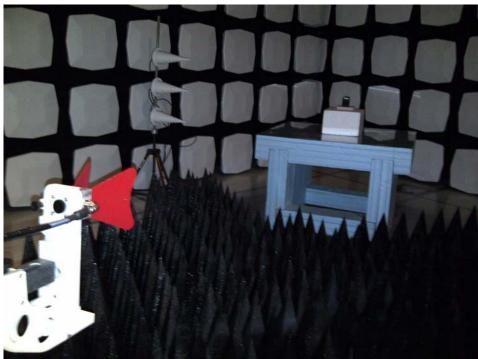

# Radiated Emissions Test-Setup Photos cont'd

IC: 2503A-RDS40CW

Model: RDS41CW

#### Test Setup Photos