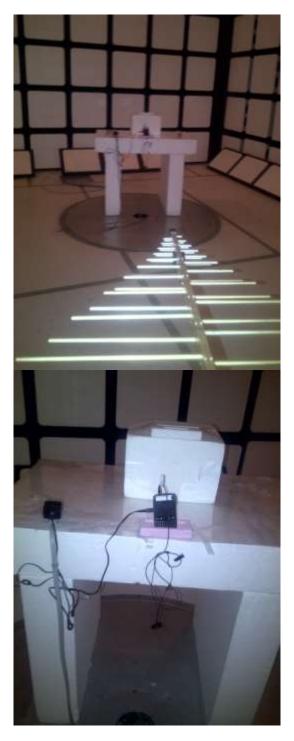

# AC Line Conducted Emission Test-Setup Photos

IC: 2503A-RDF30CW

Model: RDF31CW

### Test Setup Photos