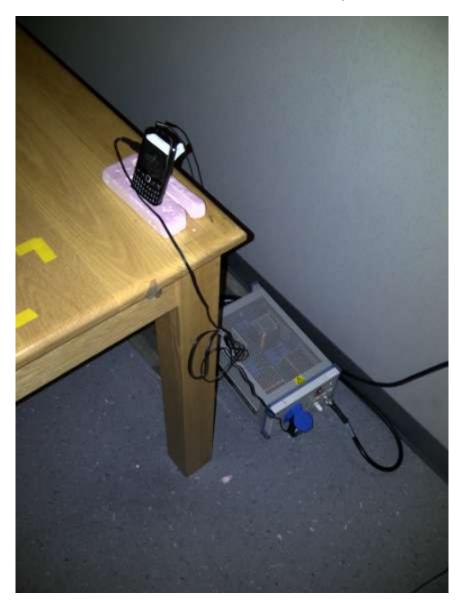

## .RF Conducted Emission Test-Setup Photos

IC: 2503A-RDF30CW

Model: RDF31CW

#### Test Setup Photos