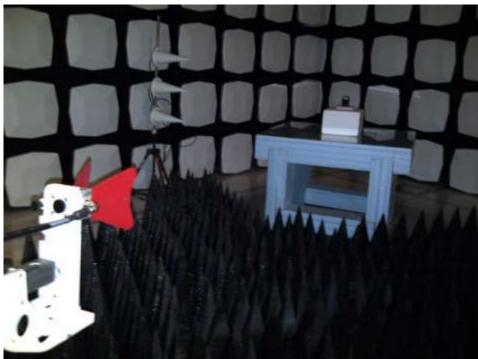

# Radiated Emissions Test-Setup Photos cont'd

IC: 2503A-RDF30CW

Model: RDF31CW

#### Test Setup Photos