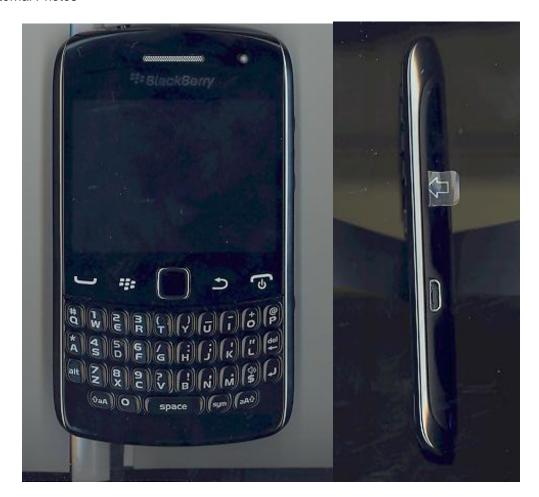

FCC ID: L6ARDC70UW
L6ARDX70UW
L6ARDD70UW
L6AREM70UW
IC: 2503A-RDC70UW
2503A-RDX70UW
2503A-RDD70UW
2503A-REM70UW
Model: RDC71UW
RDX71UW
RDD71UW

REM71UW

FCC ID: L6ARDC70UW
L6ARDX70UW
L6ARDD70UW
L6AREM70UW
IC: 2503A-RDC70UW
2503A-RDX70UW
2503A-RDD70UW
2503A-REM70UW
Model: RDC71UW
RDX71UW
RDD71UW
REM71UW