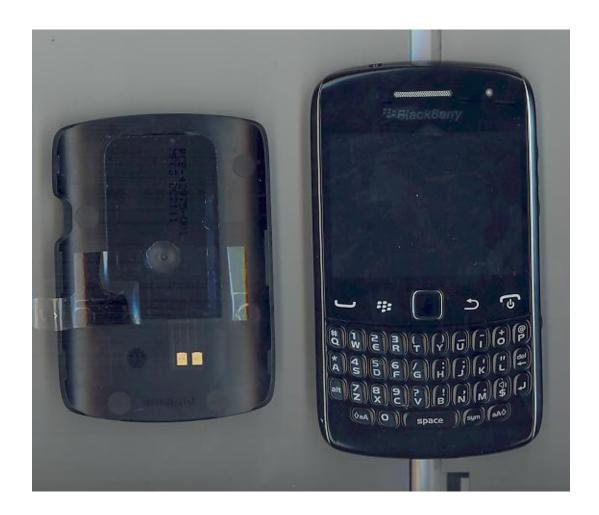

FCC ID: L6ARDC70UW
L6ARDX70UW
L6ARDD70UW
L6AREM70UW
IC: 2503A-RDC70UW
2503A-RDX70UW
2503A-RDD70UW
2503A-REM70UW
Model: RDC71UW
RDX71UW
RDD71UW

REM71UW

FCC ID: L6ARDC70UW
L6ARDX70UW
L6ARDD70UW
L6AREM70UW
IC: 2503A-RDC70UW
2503A-RDX70UW
2503A-RDD70UW
2503A-REM70UW
Model: RDC71UW
RDX71UW
RDD71UW
REM71UW