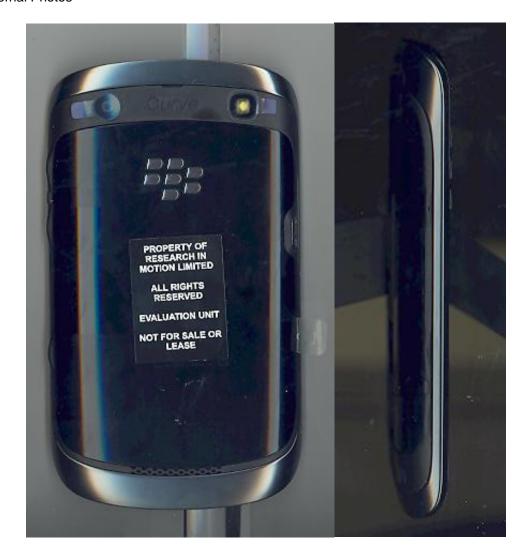

FCC ID: L6ARDC70UW
L6ARDX70UW
L6ARDD70UW
L6AREM70UW
IC: 2503A-RDC70UW
2503A-RDX70UW
2503A-RDD70UW
2503A-REM70UW
Model: RDC71UW
RDX71UW
RDD71UW

REM71UW

FCC ID: L6ARDC70UW
L6ARDX70UW
L6ARDD70UW
L6AREM70UW
IC: 2503A-RDC70UW
2503A-RDX70UW
2503A-RDD70UW
2503A-REM70UW
Model: RDC71UW
RDX71UW
RDD71UW
REM71UW