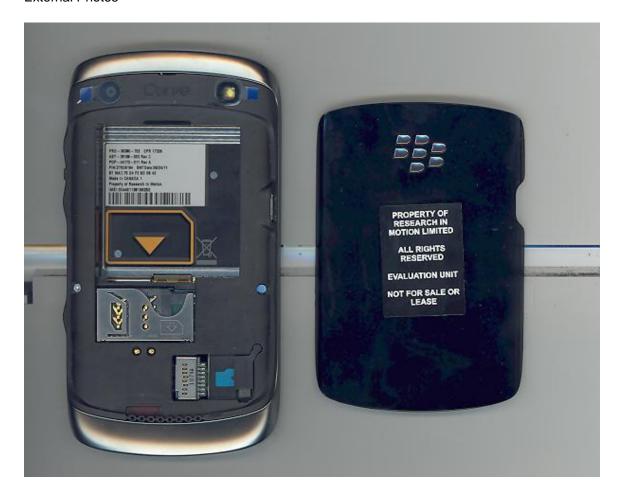

FCC ID: L6ARDC70UW
L6ARDX70UW
L6ARDD70UW
L6AREM70UW
IC: 2503A-RDC70UW
2503A-RDX70UW
2503A-RDD70UW
2503A-REM70UW
Model: RDC71UW
RDX71UW
RDD71UW

REM71UW

FCC ID: L6ARDC70UW
L6ARDX70UW
L6ARDD70UW
L6AREM70UW
IC: 2503A-RDC70UW
2503A-RDX70UW
2503A-RDD70UW
2503A-REM70UW
Model: RDC71UW
RDX71UW
RDD71UW
REM71UW