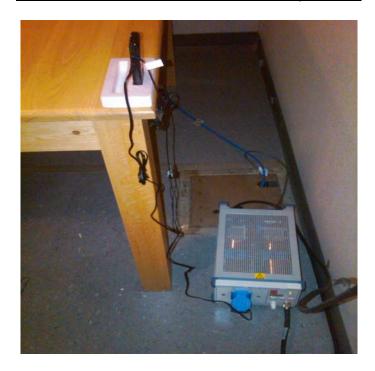

## AC Line Conducted Emission Test-Setup Photos

EMI Test Setup Photos

FCC ID: L6ARCX70UW IC: 2503A-RCX70UW Model: RCX71UW & RCX72UW