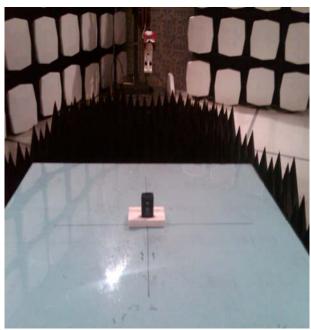

## Radiated Emissions Test-Setup Photos

FCC ID: L6ARCX70UW IC: 2503A-RCX70UW Model: RCX71UW & RCX72UW

**EMI Test Setup Photos** 