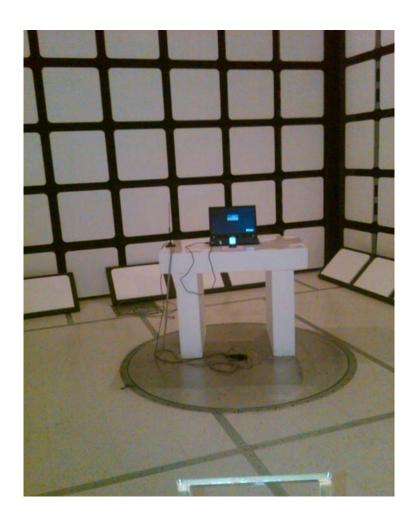

## Radiated Emissions Test-Setup Photos cont'd

This report shall <u>NOT</u> be reproduced except in full without the written consent of RIM Testing Services, A division of Research In Motion Limited.

Copyright 2005-2010 Page 2 of 5

FCC ID: L6ARCX70UW IC: 2503A-RCX70UW Model: RCX71UW & RCX72UW

EMI Test Setup Photos
Radiated Emissions Test-Setup Photos cont'd

Copyright 2005-2010 Page 3 of 5

**EMI Test Setup Photos** 

Testing FCC ID: L6ARCX70UW IC: 2503A-RCX70UW Model: RCX71UW & RCX72UW