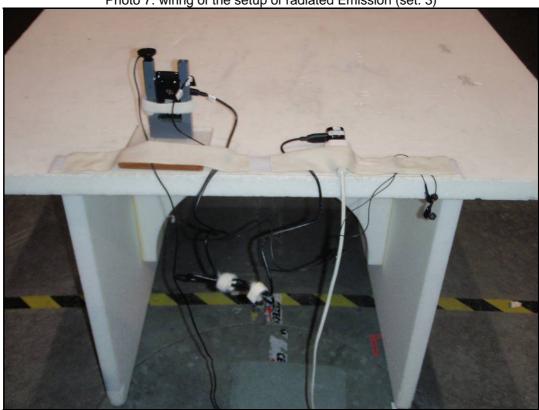

### Test report no.: 1-2031-01-14\_10\_ANNEX\_B

Photo 7: wiring of the setup of radiated Emission (set. 3)

Photo 8: setup of radiated Emission < 1 GHz (set. 4)

2010-03-26 Page 4 of 17