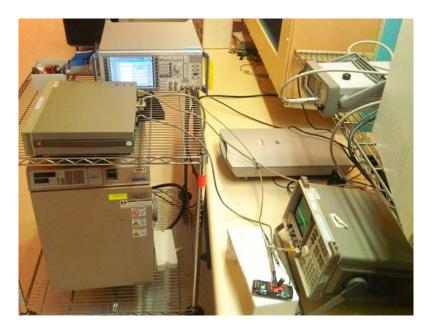

#### RF Conducted Emission Test-Setup Photos

RF Conducted Bluetooth Setup

RF Conducted Wi-Fi Setup

**EMI Test Setup Photos** 

FCC ID: L6ARCV70UW IC: 2503A-RCV70UW Model: RCV71UW & RCV72UW

#### RF Conducted Emission Test-Setup Photos cont'd

RF Conducted GSM/UMTS Setup