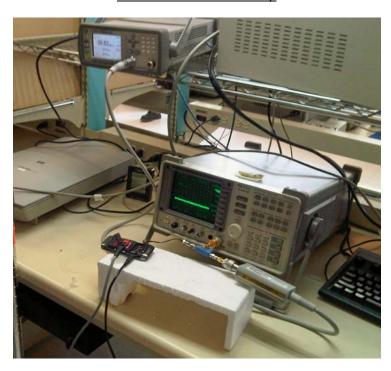

#### RF Conducted Emission Test-Setup Photos cont'd

RF Conducted GSM/UMTS Setup