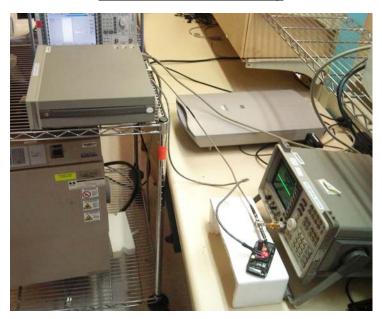

#### RF Conducted Emission Test-Setup Photos

RF Conducted Bluetooth Setup

RF Conducted Wi-Fi Setup

**EMI Test Setup Photos** 

FCC ID: L6ARCV70UW IC: 2503A-RCV70UW Model: RCV71UW & RCV72UW