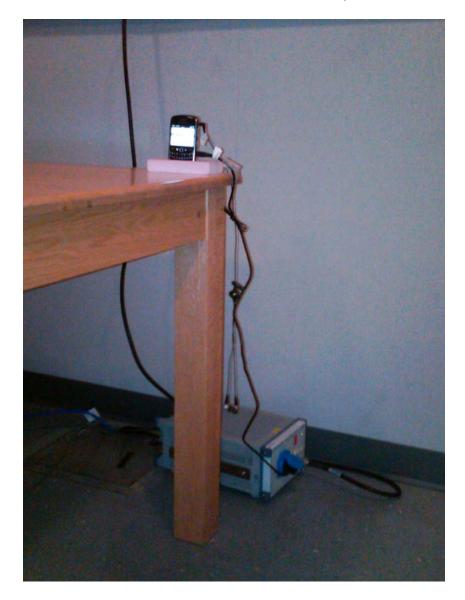

# AC Line Conducted Emission Test-Setup Photos

EMI Test Setup Photos

FCC ID: L6ARCT40GW IC: 2503A-RCT40GW Model: RCT41GW