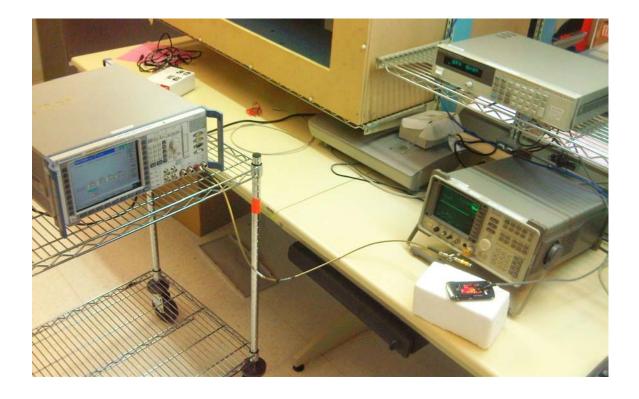

FCC ID: L6ARCM70UW IC: 2503A-RCM70UW Model: RCM72UW & RCM73UW

## Radiated Emissions Test-Setup Photos



 This report shall NOT be reproduced except in full without the written consent of RIM Testing Services

 A division of Research In Motion Limited.

 Copyright 2005-2010
 Page 1 of 4



## Radiated Emissions Test-Setup Photos cont'd



 This report shall NOT be reproduced except in full without the written consent of RIM Testing Services

 A division of Research In Motion Limited.

 Copyright 2005-2010
 Page 2 of 4



FCC ID: L6ARCM70UW IC: 2503A-RCM70UW Model: RCM72UW & RCM73UW

## AC Line Conducted Emission Test-Setup Photos





## RF Conducted Emission Test-Setup Photos