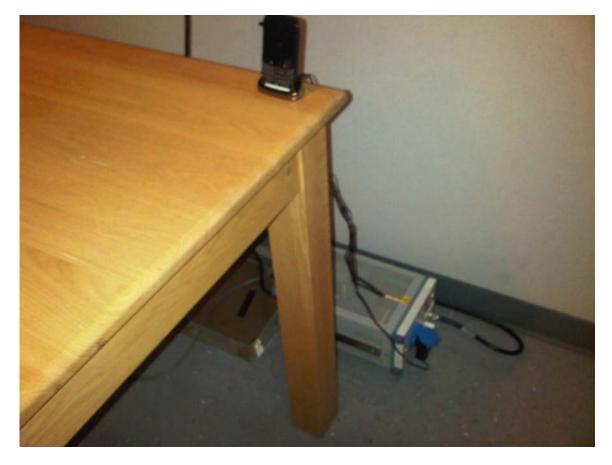

FCC ID: L6ARCM70UW IC: 2503A-RCM70UW Model: RCM72UW & RCM73UW

## Radiated Emissions Test-Setup Photos



 This report shall NOT be reproduced except in full without the written consent of RIM Testing Services

 A division of Research In Motion Limited.

 Copyright 2005-2010
 Page 1 of 4



## Radiated Emissions Test-Setup Photos cont'd



 This report shall NOT be reproduced except in full without the written consent of RIM Testing Services

 A division of Research In Motion Limited.

 Copyright 2005-2010
 Page 2 of 4



FCC ID: L6ARCM70UW IC: 2503A-RCM70UW Model: RCM72UW & RCM73UW

## AC Line Conducted Emission Test-Setup Photos





## RF Conducted Emission Test-Setup Photos