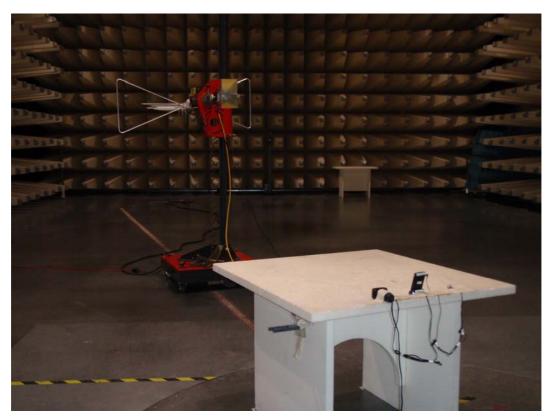

#### **1.1.4** Electromagnetic Radiated Emissions (Distance 3 m)

Photo 10: setup of radiated emission 1GHz - 10 GHz (view to antenna)

Photo 11: setup of radiated emission 1GHz - 10 GHz