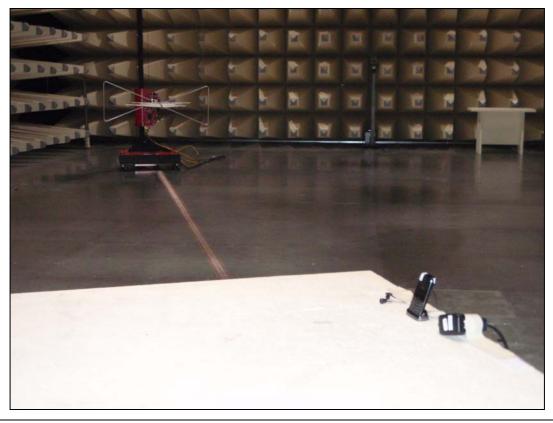

### 1.1.3 Electromagnetic Radiated Emissions (Distance 10 m)

Photo 8: setup of radiated emission 30MHz - 1GHz (view to EUT)

Photo 9: setup of radiated emission 30MHz – 1GHz (view to antenna)