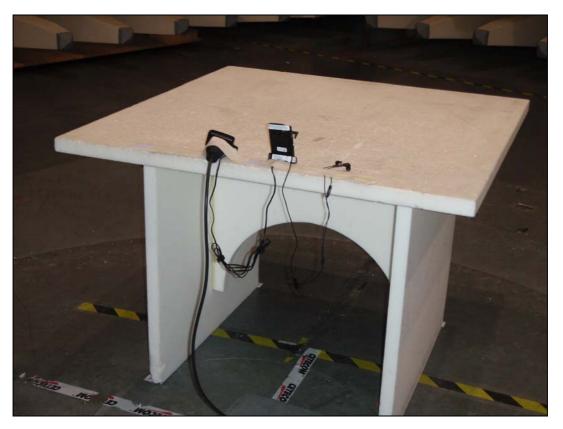

#### **1.1.4** Electromagnetic Radiated Emissions (Distance 3 m)

Photo 10: setup of radiated emission 1GHz - 10 GHz (view to antenna)

Photo 11: setup of radiated emission 1GHz - 10 GHz