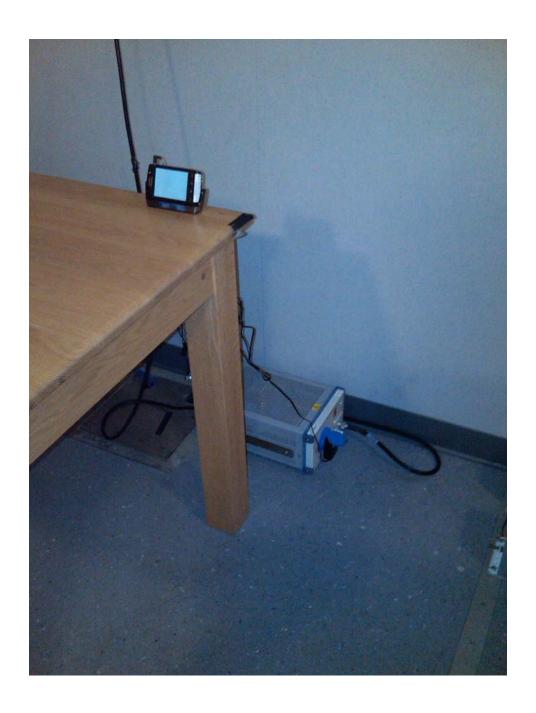

## AC Line Conducted Emission Test-Setup Photos

Test Setup Photos

FCC ID: L6ARCK70CW IC: 2503A-RCK70CW Model: RCK71CW