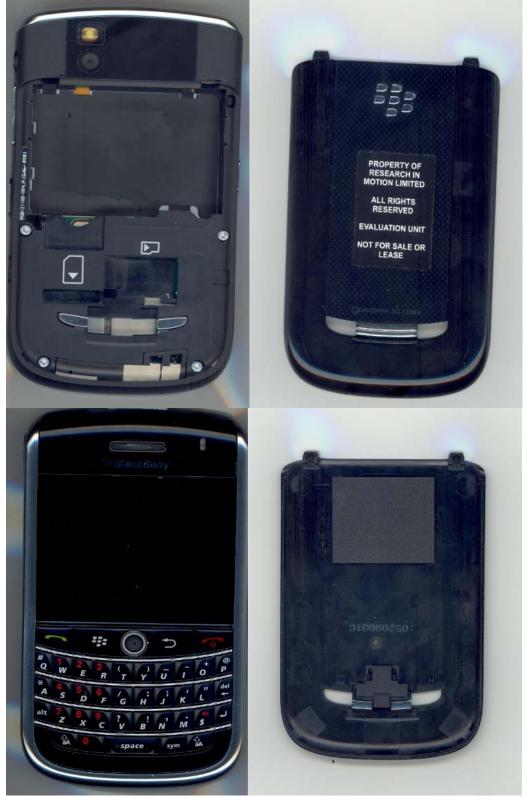

## RTS RIM Testing Services Internal Photos

FCC ID: L6ARCF70CW IC: 2503A-RCF70CW Model: RCF71CW

This report shall <u>NOT</u> be reproduced except in full without the written consent of RIM Testing Services (RTS)

A division of Research In Motion Limited.

Copyright 2005-2009