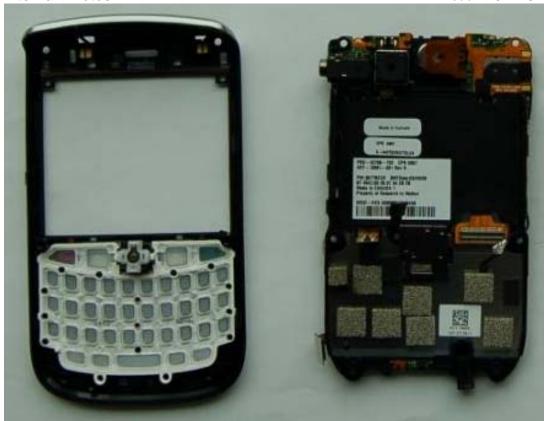

## RTS RIM Testing Services Internal Photos

FCC ID: L6ARCF70CW

IC: 2503A-RCF70CW Model: RCF71CW