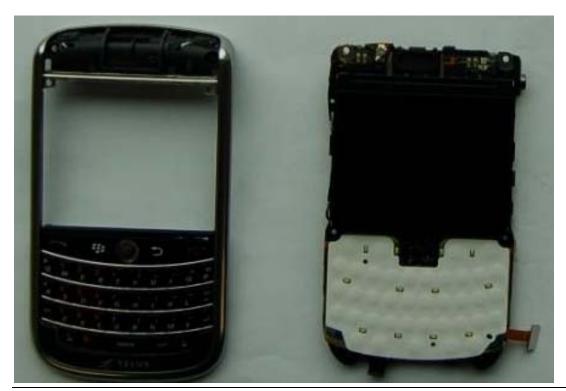

## RTS RIM Testing Services Internal Photos

FCC ID: L6ARCF70CW

IC: 2503A-RCF70CW Model: RCF71CW