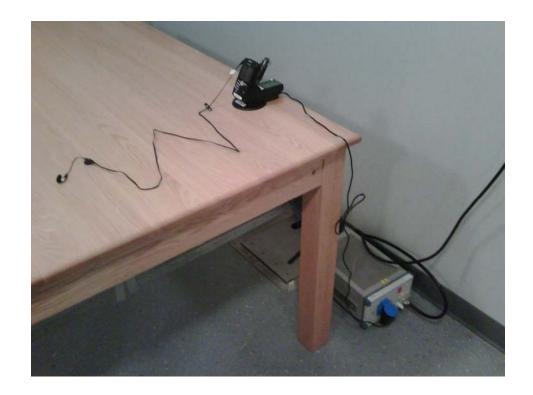

# RTS RIM Testing Services EMI Test Setup Photos

#### FCC ID: L6ARCD20IN IC: 2503A-RCD20IN Model: RCD21IN

#### Radiated Emissions Test-Setup Photos





This report shall <u>NOT</u> be reproduced except in full without the written consent of RIM Testing Services (RTS)

A division of Research In Motion Limited.

Copyright 2005-2008

RTS
RIM Testing Services
EMI Test Setup Photos

FCC ID: L6ARCD20IN IC: 2503A-RCD20IN Model: RCD21IN

### AC Line Conducted Emission Test-Setup Photos



# RTS RIM Testing Services EMI Test Setup Photos

FCC ID: L6ARCD20IN IC: 2503A-RCD20IN Model: RCD21IN

### RF Conducted Emission Test-Setup Photos



**Spurious Emissions Setup:**