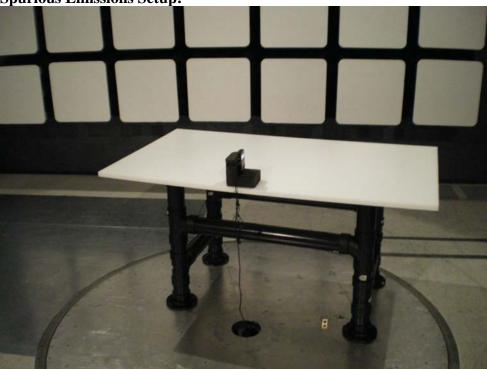

# RTS RIM Testing Services EMI Test Setup Photos

#### FCC ID: L6ARCD20IN IC: 2503A-RCD20IN Model: RCD21IN

#### Radiated Emissions Test-Setup Photos





This report shall <u>NOT</u> be reproduced except in full without the written consent of RIM Testing Services (RTS)

A division of Research In Motion Limited.

Copyright 2005-2008

RTS
RIM Testing Services
EMI Test Setup Photos

FCC ID: L6ARCD20IN IC: 2503A-RCD20IN Model: RCD21IN

### AC Line Conducted Emission Test-Setup Photos



# RTS RIM Testing Services EMI Test Setup Photos

FCC ID: L6ARCD20IN IC: 2503A-RCD20IN Model: RCD21IN

### RF Conducted Emission Test-Setup Photos



**Spurious Emissions Setup:**