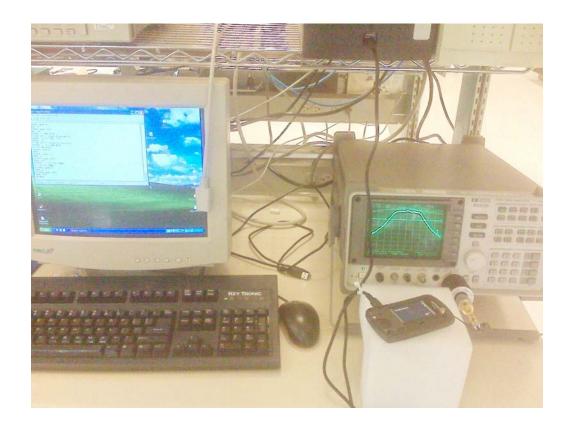

# RTS RIM Testing Services EMI Test Setup Photos

#### FCC ID: L6ARCD20IN IC: 2503A-RCD20IN Model: RCD21IN

#### Radiated Emissions Test-Setup Photos





This report shall <u>NOT</u> be reproduced except in full without the written consent of RIM Testing Services (RTS)

A division of Research In Motion Limited.

Copyright 2005-2008

RTS
RIM Testing Services
EMI Test Setup Photos

FCC ID: L6ARCD20IN IC: 2503A-RCD20IN Model: RCD21IN

### AC Line Conducted Emission Test-Setup Photos



# RTS RIM Testing Services EMI Test Setup Photos

FCC ID: L6ARCD20IN IC: 2503A-RCD20IN Model: RCD21IN

### RF Conducted Emission Test-Setup Photos



**Spurious Emissions Setup:**