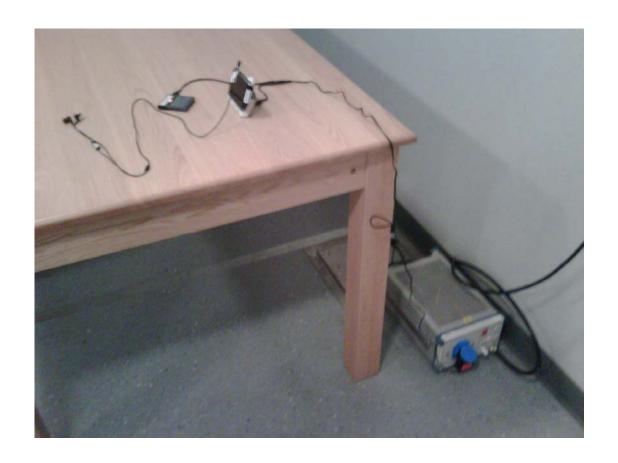

# RTS RIM Testing Services EMI Test Setup Photos

FCC ID: L6ARCC50UW IC: 2503A-RCC50UW Model: RCC51UW

AC Line Conducted Emission Test-Setup Photos