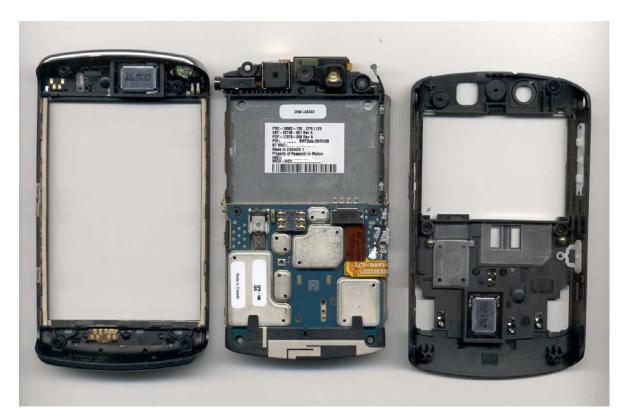

## RTS RIM Testing Services Internal Photos

FCC ID: L6ARBW70CW IC: 2503A-RBW70CW Model: RBW71CW