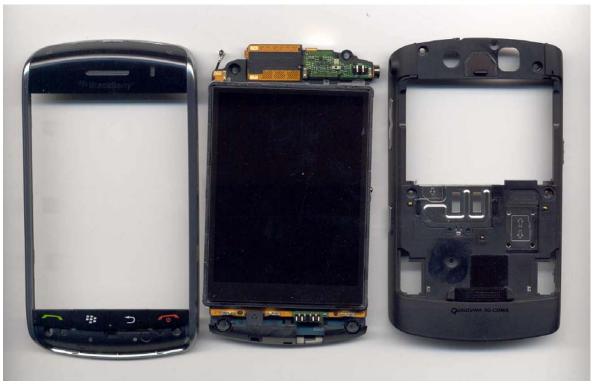

## RTS RIM Testing Services Internal Photos

FCC ID: L6ARBW70CW IC: 2503A-RBW70CW Model: RBW71CW