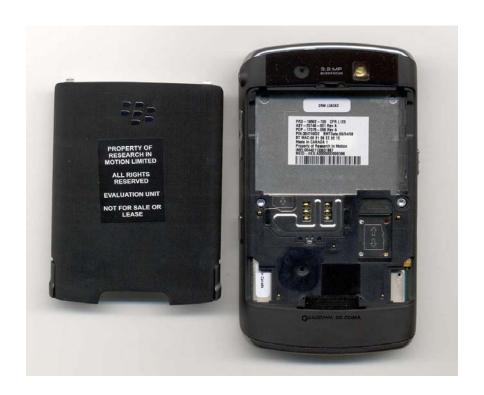

## RTS RIM Testing Services Internal Photos

FCC ID: L6ARBW70CW IC: 2503A-RBW70CW Model: RBW71CW

This report shall <u>NOT</u> be reproduced except in full without the written consent of RIM Testing Services (RTS)

A division of Research In Motion Limited.

Copyright 2005-2008