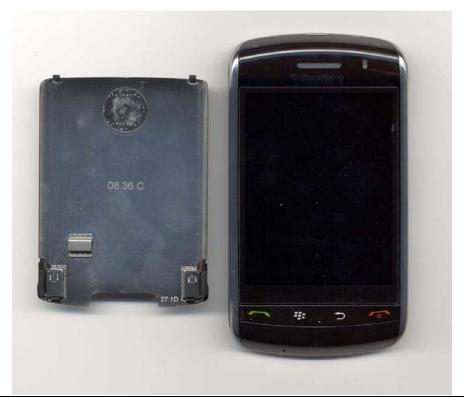

## RTS RIM Testing Services Internal Photos

FCC ID: L6ARBW70CW IC: 2503A-RBW70CW Model: RBW71CW

This report shall <u>NOT</u> be reproduced except in full without the written consent of RIM Testing Services (RTS)

A division of Research In Motion Limited.

Copyright 2005-2008