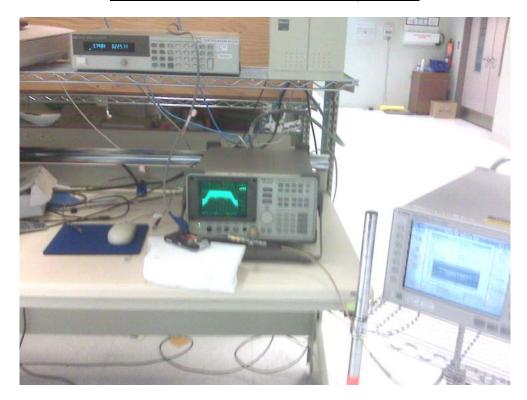

# RTS RIM Testing Services EMI Test Setup Photos

FCC ID: L6ARBU20CW IC: 2503A-RBU20CW Model: RBU21CW

### Radiated Emissions Test-Setup Photos





This report shall <u>NOT</u> be reproduced except in full without the written consent of RIM Testing Services (RTS)

A division of Research In Motion Limited.

Copyright 2005-2008

# RTS RIM Testing Services EMI Test Setup Photos

FCC ID: L6ARBU20CW IC: 2503A-RBU20CW Model: RBU21CW

## AC Line Conducted Emission Test-Setup Photos



RTS
RIM Testing Services
EMI Test Setup Photos

FCC ID: L6ARBU20CW IC: 2503A-RBU20CW Model: RBU21CW

### RF Conducted Emission Test-Setup Photos