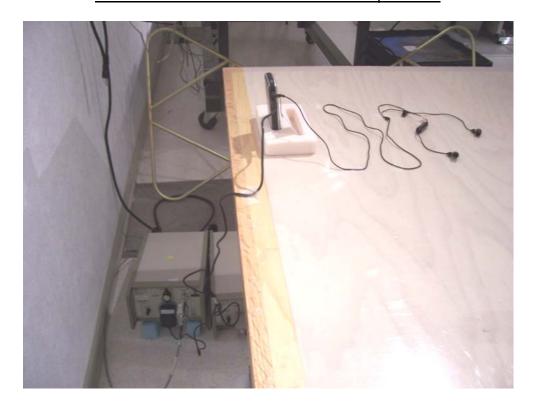

## AC Line Conducted Emission Test-Setup Photos

RTS
RIM Testing Services
EMI Test Setup Photos

FCC ID: L6ARBU20CW IC: 2503A-RBU20CW Model: RBU21CW