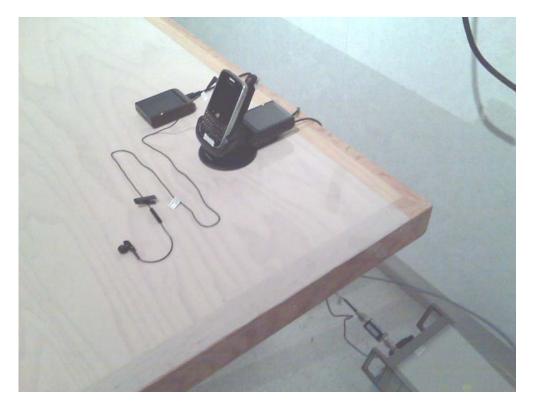

FCC ID: L6ARBT70UW IC: 2503A-RBT70UW Model: RBT71UW

AC Line Conducted Emission Test-Setup Photos

RTS RIM Testing Services EMI Test Setup Photos

FCC ID: L6ARBT70UW IC: 2503A-RBT70UW Model: RBT71UW

RF Conducted Emission Test-Setup Photos