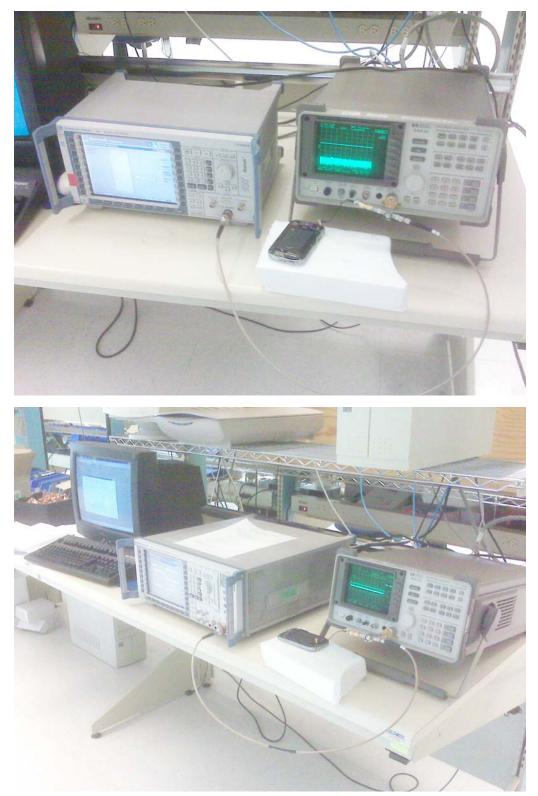

FCC ID: L6ARBT70UW IC: 2503A-RBT70UW Model: RBT71UW

AC Line Conducted Emission Test-Setup Photos

RTS RIM Testing Services EMI Test Setup Photos

FCC ID: L6ARBT70UW IC: 2503A-RBT70UW Model: RBT71UW

RF Conducted Emission Test-Setup Photos

 This report shall NOT be reproduced except in full without the written consent of RIM Testing Services (RTS)

 A division of Research In Motion Limited.

 Copyright 2005-2008
 Page 3 of 3