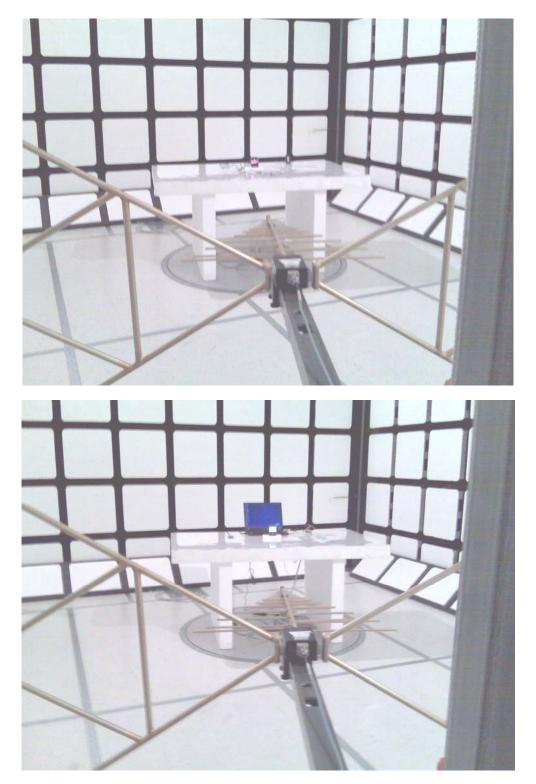

RTS RIM Testing Services EMI Test Setup Photos

FCC ID: L6ARBT70UW IC: 2503A-RBT70UW Model: RBT71UW

## Radiated Emissions Test-Setup Photos

This report shall NOT be reproduced except in full without the written consent of RIM Testing<br/>Services (RTS)<br/>A division of Research In Motion Limited.<br/>Copyright 2005-2008Page 1 of 3