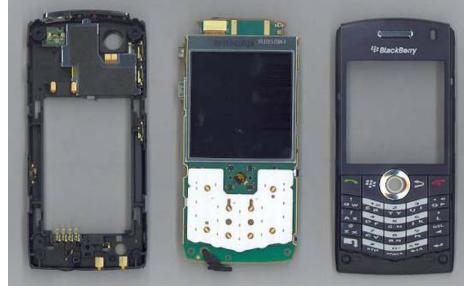

RTS RIM Testing Services Internal Photos

FCC ID: L6ARBS20CW IC: 2503A-RBS20CW Model: RBS21CW