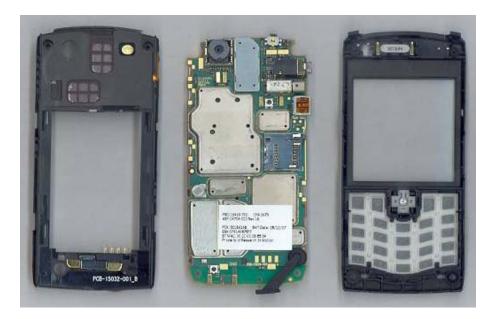

RTS RIM Testing Services Internal Photos

FCC ID: L6ARBS20CW IC: 2503A-RBS20CW Model: RBS21CW