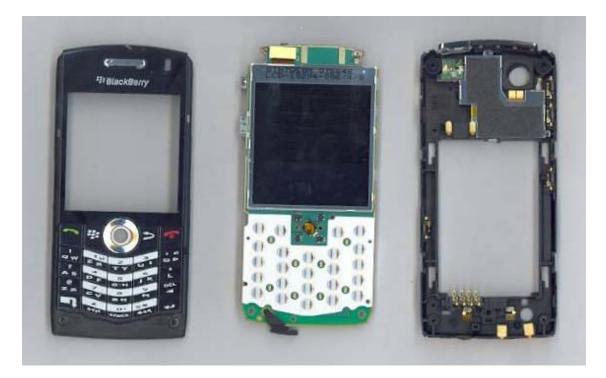

RTS RIM Testing Services Internal Photos

FCC ID: L6ARBQ40GW IC: 2503A-RBQ40GW Model: RBQ41GW

This report shall NOT be reproduced except in full without the written consent of RIM Testing<br/>Services (RTS)A division of Research In Motion Limited.Page 3 of 3