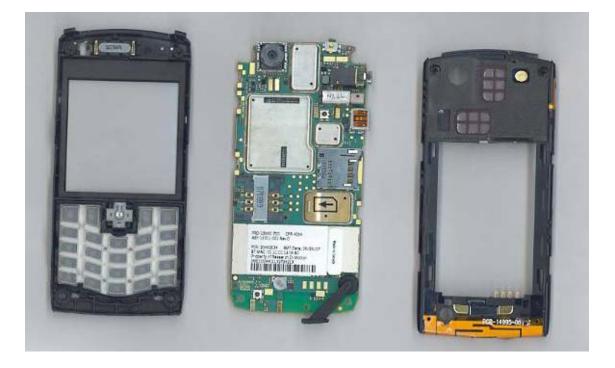

RTS RIM Testing Services Internal Photos

FCC ID: L6ARBQ40GW IC: 2503A-RBQ40GW Model: RBQ41GW

This report shall NOT be reproduced except in full without the written consent of RIM Testing<br/>Services (RTS)A division of Research In Motion Limited.Page 3 of 3