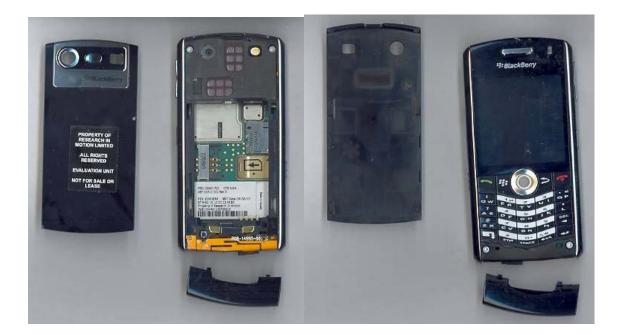

RTS RIM Testing Services Internal Photos

FCC ID: L6ARBQ40GW IC: 2503A-RBQ40GW Model: RBQ41GW

This report shall NOT be reproduced except in full without the written consent of RIM Testing<br/>Services (RTS)A division of Research In Motion Limited.Page 1 of 3