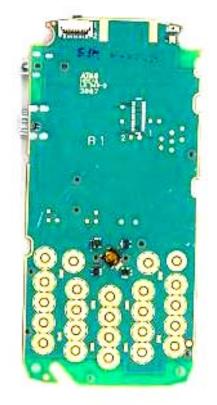

RTS RIM Testing Services Internal Photos

FCC ID: L6ARBQ40GW IC: 2503A-RBQ40GW Model: RBQ41GW

This report shall NOT be reproduced except in full without the written consent of RIM Testing<br/>Services (RTS)A division of Research In Motion Limited.Page 2 of 3