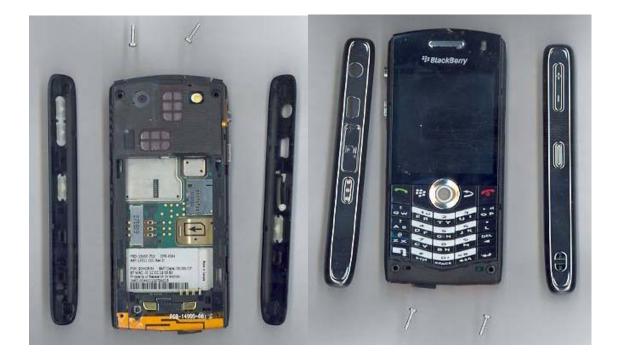

RTS RIM Testing Services Internal Photos

FCC ID: L6ARBQ40GW IC: 2503A-RBQ40GW Model: RBQ41GW

This report shall NOT be reproduced except in full without the written consent of RIM Testing<br/>Services (RTS)A division of Research In Motion Limited.Page 2 of 3