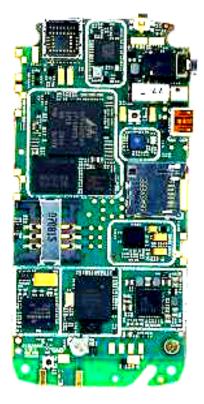

RTS RIM Testing Services Internal Photos

FCC ID: L6ARBQ40GW IC: 2503A-RBQ40GW Model: RBQ41GW

This report shall NOT be reproduced except in full without the written consent of RIM Testing<br/>Services (RTS)A division of Research In Motion Limited.Page 1 of 3