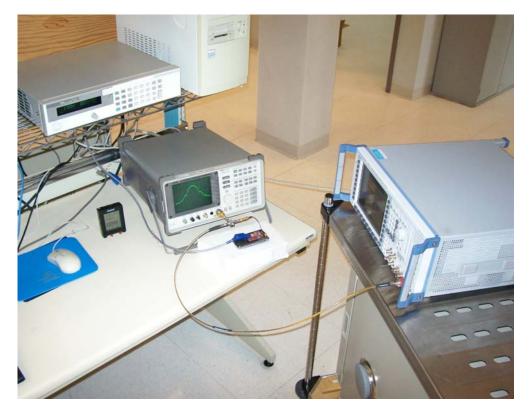

RTS RIM Testing Services Test Set-up Photos

FCC ID: L6ARBQ40GW IC: 2503A-RBQ40GW Model: RBQ41GW

## Radiated Emissions Test-Setup Photos



This report shall <u>NOT</u> be reproduced except in full without the written consent of RIM Testing Services (RTS) A division of Research In Motion Limited. Copyright 2005-2007 Page 1 of 3

FCC ID: L6ARBQ40GW IC: 2503A-RBQ40GW Model: RBQ41GW

AC Line Conducted Emission Test-Setup Photos



This report shall NOT<br/>be reproduced except in full without the written consent of RIM Testing<br/>Services (RTS)A division of Research In Motion Limited.<br/>Copyright 2005-2007Page 2 of 3

FCC ID: L6ARBQ40GW IC: 2503A-RBQ40GW Model: RBQ41GW

## RF Conducted Emission Test-Setup Photos