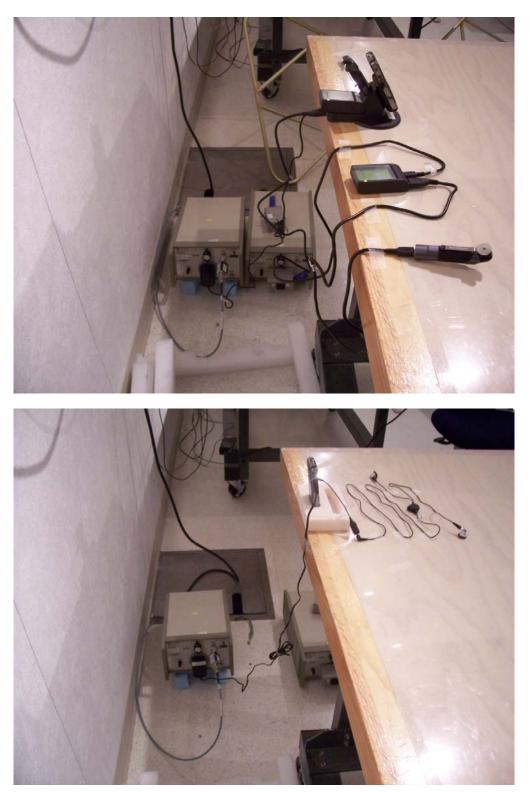

FCC ID: L6ARBQ40GW IC: 2503A-RBQ40GW Model: RBQ41GW

AC Line Conducted Emission Test-Setup Photos

This report shall NOT<br/>be reproduced except in full without the written consent of RIM Testing<br/>Services (RTS)A division of Research In Motion Limited.<br/>Copyright 2005-2007Page 2 of 3