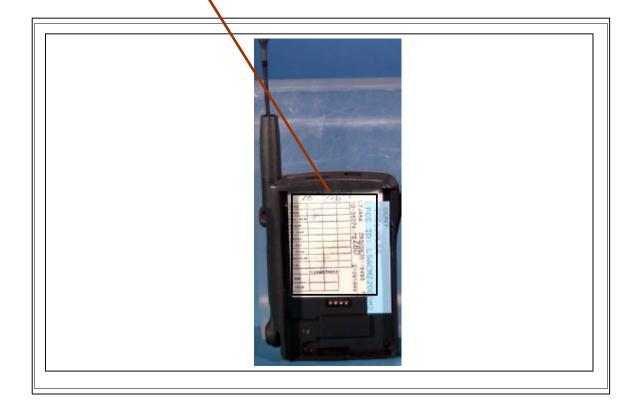

## LABELLING REQUIREMENTS PER §§ 2.925

The Label shown shall be permanently affixed at a conspicuous location on the device and be readily visible to the user at the time of purchase.

Fig 12. Sample label