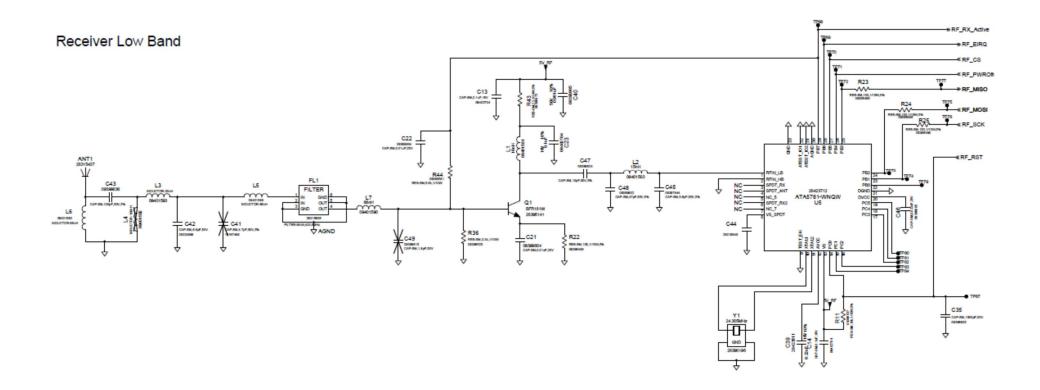

|       |             |
|------------------------|-------------------------------------|-------|-------------|
| RF – type designation: | ST2-RX434UDA                        |       |             |
| Kind of equipment:     | 434 MHz Receiver for TPMS and RKE   |       |             |
| Platform:              | FI90RF                              |       |             |
| Variant:               | B1 – 434MHz RKE RX – 434MHz TPMS RX |       |             |
| Classification:        | Customer Confidential               |       |             |
| Author:                | Xi Lin                              | Date: | 2021-JUL-15 |



Page 2 of 5



• A P T I V •

## Page 3 of 5





**Customer Confidential** 

# • A P T I V •

### APTIV Advanced Safety and User Experience Troy, MI

Page 4 of 5



SHEET ONE (1) MUST BE SUPPLIED

24156312

AFTIV CONFIDENTAL



Page 5 of 5

# **Customer Confidential**