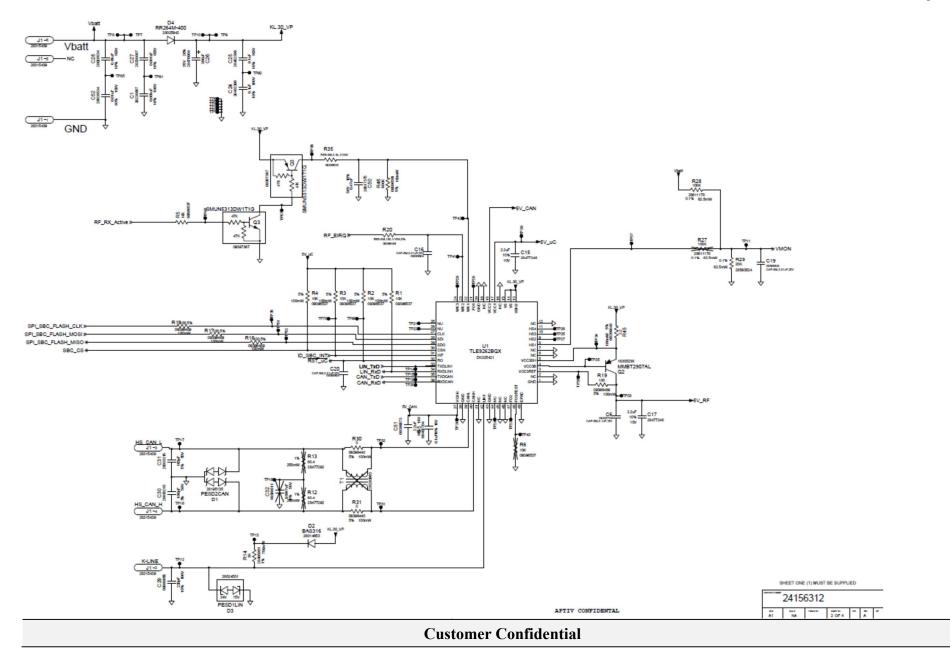

Page 1 of 5

| Title:                 | Schematics                          |       |             |
|------------------------|-------------------------------------|-------|-------------|
| RF – type designation: | ST2-RX434UDA                        |       |             |
| Kind of equipment:     | 434 MHz Receiver for TPMS and RKE   |       |             |
| Platform:              | FI90RF                              |       |             |
| Variant:               | B1 – 434MHz RKE RX – 434MHz TPMS RX |       |             |
| Classification:        | Customer Confidential               |       |             |
| Author:                | Xi Lin                              | Date: | 2021-JUL-15 |



Page 2 of 5



• A P T I V •

## Page 3 of 5





**Customer Confidential** 

# • A P T I V •

### APTIV Advanced Safety and User Experience Troy, MI

Page 4 of 5



SHEET ONE (1) MUST BE SUPPLIED

24156312

AFTIV CONFIDENTAL



Page 5 of 5

# **Customer Confidential**