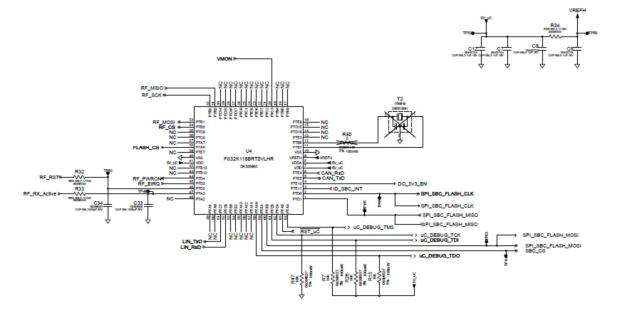

Page 1 of 5

| Title:                 | Schematics                          |       |             |
|------------------------|-------------------------------------|-------|-------------|
| RF – type designation: | ST2-RX434UDA                        |       |             |
| Kind of equipment:     | 434 MHz Receiver for TPMS and RKE   |       |             |
| Platform:              | FI90RF                              |       |             |
| Variant:               | B1 – 434MHz RKE RX – 434MHz TPMS RX |       |             |
| Classification:        | Customer Confidential               |       |             |
| Author:                | Xi Lin                              | Date: | 2021-JUL-15 |



Page 2 of 5



• A P T I V •

## Page 3 of 5





**Customer Confidential** 

# • A P T I V •

### APTIV Advanced Safety and User Experience Troy, MI

Page 4 of 5



SHEET ONE (1) MUST BE SUPPLIED

24156312

AFTIV CONFIDENTAL



Page 5 of 5

# **Customer Confidential**