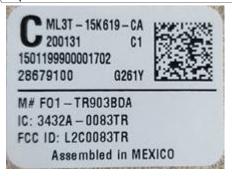

# **Advanced Safety and User Experience** Troy, MI

Page 1 of 2

| Title:                 | Location of ID Label                     |       |             |
|------------------------|------------------------------------------|-------|-------------|
| RF – type designation: | FO1-TR903BDA                             |       |             |
| Kind of equipment:     | 902/315 MHz Transceiver for TPMS and RKE |       |             |
| Platform:              | FO10RF                                   |       |             |
| Variant:               | Cx – 902MHz RKE TX/RX – 315MHz TPMS RX   |       |             |
| Classification:        | Customer Confidential                    |       |             |
| Author:                | Xi Lin                                   | Date: | 2020-Jan-27 |