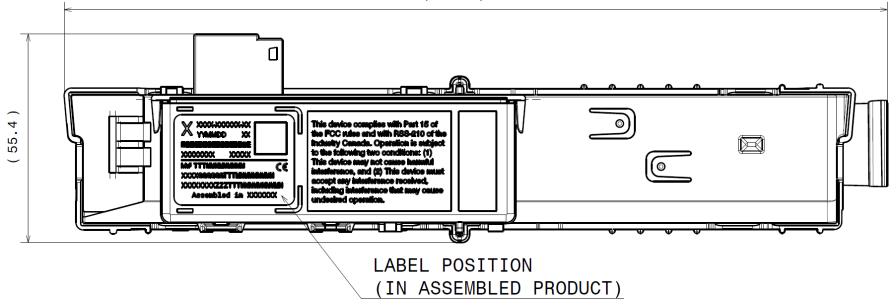

## APTIV Advanced Safety and User Experience Troy, MI

Page 1 of 1

| Title:                 | Location of ID Label                |       |             |
|------------------------|-------------------------------------|-------|-------------|
| RF – type designation: | FO1-RX315UDA                        |       |             |
| Kind of equipment:     | 315 MHz Receiver for TPMS and RKE   |       |             |
| Platform:              | FO10RF                              |       |             |
| Variant:               | Ax – 315MHz RKE RX – 315MHz TPMS RX |       |             |
| Classification:        | Customer Confidential               |       |             |
| Author:                | Xi Lin                              | Date: | 2020-Jan-27 |

## AML3T - 15K619 - AA 200131 A1 1501199900001701 28679098 G261Y

M# F01 - RX315UDA IC: CAN RSS - Gen/CNR - Gen FCC ID: L2C0082R Assembled in MEXICO